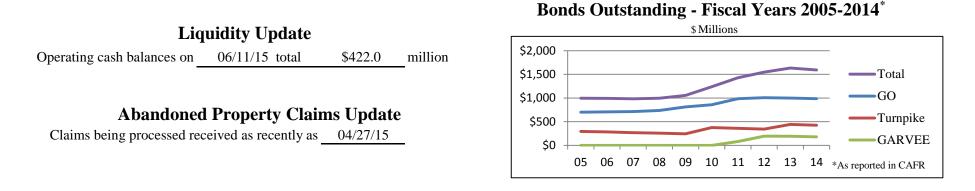

## **State Treasury Dashboard**

June 12, 2015



## State GO Credit Rating (changes in bold italics)

|                   |               |         |           | Number    | Number    |              |
|-------------------|---------------|---------|-----------|-----------|-----------|--------------|
|                   |               |         | Number    | of States | of States |              |
|                   |               |         | of States | with      | with      | Number of    |
|                   | NH GO Bond    |         | Rated by  | Higher    | Same      | States with  |
| Rating Agency     | Credit Rating | Outlook | Agency    | Rating    | Rating    | Lower Rating |
| Fitch             | AA+           | Stable  | 37        | 13        | 13        | 11           |
| Moody's           | Aa1           | Stable  | 39