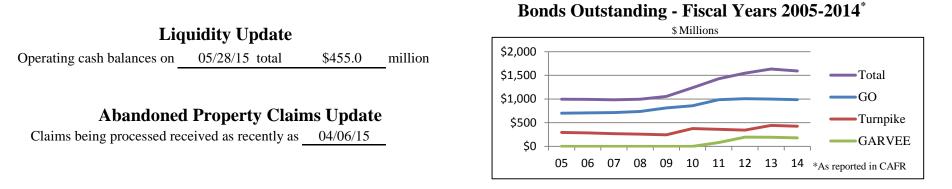

## **State Treasury Dashboard**

May 29, 2015



## State GO Credit Rating (changes in bold italics)

|                   |               |         |           | Number    | Number    |              |
|-------------------|---------------|---------|-----------|-----------|-----------|--------------|
|                   |               |         | Number    | of States | of States |              |
|                   |               |         | of States | with      | with      | Number of    |
|                   | NH GO Bond    |         | Rated by  | Higher    | Same      | States with  |
| Rating Agency     | Credit Rating | Outlook | Agency    | Rating    | Rating    | Lower Rating |
| Fitch             | AA+           | Stable  | 37        | 13        | 13        | 11           |
| Moody's           | Aa1           | Stable  | 39