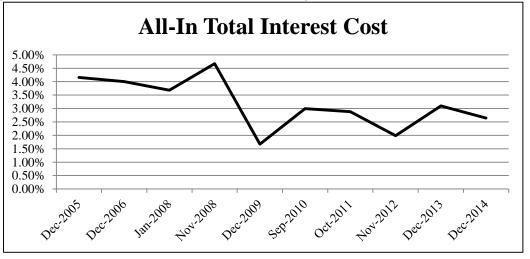

## New Money GO Bond Issue Results (fixed rate only)

| New Money GO    | All-In Total Interest |  |  |
|-----------------|-----------------------|--|--|
| Bond Issue      | Cost (TIC)            |  |  |
| Dec-2005        | 4.160%                |  |  |
| Dec-2006        | 4.000%                |  |  |
| Jan-2008        | 3.680%                |  |  |
| Nov-2008        | 4.670%                |  |  |
| Dec-2009        | 1.670%                |  |  |
| Sep-2010        | 2.997%                |  |  |
| Oct-2011        | 2.880%                |  |  |
| Nov-2012        | 1.990%                |  |  |
| Dec-2013        | 3.099%                |  |  |
| Dec-2014        | 2.642%                |  |  |
| Unweighted Avg. | 3.179%                |  |  |