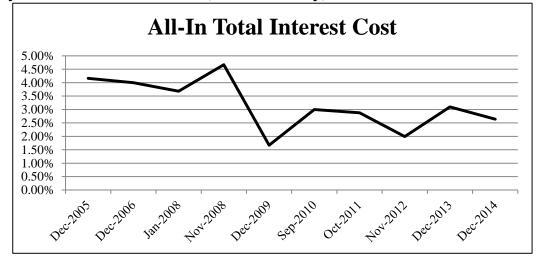

## New Money GO Bond Issue Results (fixed rate only)

| New Money GO    | All-In Total Interest |  |  |
|-----------------|-----------------------|--|--|
| Bond Issue      | Cost (TIC)            |  |  |
| Dec-2005        | 4.160%                |  |  |
| Dec-2006        | 4.000%                |  |  |
| Jan-2008        | 3.680%                |  |  |
| Nov-2008        | 4.670%                |  |  |
| Dec-2009        | 1.670%                |  |  |
| Sep-2010        | 2.997%                |  |  |
| Oct-2011        | 2.880%                |  |  |
| Nov-2012        | 1.990%                |  |  |
| Dec-2013        | 3.099%                |  |  |
| Dec-2014        | 2.642%                |  |  |
| Unweighted Avg. | 3.179%                |  |  |