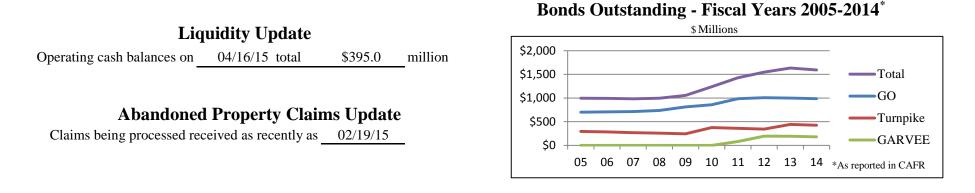

## **State Treasury Dashboard**

April 17, 2015



## State GO Credit Rating (changes in bold italics)

|                   |               |         |           | Number    | Number    |              |
|-------------------|---------------|---------|-----------|-----------|-----------|--------------|
|                   |               |         | Number    | of States | of States |              |
|                   |               |         | of States | with      | with      | Number of    |
|                   | NH GO Bond    |         | Rated by  | Higher    | Same      | States with  |
| Rating Agency     | Credit Rating | Outlook | Agency    | Rating    | Rating    | Lower Rating |
| Fitch             | AA+           | Stable  | 37        | 13        | 13        | 11           |
| Moody's           | Aa1           | Stable  | 39