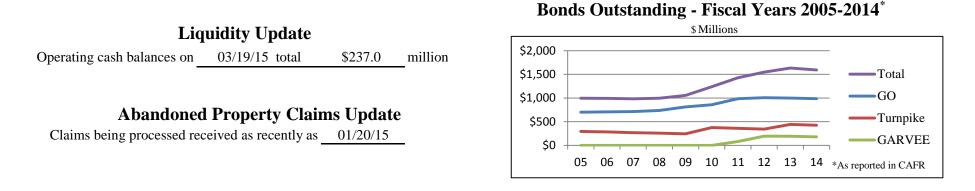

## **State Treasury Dashboard**

March 20, 2015



## State GO Credit Rating (changes in bold italics)

|                   |               |         |           | Number    | Number    |              |
|-------------------|---------------|---------|-----------|-----------|-----------|--------------|
|                   |               |         | Number    | of States | of States |              |
|                   |               |         | of States | with      | with      | Number of    |
|                   | NH GO Bond    |         | Rated by  | Higher    | Same      | States with  |
| Rating Agency     | Credit Rating | Outlook | Agency    | Rating    | Rating    | Lower Rating |
| Fitch             | AA+           | Stable  | 37        | 13        | 13        | 11           |
| Moody's           | Aa1           | Stable  | 39