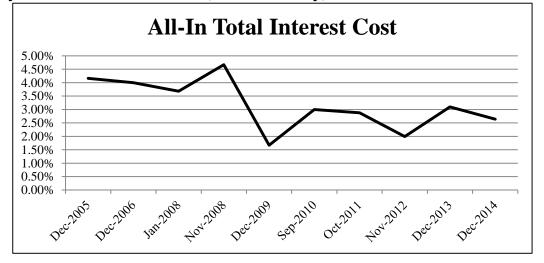

## New Money GO Bond Issue Results (fixed rate only)

| New Money GO    | All-In Total Interest |  |  |
|-----------------|-----------------------|--|--|
| Bond Issue      | Cost (TIC)            |  |  |
| Dec-2005        | 4.160%                |  |  |
| Dec-2006        | 4.000%                |  |  |
| Jan-2008        | 3.680%                |  |  |
| Nov-2008        | 4.670%                |  |  |
| Dec-2009        | 1.670%                |  |  |
| Sep-2010        | 2.997%                |  |  |
| Oct-2011        | 2.880%                |  |  |
| Nov-2012        | 1.990%                |  |  |
| Dec-2013        | 3.099%                |  |  |
| Dec-2014        | 2.642%                |  |  |
| Unweighted Avg. | 3.179%                |  |  |