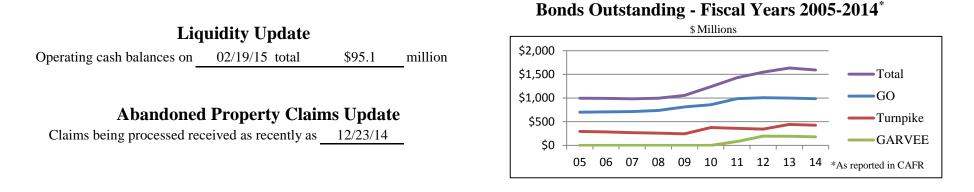

## **State Treasury Dashboard**

February 20, 2015



## State GO Credit Rating (changes in bold italics)

|                   |               |         |           | Number    | Number    |              |
|-------------------|---------------|---------|-----------|-----------|-----------|--------------|
|                   |               |         | Number    | of States | of States |              |
|                   |               |         | of States | with      | with      | Number of    |
|                   | NH GO Bond    |         | Rated by  | Higher    | Same      | States with  |
| Rating Agency     | Credit Rating | Outlook | Agency    | Rating    | Rating    | Lower Rating |
| Fitch             | AA+           | Stable  | 37        | 13        | 13        | 11           |
| Moody's           | Aa1           | Stable  | 39