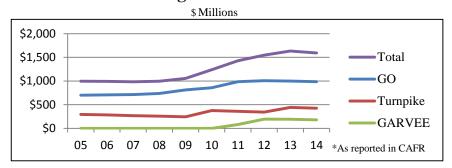

# **State Treasury Dashboard**

February 6, 2015

### **Liquidity Update**

Operating cash balances on 02/05/15 total \$120.4 million

### **Abandoned Property Claims Update**

Claims being processed received as recently as 12/08/14

### **Bonds Outstanding - Fiscal Years 2005-2014**\*



## State GO Credit Rating (changes in bold italics)

|                   |               |         |           | Number    | Number    |              |
|-------------------|---------------|---------|-----------|-----------|-----------|--------------|
|                   |               |         | Number    | of States | of States |              |
|                   |               |         | of States | with      | with      | Number of    |
|                   | NH GO Bond    |         | Rated by  | Higher    | Same      | States with  |
| Rating Agency     | Credit Rating | Outlook | Agency    | Rating    | Rating    | Lower Rating |
| Fitch             | AA+           | Stable  | 37        | 13        | 13        | 11           |
| Moody's           | Aa1           | Stable  | 39