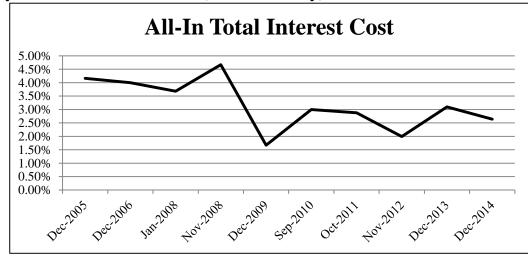

## **New Money GO Bond Issue Results (fixed rate only)**

| New Money GO    | All-In Total Interest |  |  |
|-----------------|-----------------------|--|--|
| Bond Issue      | Cost (TIC)            |  |  |
| Dec-2005        | 4.160%                |  |  |
| Dec-2006        | 4.000%                |  |  |
| Jan-2008        | 3.680%                |  |  |
| Nov-2008        | 4.670%                |  |  |
| Dec-2009        | 1.670%                |  |  |
| Sep-2010        | 2.997%                |  |  |
| Oct-2011        | 2.880%                |  |  |
| Nov-2012        | 1.990%                |  |  |
| Dec-2013        | 3.099%                |  |  |
| Dec-2014        | 2.642%                |  |  |
| Unweighted Avg. | 3.179%                |  |  |