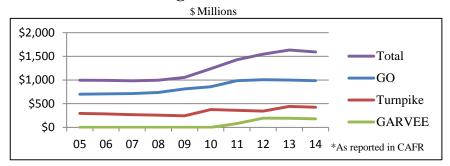

# **State Treasury Dashboard**

January 23, 2015

# **Liquidity Update**

Operating cash balances on 01/22/15 total \$169.0 million

#### **Abandoned Property Claims Update**

Claims being processed received as recently as 12/05/14

# **Bonds Outstanding - Fiscal Years 2005-2014**\*



# State GO Credit Rating (changes in bold italics)

|                   |               |         |           | Number    | Number    |              |
|-------------------|---------------|---------|-----------|-----------|-----------|--------------|
|                   |               |         | Number    | of States | of States |              |
|                   |               |         | of States | with      | with      | Number of    |
|                   | NH GO Bond    |         | Rated by  | Higher    | Same      | States with  |
| Rating Agency     | Credit Rating | Outlook | Agency    | Rating    | Rating    | Lower Rating |
| Fitch             | AA+           | Stable  | 37        | 13        | 13        | 11           |
| Moody's           | Aa1           | Stable  | 39