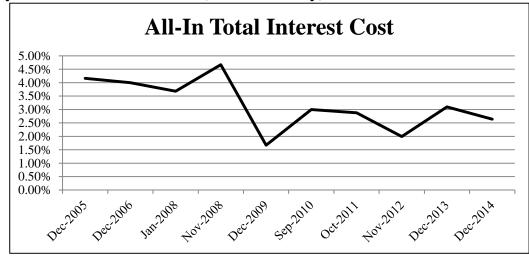

# **New Money GO Bond Issue Results (fixed rate only)**

| New Money GO    | All-In Total Interest |  |  |
|-----------------|-----------------------|--|--|
| Bond Issue      | Cost (TIC)            |  |  |
| Dec-2005        | 4.160%                |  |  |
| Dec-2006        | 4.000%                |  |  |
| Jan-2008        | 3.680%                |  |  |
| Nov-2008        | 4.670%                |  |  |
| Dec-2009        | 1.670%                |  |  |
| Sep-2010        | 2.997%                |  |  |
| Oct-2011        | 2.880%                |  |  |
| Nov-2012        | 1.990%                |  |  |
| Dec-2013        | 3.099%                |  |  |
| Dec-2014        | 2.642%                |  |  |
| Unweighted Avg. | 3.179%                |  |  |