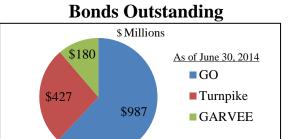

## State GO Credit Rating (changes in bold italics)

|                   |                   |         |           | Number    | Number    | Number    |
|-------------------|-------------------|---------|-----------|-----------|-----------|-----------|
|                   |                   |         | Number    | of States | of States | of States |
|                   |                   |         | of States | with      | with      | with      |
|                   | NH GO Bond Credit |         | Rated by  | Higher    | Same      | Lower     |
| Rating Agency     | Rating            | Outlook | Agency    | Rating    | Rating    | Rating    |
| Fitch             | AA+               | Stable  | 37        | 13        | 13        | 11        |
| Moody's           | Aa1               | Stable  | 39        | 13        | 12        | 14        |
| Standard & Poor's | AA                | Stable  | 39        | 21        | 13        | 5         |