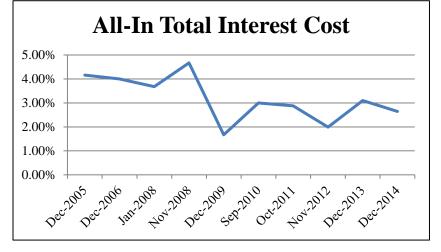

## New Money GO Bond Issue Results (fixed rate only)

| New Money GO | All-In Total Interest |  |  |
|--------------|-----------------------|--|--|
| Bond Issue   | Cost (TIC)            |  |  |
| Dec-2005     | 4.160%                |  |  |
| Dec-2006     | 4.000%                |  |  |
| Jan-2008     | 3.680%                |  |  |
| Nov-2008     | 4.670%                |  |  |
| Dec-2009     | 1.670%                |  |  |
| Sep-2010     | 2.997%                |  |  |
| Oct-2011     | 2.880%                |  |  |
| Nov-2012     | 1.990%                |  |  |
| Dec-2013     | 3.099%                |  |  |
| Dec-2014     | 2.642%                |  |  |

| Unweighted Average    |
|-----------------------|
| TIC of last 10 issues |
| 3.179%                |