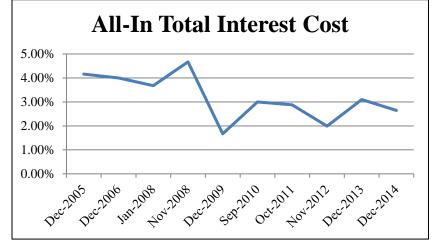

## New Money GO Bond Issue Results (fixed rate only)

| New Money GO | All-In Total Interest |  |  |
|--------------|-----------------------|--|--|
| Bond Issue   | Cost (TIC)            |  |  |
| Dec-2005     | 4.160%                |  |  |
| Dec-2006     | 4.000%                |  |  |
| Jan-2008     | 3.680%                |  |  |
| Nov-2008     | 4.670%                |  |  |
| Dec-2009     | 1.670%                |  |  |
| Sep-2010     | 2.997%                |  |  |
| Oct-2011     | 2.880%                |  |  |
| Nov-2012     | 1.990%                |  |  |
| Dec-2013     | 3.099%                |  |  |
| Dec-2014     | 2.642%                |  |  |

| Unweighted Average    |
|-----------------------|
| TIC of last 10 issues |
| 3.179%                |