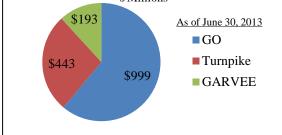

-----------------|-------------------|---------|-----------|-----------|-----------|-----------|
|                   |                   |         | Number    | of States | of States | of States |
|                   |                   |         | of States | with      | with      | with      |
|                   | NH GO Bond Credit |         | Rated by  | Higher    | Same      | Lower     |
| Rating Agency     | Rating            | Outlook | Agency    | Rating    | Rating    | Rating    |
| Fitch             | AA+               | Stable  | 37        | 13        | 13        | 11        |
| Moody's           | Aa1               | Stable  | 39        | 13        | 12        | 14        |
| Standard & Poor's | AA                | Stable  | 39        | 21        | 13        | 5         |





## New Money GO Bond Issue Results (fixed rate only)

| New Money GO | All-In Total Interest |  |  |
|--------------|-----------------------|--|--|
| Bond Issue   | Cost (TIC)            |  |  |
| Dec-2005     | 4.160%                |  |  |
| Dec-2006     | 4.000%                |  |  |
| Jan-2008     | 3.680%                |  |  |
| Nov-2008     | 4.670%                |  |  |
| Dec-2009     | 1.670%                |  |  |
| Sep-2010     | 2.997%                |  |  |
| Oct-2011     | 2.880%                |  |  |
| Nov-2012     | 1.990%                |  |  |
| Dec-2013     | 3.099%                |  |  |
| Dec-2014     | 2.642%                |  |  |



| Unweighted Average    |
|-----------------------|
| TIC of last 10 issues |
| 3.179%                |