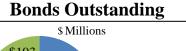

## State GO Credit Rating (changes in bold italics)

|                   |                   |         |           | Number    | Number    | Number    |
|-------------------|-------------------|---------|-----------|-----------|-----------|-----------|
|                   |                   |         | Number    | of States | of States | of States |
|                   |                   |         | of States | with      | with      | with      |
|                   | NH GO Bond Credit |         | Rated by  | Higher    | Same      | Lower     |
| Rating Agency     | Rating            | Outlook | Agency    | Rating    | Rating    | Rating    |
| Fitch             | AA+               | Stable  | 37        | 13        | 13        | 11        |
| Moody's           | Aa1               | Stable  | 39        | 13        | 12        | 14        |
| Standard & Poor's | AA                | Stable  | 39        | 21        | 13        | 5         |