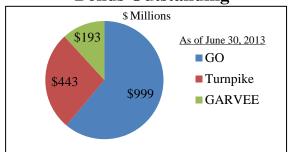

## **New Money GO Bond Issue Results (fixed rate only)**

| New Money GO | All-In Total Interest |  |  |
|--------------|-----------------------|--|--|
| Bond Issue   | Cost (TIC)            |  |  |
| Dec-2005     | 4.160%                |  |  |
| Dec-2006     | 4.000%                |  |  |
| Jan-2008     | 3.680%                |  |  |
| Nov-2008     | 4.670%                |  |  |
| Dec-2009     | 1.670%                |  |  |
| Sep-2010     | 2.997%                |  |  |
| Oct-2011     | 2.880%                |  |  |
| Nov-2012     | 1.990%                |  |  |
| Dec-2013     | 3.099%                |  |  |
| Dec-2014     | 2.642%                |  |  |

Unweighted Average TIC of last 10 issues 3.179%