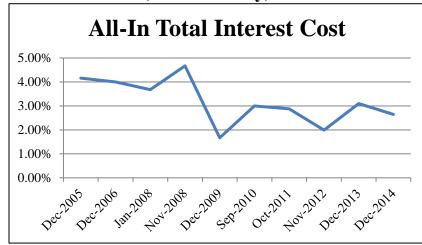

## **New Money GO Bond Issue Results (fixed rate only)**

| New Money GO | All-In Total Interest |  |  |
|--------------|-----------------------|--|--|
| Bond Issue   | Cost (TIC)            |  |  |
| Dec-2005     | 4.160%                |  |  |
| Dec-2006     | 4.000%                |  |  |
| Jan-2008     | 3.680%                |  |  |
| Nov-2008     | 4.670%                |  |  |
| Dec-2009     | 1.670%                |  |  |
| Sep-2010     | 2.997%                |  |  |
| Oct-2011     | 2.880%                |  |  |
| Nov-2012     | 1.990%                |  |  |
| Dec-2013     | 3.099%                |  |  |
| Dec-2014     | 2.642%                |  |  |

Unweighted Average TIC of last 10 issues 3.179%