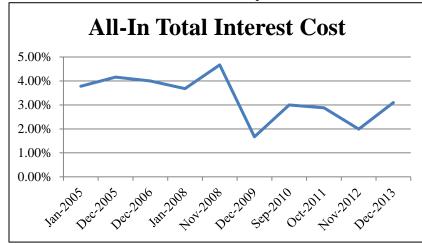

## **New Money GO Bond Issue Results (fixed rate only)**

| New Money GO | All-In Total Interest |  |  |
|--------------|-----------------------|--|--|
| Bond Issue   | Cost (TIC)            |  |  |
| Jan-2005     | 3.780%                |  |  |
| Dec-2005     | 4.160%                |  |  |
| Dec-2006     | 4.000%                |  |  |
| Jan-2008     | 3.680%                |  |  |
| Nov-2008     | 4.670%                |  |  |
| Dec-2009     | 1.670%                |  |  |
| Sep-2010     | 2.997%                |  |  |
| Oct-2011     | 2.880%                |  |  |
| Nov-2012     | 1.990%                |  |  |
| Dec-2013     | 3.099%                |  |  |

Unweighted Average TIC of last 10 issues 3.293%