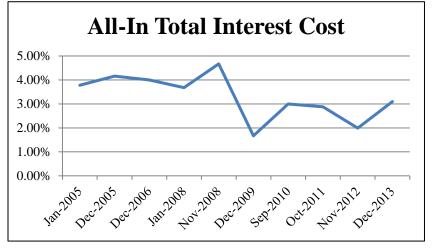

## New Money GO Bond Issue Results (fixed rate only)

| New Money GO | All-In Total Interest |  |  |
|--------------|-----------------------|--|--|
| Bond Issue   | Cost (TIC)            |  |  |
| Jan-2005     | 3.780%                |  |  |
| Dec-2005     | 4.160%                |  |  |
| Dec-2006     | 4.000%                |  |  |
| Jan-2008     | 3.680%                |  |  |
| Nov-2008     | 4.670%                |  |  |
| Dec-2009     | 1.670%                |  |  |
| Sep-2010     | 2.997%                |  |  |
| Oct-2011     | 2.880%                |  |  |
| Nov-2012     | 1.990%                |  |  |
| Dec-2013     | 3.099%                |  |  |

| Unweighted Average    |
|-----------------------|
| TIC of last 10 issues |
| 3.293%                |