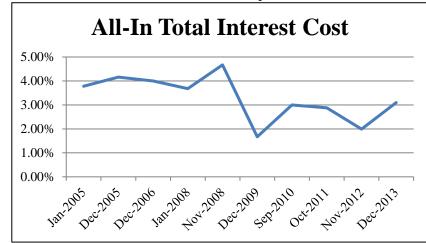

## **New Money GO Bond Issue Results (fixed rate only)**

| New Money GO | All-In Total Interest |  |  |
|--------------|-----------------------|--|--|
| Bond Issue   | Cost (TIC)            |  |  |
| Jan-2005     | 3.780%                |  |  |
| Dec-2005     | 4.160%                |  |  |
| Dec-2006     | 4.000%                |  |  |
| Jan-2008     | 3.680%                |  |  |
| Nov-2008     | 4.670%                |  |  |
| Dec-2009     | 1.670%                |  |  |
| Sep-2010     | 2.997%                |  |  |
| Oct-2011     | 2.880%                |  |  |
| Nov-2012     | 1.990%                |  |  |
| Dec-2013     | 3.099%                |  |  |

Unweighted Average TIC of last 10 issues 3.293%