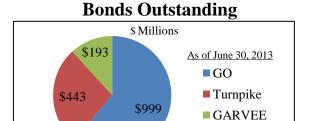

### State GO Credit Rating (changes in bold italics)

|                  |                   |          |           | Number    | Number    | Number    |
|------------------|-------------------|----------|-----------|-----------|-----------|-----------|
|                  |                   |          | Number    | of States | of States | of States |
|                  |                   |          | of States | with      | with      | with      |
|                  | NH GO Bond Credit |          | Rated by  | Higher    | Same      | Lower     |
| Rating Agency    | Rating            | Outlook  | Agency    | Rating    | Rating    | Rating    |
| Fitch            | AA+               | Stable   | 37        | 13        | 12        | 12        |
| Moody's          | Aa1               | Stable   | 39        | 13        | 11        | 15        |
| Standard & Poors | AA                | Negative | 39        | 20        | 15        | 4         |