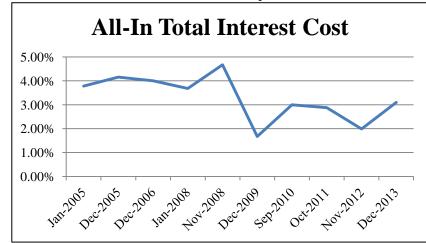

## **New Money GO Bond Issue Results (fixed rate only)**

| New Money GO | All-In Total Interest |  |  |
|--------------|-----------------------|--|--|
| Bond Issue   | Cost (TIC)            |  |  |
| Jan-2005     | 3.780%                |  |  |
| Dec-2005     | 4.160%                |  |  |
| Dec-2006     | 4.000%                |  |  |
| Jan-2008     | 3.680%                |  |  |
| Nov-2008     | 4.670%                |  |  |
| Dec-2009     | 1.670%                |  |  |
| Sep-2010     | 2.997%                |  |  |
| Oct-2011     | 2.880%                |  |  |
| Nov-2012     | 1.990%                |  |  |
| Dec-2013     | 3.099%                |  |  |

Unweighted Average TIC of last 10 issues 3.293%