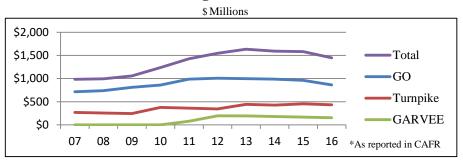

# **State Treasury Dashboard**

May 19, 2017

#### **Liquidity Update**

Operating cash balances on 05/18/17 total \$675 million

#### **Abandoned Property Claims Update**

Claims being processed received as recently as 05/10/17

# **Bonds Outstanding - Fiscal Years 2007-2016**\*



#### State GO Credit Rating (changes in bold italics)

|                   |               |         |           | Number    | Number    | Number    |
|-------------------|---------------|---------|-----------|-----------|-----------|-----------|
|                   |               |         | Number    | of States | of States | of States |
|                   |               |         | of States | with      | with      | with      |
|                   | NH GO Bond    |         | Rated by  | Higher    | Same      | Lower     |
| Rating Agency     | Credit Rating | Outlook | Agency    | Rating    | Rating    | Rating    |
| Fitch             | AA+           | Stable  | 37        | 13        | 11        | 13        |
| Moody's           | Aa1           | Stable  | 39        | 11        |