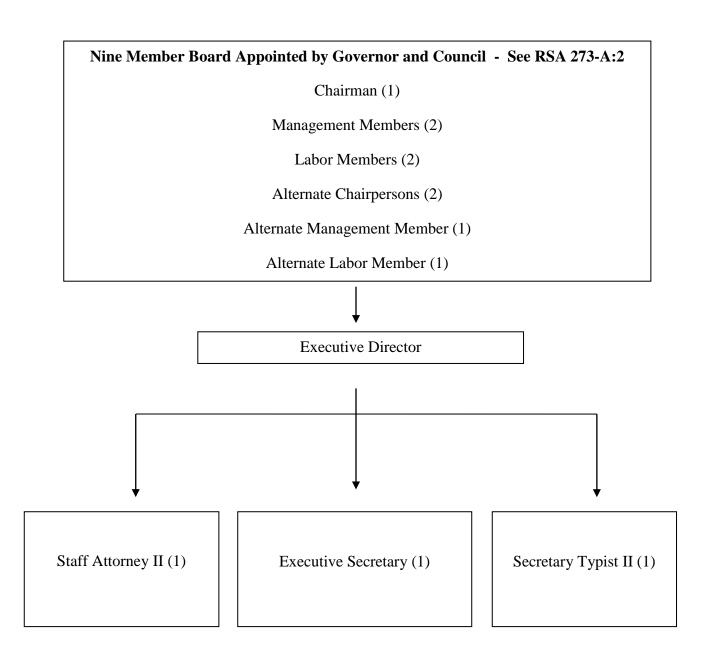

### **Organizational Chart**

[New Hampshire Public Employee Labor Relations Board]

#### PELRB Classified Employees (4):

Executive Director (1) Staff Attorney/Hearing Officer (1) Executive Secretary (1) Secretary Typist II (1)