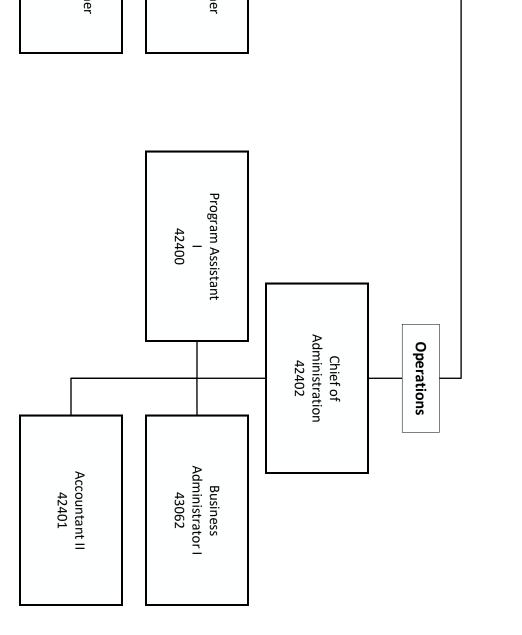

# New Hampshire Banking Department Org Chart

The Operations Division supports the daily functions of the Banking Department.

| Type of Institution    | Charters |
|------------------------|----------|
| Depository Banks       | 17       |
| Credit Unions          | 8        |
| Trust Companies        | 37       |
| Family Trust Companies | 5        |
| Totals                 | 67       |