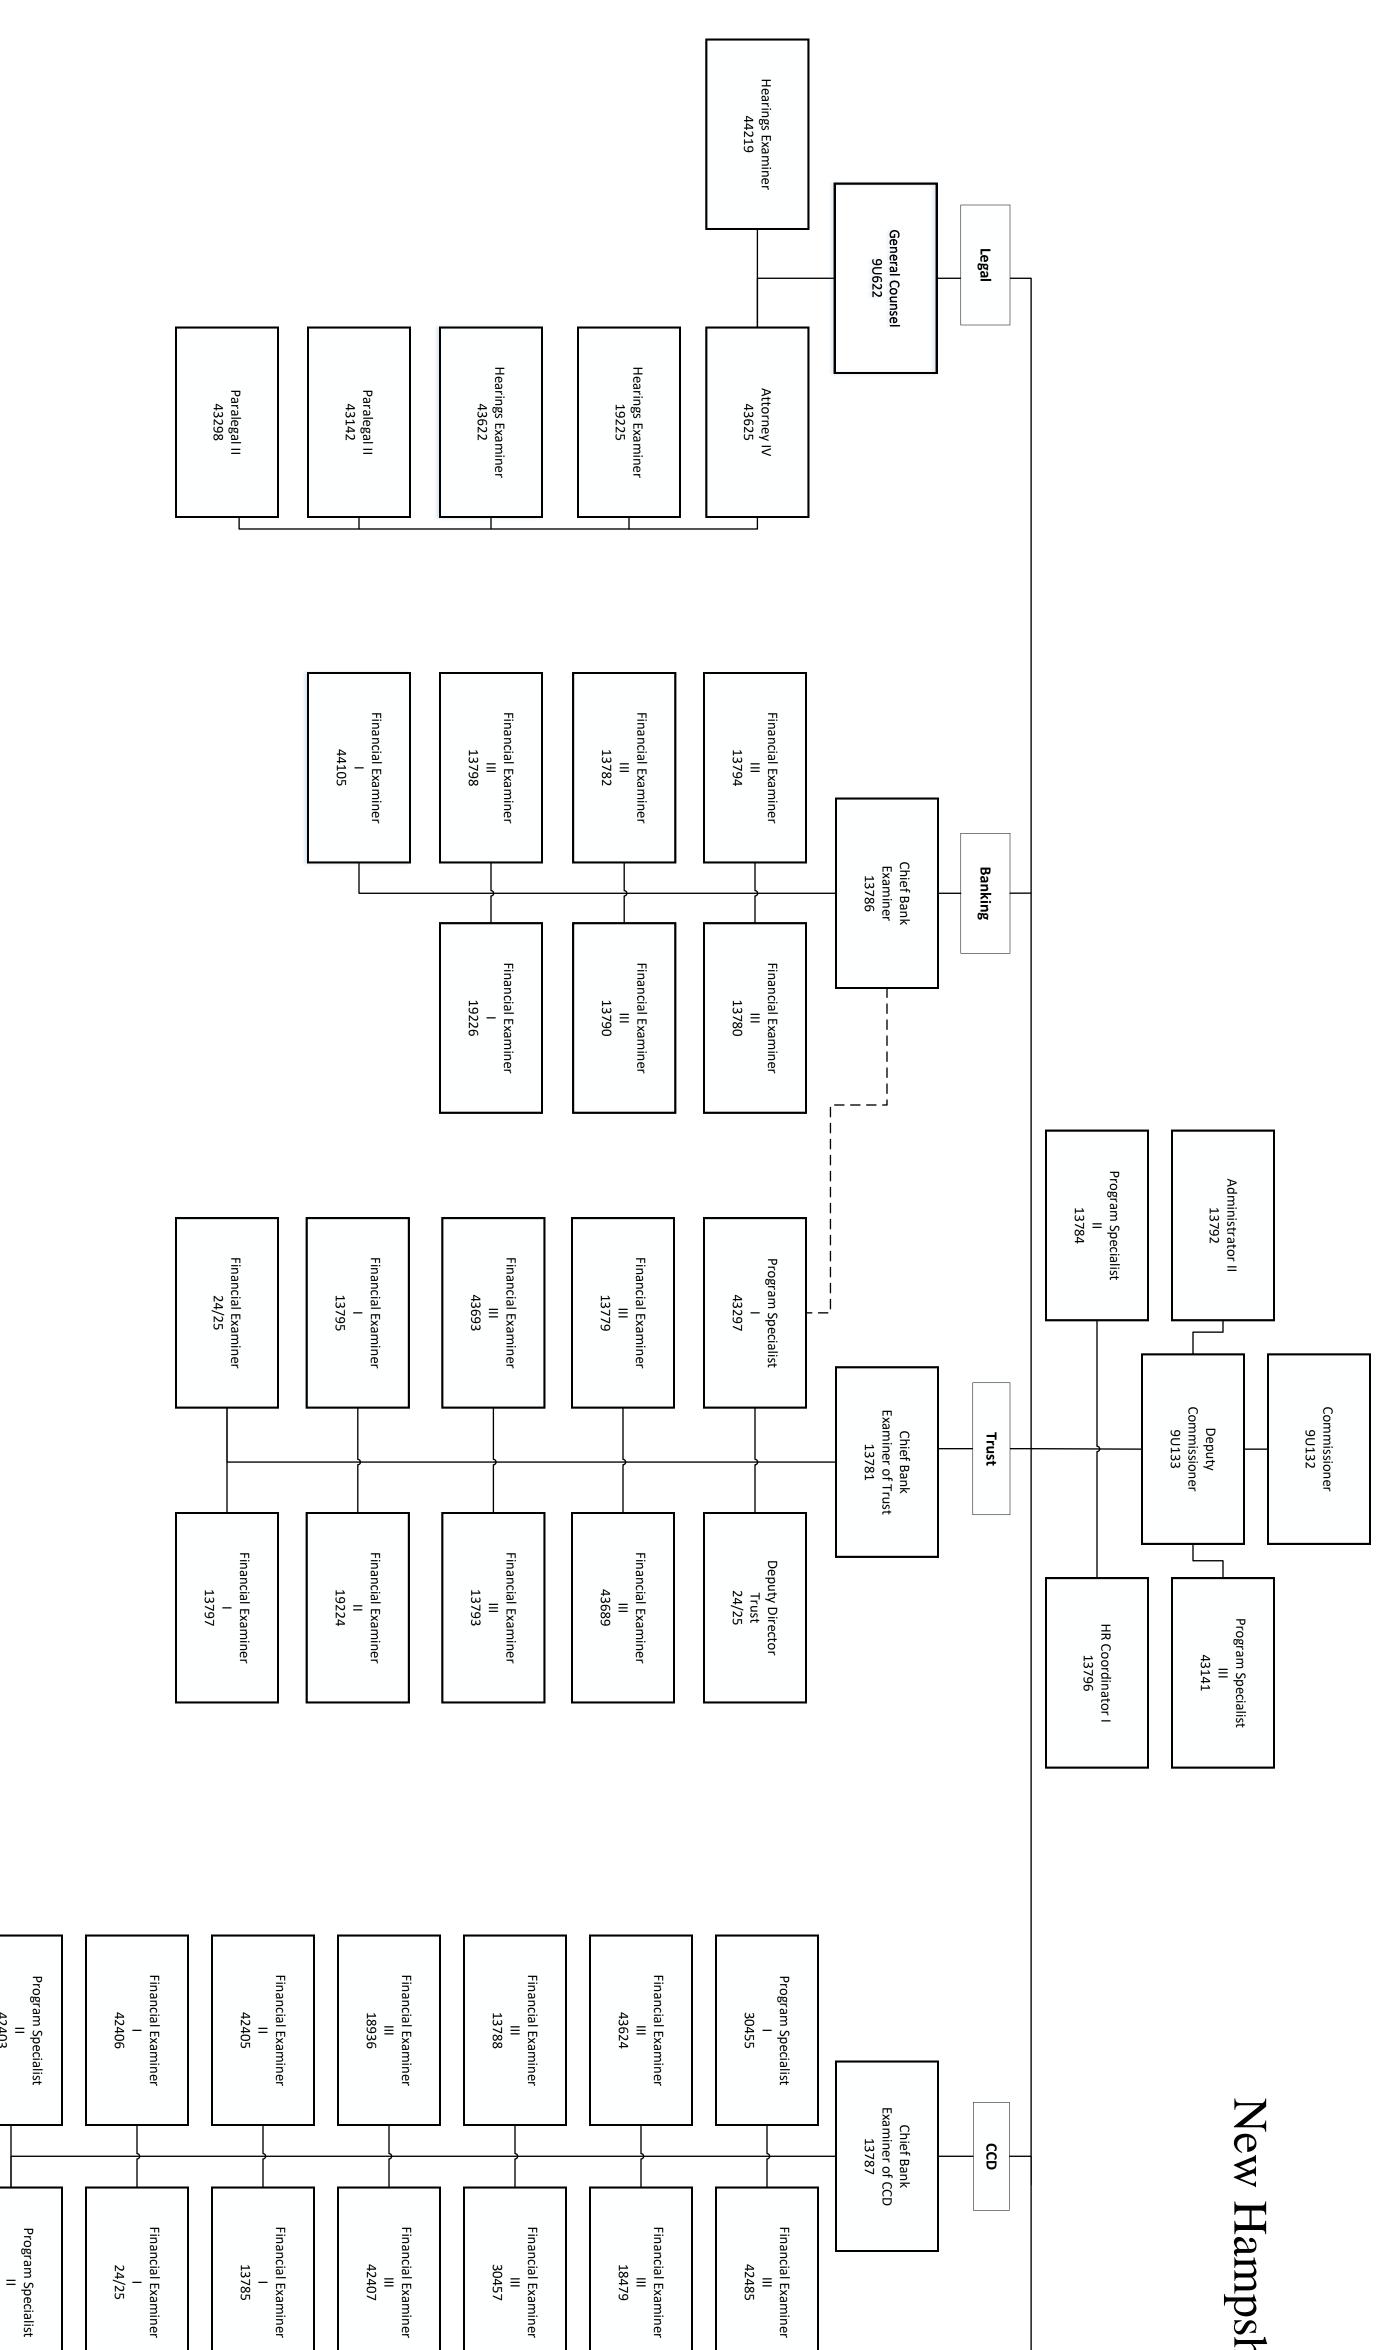

# New Hampshire Banking Department Org Chart

#### **Functions of the Banking Department**

The Bank Commissioner is responsible for the general supervision of all New Hampshire chartered and licensed financial institutions through the operation of the New Hampshire Banking Department. The Banking Department contains five divisions: Banking, Trust Supervision, Consumer Credit, Legal, and Operations.

The Banking and Trust Supervision Divisions charter, supervise, and examine all state-chartered banks, credit unions, trust companies, and family trust companies in New Hampshire.

The Consumer Credit Division licenses, examines, and regulates companies that provide consumer credit, such as mortgage bankers, mortgage brokers, mortgage servicers, retail auto sellers, sales finance companies, money transmitters, debt adjusters, and small loan lenders.

Working in conjunction with the Banking, Trust Supervision, and Consumer Credit Divisions, the Legal Division investigates consumer complaints and unlicensed or unchartered activity. The Legal Division may commence enforcement actions against financial entities that violate state or federal laws or regulations. The Bank Commissioner has the authority to order consumer restitution as part of those enforcement actions.

The Operations Division supports the daily functions of the Banking Department.

| Type of Institution    | Charters |
|------------------------|----------|
| Depository Banks       | 17       |
| Credit Unions          | 8        |
| Trust Companies        | 37       |
| Family Trust Companies | 5        |
| Totals                 | 67       |