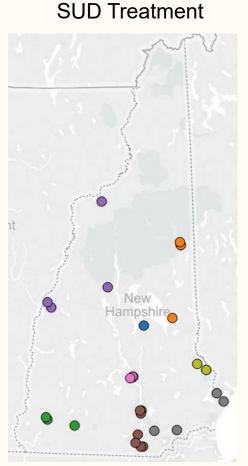

## 2017 Network Profile – SUD Treatment

The New Hampshire Insurance Department, in a new initiative for 2017, provided a list of providers in seven SUD treatment categories requesting that carriers indicate which providers were included in their proposed network(s).

The seven SUD treatment categories provided were:

- Intensive Outpatient Program
- Partial Hospitalization
- Residential Services
- Medication Assisted Treatment (MAT) Buprenorphine (Suboxone)
- MAT Methadone
- MAT Naltrexone (Vivitrol)
- MAT Other Medication

## 2017 Network Profile – SUD Treatment

- The template provided by the Department included108 SUD treatment providers throughout the state of New Hampshire. The data set can be found in the Appendix, starting on slide 16.
- The 108 providers listed were generated from a Department created data set aimed at gathering a snapshot of network coverage by SUD treatment category.
- This may not reflect the full breadth of each carrier's SUD coverage by treatment category. For additional information on the providers included in an issuers' network please consult the carrier's provider directory.

Service Area

Count: 10

11/23/2016

**SUD** Treatment