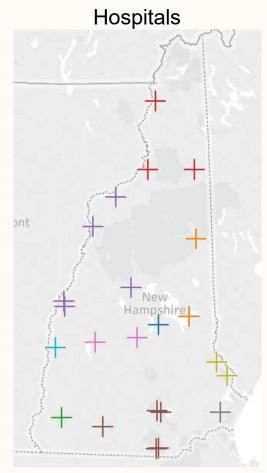

### Hospitals

Count: 17

Hospitals

Count: 17

11/23/2016

| County       | ECP Name                                                           | County       | ECP Name                                   |
|--------------|--------------------------------------------------------------------|--------------|--------------------------------------------|
| Cheshire     | Cheshire Medical Center                                            | Hillsborough | Planned Parenthood of Northern New England |
| Coos         | Coos County Family Health Services – Pleasant Street Clinic        | Hillsborough | Lamprey Health Care, Inc.                  |
| Coos         | New Hampshire Department of Health & Human Services, FP Program    | Hillsborough | Monadnock Community Hospital               |
| Coos         | Androscoggin Valley Hospital                                       | Merrimack    | Concord Hospital                           |
| Coos         | Coos County Family Health Services, Inc. – Page Hill Clinic        | Merrimack    | New London Hospital                        |
| Coos         | Indian Stream Health Center, Inc.                                  | Rockingham   | Lamprey Health Care, Inc.                  |
| Coos         | Upper Connecticut Valley Hospital                                  | Rockingham   | Lamprey Health Care, Inc.                  |
| Coos         | Coos County Family Health Services, Inc. – Gorham Clinic           | Strafford    | Goodwin Community Health – Woodman Park ES |
| Coos         | Weeks Medical Center – Groveton                                    | Strafford    | Goodwin Community Health – Horne Street ES |
| Coos         | Weeks Medical Center – Lancaster (170 Middle St)                   | Strafford    | Goodwin Community Health – Somersworth     |
| Coos         | Weeks Medical Center – Lancaster (173 Middle St)                   | Sullivan     | Valley Regional Hospital                   |
| Coos         | Weeks Medical Center – North Stratford                             | Sullivan     | Newport Health Center                      |
| Coos         | Ammonoosuc Community Health Services Inc – Whitefield (14 King Sq) |              |                                            |
| Coos         | Weeks Medical Center – Whitefield (24 Lancaster Rd)                |              |                                            |
| Coos         | Ammonoosuc Community Health Services – Whitefield (30 King S1)     |              |                                            |
| Coos         | Weeks Medical Center – Whitefield (8 Clover Lane)                  |              |                                            |
|              | Ammonoosuc Community Health Services Inc – Warren                  |              |                                            |
|              | Mary Hitchcock Memorial Hospital                                   |              |                                            |
|              | Alice Peck Day Memorial Hospital                                   |              |                                            |
|              | Ammonoosuc Community Health Services Inc - Franconia               |              |                                            |
| Grafton      | Dartmouth-Hitchcock Clinic                                         |              |                                            |
|              | Ammonoosuc Community Health Services - Littleton                   |              |                                            |
|              | Ammonoosuc Community Health Services Inc - Woodsville              |              |                                            |
|              | Cottage Hospital                                                   |              |                                            |
|              | Antrim Medical Group                                               |              |                                            |
|              | Concord Hospital                                                   |              |                                            |
| Hillsborough | MCHC – Greater Manchester Mental Health                            |              |                                            |