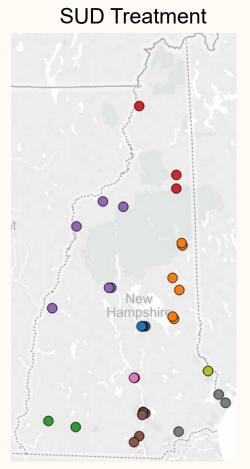

## 2017 Network Profile – SUD Treatment

The New Hampshire Insurance Department, in a new initiative for 2017, provided a list of providers in seven SUD treatment categories requesting that carriers indicate which providers were included in their proposed network(s).

The seven SUD treatment categories provided were:

- Intensive Outpatient Program
- Partial Hospitalization
- Residential Services
- Medication Assisted Treatment (MAT) Buprenorphine (Suboxone)
- MAT Methadone
- MAT Naltrexone (Vivitrol)
- MAT Other Medication

## 2017 Network Profile – SUD Treatment

- The template provided by the Department included108 SUD treatment providers throughout the state of New Hampshire. The data set can be found in the Appendix, starting on slide 16.
- The 108 providers listed were generated from a Department created data set aimed at gathering a snapshot of network coverage by SUD treatment category.
- This may not reflect the full breadth of each carrier's SUD coverage by treatment category. For additional information on the providers included in an issuers' network please consult the carrier's provider directory.

#### Service Area

Count: 10

Count: 26

11/23/2016