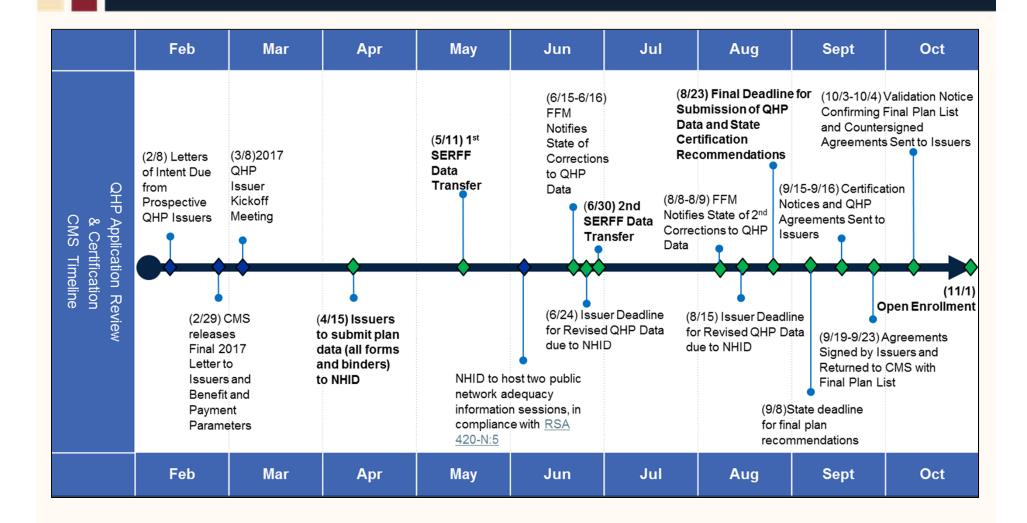

suer Networks for the 2017 Plan Year

November 22, 2016

## Agenda (Contents)

| 2017 Marketplace Network Information                           | Slide |
|----------------------------------------------------------------|-------|
| New Hampshire Marketplace Preview                              | 3-9   |
| Health Insurance Carrier Network Profiles                      |       |
| Ambetter from NH Healthy Families, offered by Celtic Insurance | 11    |
| Anthem Blue Cross Blue Shield of New Hampshire                 | 12    |
| Harvard Pilgrim Health Care of New England                     | 13-14 |
| Minuteman Health                                               | 15    |
| Appendix: Hospital, ECP, & SUD Listing                         | 16    |

### Key Dates: 2017 Marketplace Plan Review



### Preview of Marketplace Issuer Networks



All information provided in this presentation has been generated from insurance carrier applications and is current as of November 22, 2016.

This information **does not represent final networks as they will appear on the Health Insurance Marketplace in 2017**. Carriers continually negotiate contract terms with providers, and State review of these networks may result in changes to provider contracts or geographic coverage of health plans.

Hospital listings reflect only those hospitals located in NH. Essential Community Providers (ECPs) are medical care providers who serve predominantly low-income, or medically underserved patient populations as classified by CMS under 45 CFR 156.235 of the Federal Register.

## New Hampshire Insurance Market