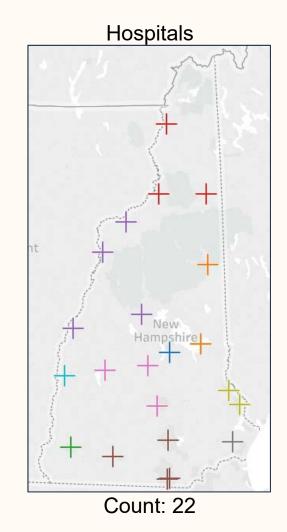

### 2017 Network Profile – Hospital Coverage

#### Location of Hospitals in New Hampshire

| County       | Hospital Name                             | # on Map |
|--------------|-------------------------------------------|----------|
| Belknap 🔵    | Belknap 🛛 🔵 Lakes Region General Hospital |          |
| Carroll      | Huggins Hospital                          | 2        |
|              | Memorial Hospital                         | 3        |
| Cheshire     | Cheshire Medical Center                   | 4        |
|              | Androscoggin Valley Hospital              | 5        |
| Coos 🔴       | Upper Connecticut Valley Hospital         | 6        |
|              | Weeks Medical Center                      | 7        |
|              | Alice Peck Day Memorial Hospital          | 8        |
|              | Cottage Hospital                          | 9        |
| Grafton 🛛 🔵  | Littleton Regional Healthcare             | 10       |
|              | Mary Hitchcock Memorial Hospital          | 11       |
|              | Speare Memorial Hospital                  | 12       |
|              | Catholic Medical Center                   | 13       |
|              | Elliot Hospital                           | 14       |
| Hillsborough | Monadnock Community Hospital              | 15       |
|              | Southern NH Medical Center                | 16       |
|              | St. Joseph Hospital                       | 17       |
|              | Concord Hospital                          | 18       |
| Merrimack 🔴  | Franklin Regional Hospital                | 19       |
|              | New London Hospital                       | 20       |
|              | Exeter Hospital                           | 21       |
| Rockingham   | Parkland Medical Center                   | 22       |
|              | Portsmouth Regional Hospital              | 23       |
| Strafford    | Frisbie Memorial Hospital                 | 24       |
|              | Wentworth-Douglass Hospital               | 25       |
| Sullivan 🔵   | Valley Regional Hospital                  | 26       |

New Hampshire Hospitals 6 5 10 mont-9 12 15

11/23/2016