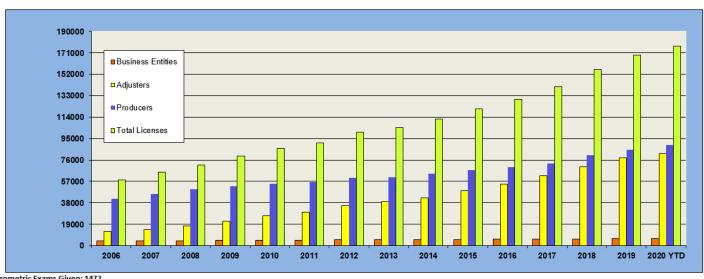

### **Producer Licensing Unit**

The Licensing Division has seen continued growth in the number of licenses issued and maintained in New Hampshire. The COVID-19 pandemic slowed the number of new licenses the last three months of the year. As of June 30, 2020, 177,171 active licensees were authorized to sell insurance and adjust claims.

With our test vendor Prometric, we were able to begin offering 'ProProctor', a remote testing capability for potential licensees during the pandemic and beyond.

There were over 89,000 producers licensed to sell insurance products in New Hampshire at end of the fiscal year. Of those, 6,480 are New Hampshire residents. There are 6,414 business entity producers licensed. There are 552 resident business entities licensed. Currently, there are more than 81,650 claims adjusters licensed. Of those, 854 are residents who are licensed to adjust workers' compensation and property & casualty claims in New Hampshire. The steady growth in the number of licensees is directly related to online technology.