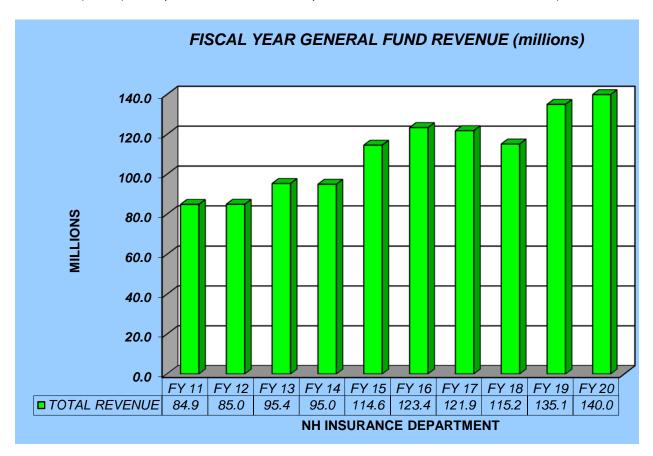

The Department received total general fund revenue of \$134.0 million in fiscal year 2020. The unit monitors general fund revenue and prepares revenue projections for current and future fiscal years. General fund revenue is generated primarily from two sources - a premium tax on premiums written, and fees from companies, producers, and other sources. Premium tax is received from licensed companies, surplus lines producers, and companies and individuals that acquire insurance policies independently of licensed producers.

In Fiscal Year 2020, the unit reported \$115.0 million in premium tax revenue and \$19.0 million in licensing and other fee revenue, totaling \$134.0 million that was credited to the general fund. Also see Appendix E – General Fund Revenue.