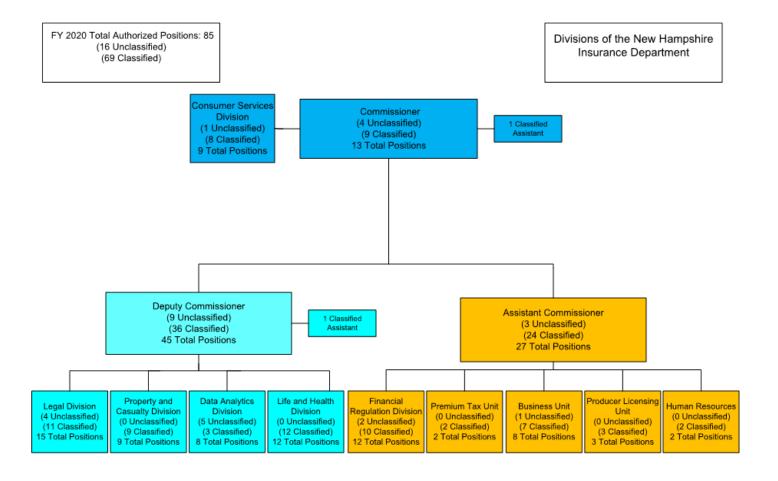

### **Insurance Department Staff by Division**

During Fiscal Year 2020, the Department had 85 full-time staff positions, one part-time staff position and collected total General Fund revenues of \$134 million.

### **NHID Organizational Chart**

### **Administration Division**

The Administration Division includes the Executive Office of the Commissioner, Deputy Commissioner, and Assistant Commissioner. In addition, the Division also includes the Human Resources Unit. The Division oversees the mission and direction of the Department, and serves as primary liaison to the Governor's office.