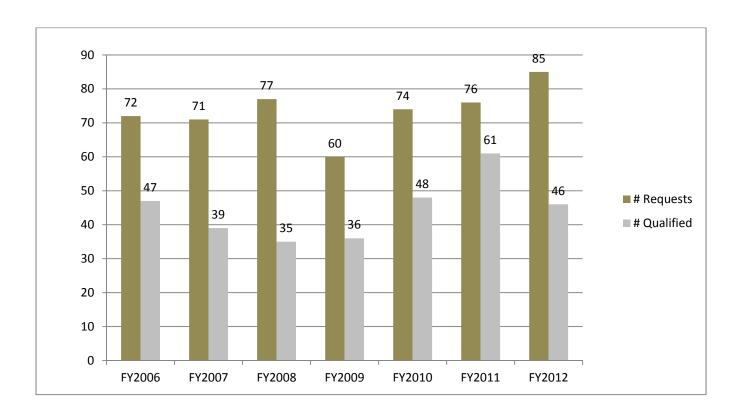

The Insurance Department is responsible for processing appeals of health insurance decisions under RSA 420-J:5. The responsibility of ensuring that the process works as designed and meets all time and other process guidelines rests with a member of the Market Regulation division, who fulfills it by providing assistance to the public with preparing the appeals, processing those appeals and certifying external review organizations as third party reviewers. During Fiscal Year 2012, we processed 85 applications for external review of health insurance decisions. A chart showing external appeal trends for the last seven years appears below. FY 2012 saw an increase of 9 applications compared to FY 2011. Of the 85 applications received during FY 2012, 46 met the legal requirements to qualify for external review, or 54%. Of the 46 applications that qualified for external review, 20 health insurance company decisions, or 43% of qualifying applications, were overturned or partially overturned by the certified external review organizations, resulting in \$212,333.26 in additional benefits paid on behalf of consumers. In addition, the Department certified 6 external review organizations in FY 2012.