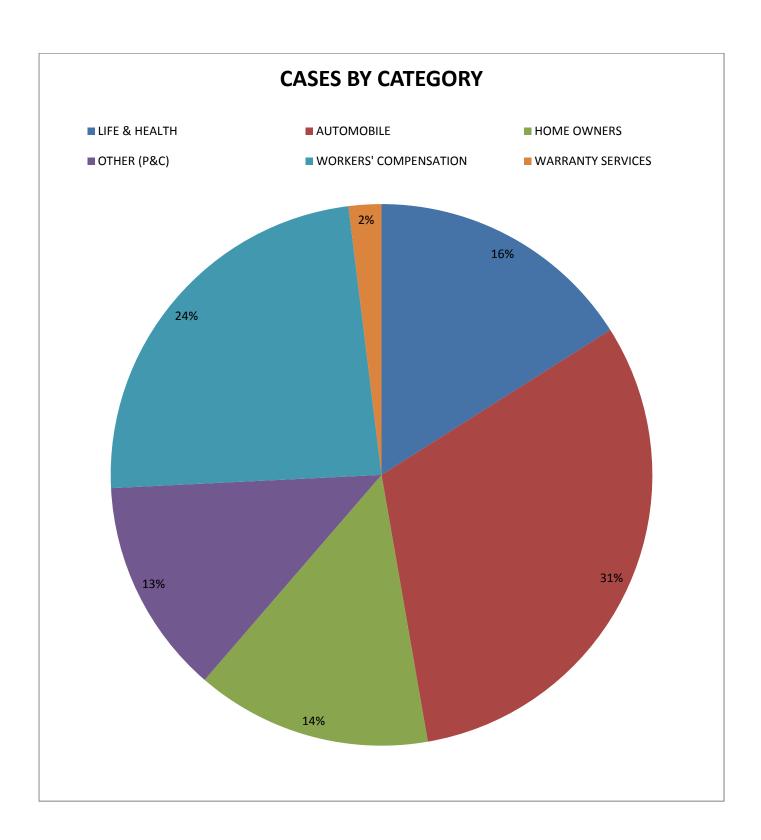

#### **Insurance Fraud Unit**

The Department has a dedicated fraud unit that investigates and prosecutes insurance fraud and insurance related crimes. If there is a belief that fraud has been committed, insurance companies, insurance providers, consumers, law enforcement, state or federal agencies refer cases to the fraud unit. Referrals can be made in any form, by phone, in person, in writing, or on-line for review and investigation. There is one director, two insurance fraud investigators, an administrative assistant and a prosecutor in the unit. The investigators and the prosecutor work together to investigate referred cases and to prepare those with sufficient evidence for prosecution. The fraud unit prosecutions are brought in district and superior court as a collaboration with the NH Attorney General's Office.

After November 11, 2011, when Ins 4600 went into effect, the fraud unit assisted some companies seeking to comply with the new regulation and update the fraud plans required by RSA 417:30. The goal of the regulation is to encourage insurance companies to develop business line or company specific plans that effectively identify and deter fraudulent conduct. The fraud unit reviewed many updated fraud plans, and when asked to do so, discussed how an effective anti fraud plan would help a company prevent, identify and document potential fraudulent conduct. In the past year the fraud unit also focused on how to encourage effective anti fraud measures as companies develop more paperless, consumer friendly means of filing applications and claims. Apps allowing business to be completed by portable computers and smart phones present challenges to insurance companies seeking to streamline procedures and maintain meaningful anti fraud procedures. The unit hopes to expand educational forums and to improve the quality of referrals, by capitalizing on effective company "red flags" as it works to investigate and successfully prosecute those committing insurance fraud. The fraud unit continues to offer presentations and is available upon request to offer informal meetings with companies, law enforcement and consumer groups an effort to prevent fraud and related insurance theft.

In fiscal year 2012, the Fraud Unit received 256 referrals of suspected fraud or insurance related crimes. 101 of the referrals were fully investigated in depth. Of the 101 cases that received further investigation, 9 were prosecuted, and 9 were referred to other law enforcement, state or federal agencies for review and possible prosecution. The fraud unit presented 5 fraud awareness seminars to law enforcement, insurance company professionals and the association of NH town clerks.

The fraud unit continues to work with regional law enforcement throughout New England to identify trends and develop strategies to identify and deter insurance fraud. The fraud unit participates in regional anti fraud and criminal organizations. The fraud unit also works with federal prosecutors to coordinate investigations and prosecutions of suspected insurance fraud perpetrated through wire or mail fraud.