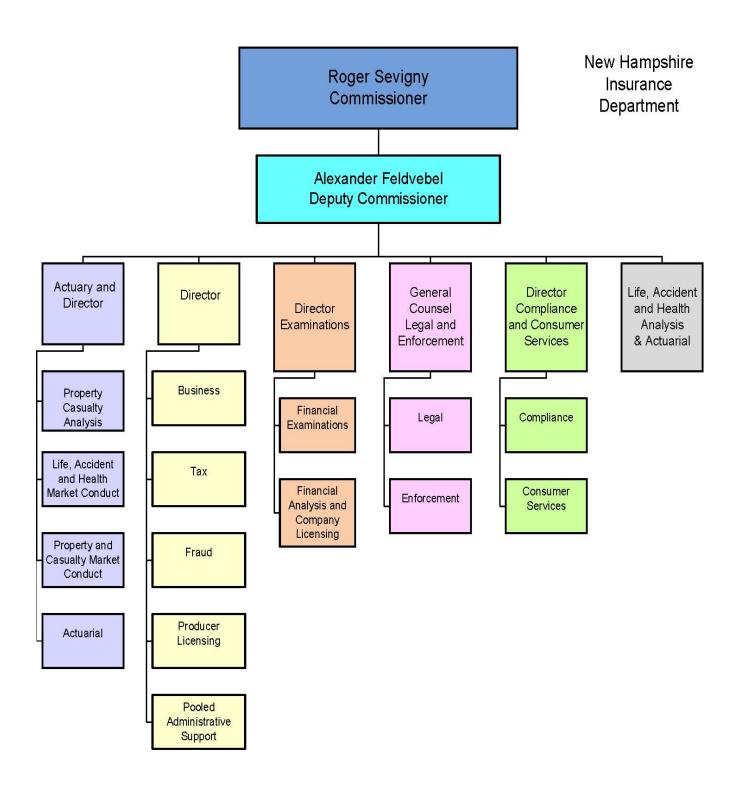

surance Company Examiner II
Ellen Walsh.....Insurance Company Examiner I

#### Life, Accident and Health Market Conduct

Kathleen Belanger......Insurance Company Examiner III
Joelien Atwater.....Insurance Company Examiner III
John McClellan.....Insurance Company Examiner II
Karen McCallister.....Report Compliance Coordinator

#### **Compliance and Consumer Services**

Michael Wilkey.....Director

#### **Compliance**

Sonja Barker.......Administrator II
Tom Weston.....Life, Accident and Health Examiner
Diana Lavoie....Life, Accident and Health Examiner
Cheryl Frey...Life, Accident and Health Examiner
Gail Matson...Casualty Insurance Examiner
Steve Towne..Casualty Insurance Examiner
Frank Cardamone.Casualty Insurance Examiner

#### **Consumer Services**



### **NHID Organizational Chart**





### **Actuarial and Market Regulation Division**

The Market Regulation Division has as its goal the protection of New Hampshire consumers by overseeing the sale and administration of insurance products and services. To support this goal, Market Regulation is split into three functional areas - Market Conduct Examination, itself split into a Property & Casualty (P&C) unit and a Life, Accident & Health (LAH) unit, Market/Industry Analysis and P&C Actuarial. In addition, the division is responsible for Workers' Compensation analysis.

#### **Market Conduct**

The Market Conduct units perform two important functions: market conduct examinations and analysis of insurers. Market conduct examinations address perceived market problems or violations of New Hampshire's insurance laws that affec