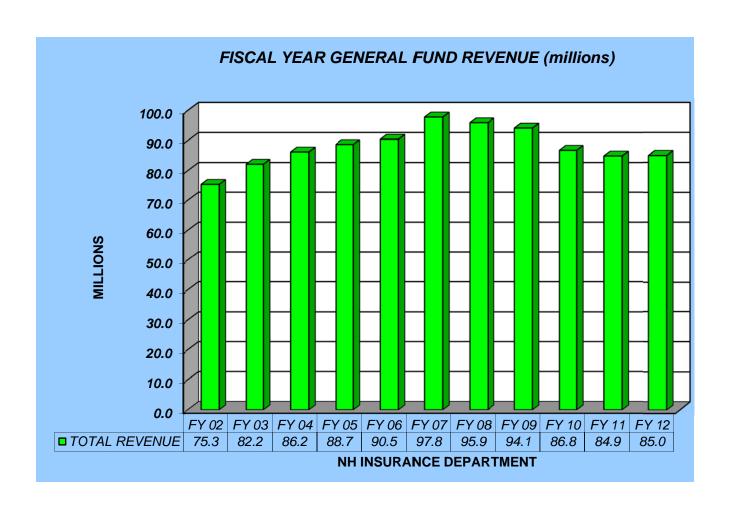

#### Introduction

This annual report provides a brief summary of the Insurance Department's activities during Fiscal Year 2012. During Fiscal Year 2012 the Insurance Department had 80 full time staff positions and collected total general fund revenues of \$85.0 million.

The department received total general fund revenue of \$85.0 million in fiscal year 2012. The unit monitors general fund revenue and prepares revenue projections for current and future fiscal years. General fund revenue is generated primarily from two sources—a premium tax on premiums written, and fees from companies, producers, and other sources. Premium tax is received from licensed companies, surplus lines producers, and companies and individuals that acquire insurance policies independently of licensed producers.

The unit also administers the department's administrative assessment that provides reimbursement for the administrative expenditures of the department.

In fiscal year 2012 the unit reported \$71.9 million in premium tax revenue and \$13.1 million in licensing and other fee revenue, totaling \$85.0 million that was credited to the general fund. Also see Appendix E – General Fund Revenue.