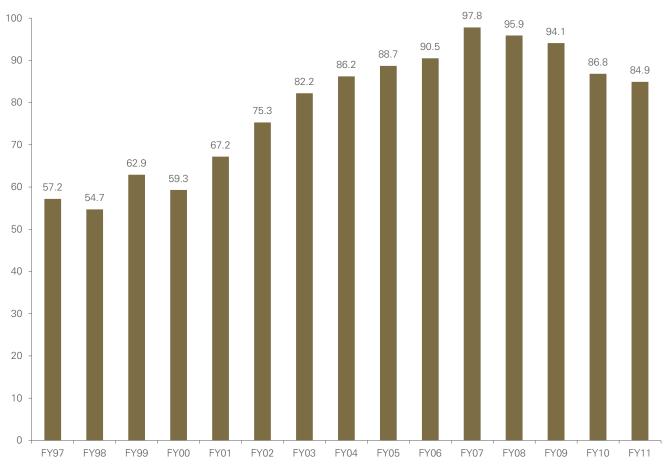

## INTRODUCTION

This annual report provides a brief summary of the Insurance Department's activities during Fiscal Year 2011. During Fiscal Year 2011 the Insurance Department had 80 full time staff positions and collected total general fund revenues of \$84.9 million.

The department received total general fund revenue of \$84.9 million in fiscal year 2011. The unit monitors general fund revenue and prepares revenue projections for current and future fiscal years. General fund revenue is generated primarily from two sources—a premium tax on premiums written, and fees from companies, producers, and other sources. Premium tax is received from licensed companies, surplus lines producers, and companies and individuals that acquire insurance policies independently of licensed producers. During fiscal year 2011, four presentations were made to the House Ways & Means Committee in response to the request for information about the general fund revenue collected by the Insurance Department. The unit also provided tax information to the Commission to Study Business Taxes.

The unit also administers the department's administrative assessment that provides reimbursement for the administrative expenditures of the department.

In fiscal year 2011 the unit reported \$72.9 million in premium tax revenue and \$12.0 million in licensing and other fee revenue, totaling \$84.9 million that was credited to the general fund. Also see Appendix E – General Fund Revenue.