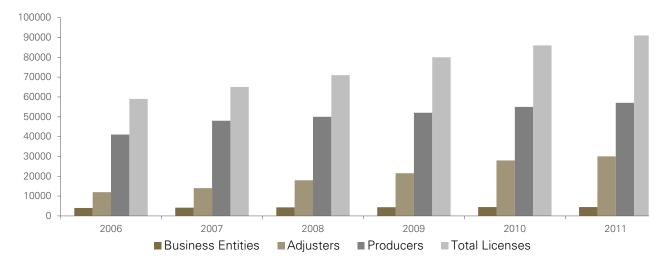

### PRODUCER LICENSING UNIT

The producer licensing unit currently licenses approximately 56,450 individuals as insurance producers and 4,900 business entities as insurance producers. In addition, the unit licenses over 29,800 claims adjusters, who are licensed to adjust workers' compensation and property & casualty lines of insurance. These numbers continue to grow. The majority of this growth in fiscal year 2011 has been due to large increases in the number of non-resident claims adjusters.

Our partnerships with National Association of Insurance Commissioners' (NAIC) affiliates—the National Insurance Producer Registry (NIPR) and State Based Systems (SBS)—have continued to result in increased services and efficiencies. The number of applications processed manually has continued to decrease as our electronic systems mature. Fiscal year 2011 offered improved options for electronic applications for adjusters reducing the paper applications to less than 28% of all adjuster applications received. The use of paper for initial producer applications and renewals for both Producers and Adjusters remain below 4% of all applications received.

As the electronic systems develop, the ease of applying for a license provides faster speed to the marketplace. License applications are reviewed and a determination is often made the same day. With recent statute changes effective January 2011, further progress has been made in the electronic adjuster license process. This is expected to increase the number of new adjuster licenses and maintain the number of existing adjuster licenses. Individual producer licenses have shown a steady increase in fiscal year 2011. Business Entity licenses, considering the economy, remain steady with minimal increases.

### Licenses Issued FY 2006 Through FY 2011 by Type