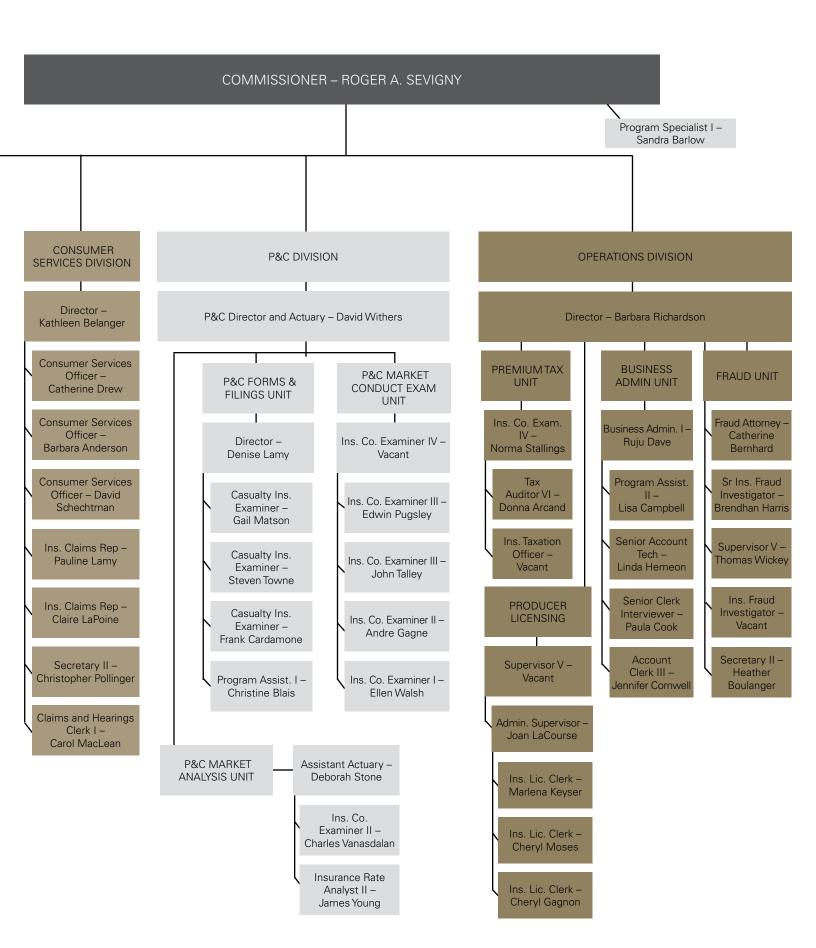

A. Keyser | Insurance License Clerk  |
| Cheryl J. Moses   | Insurance License Clerk  |
| Cheryl L. Gagnon  | Insurance License Clerk  |

#### Fraud Unit

| Catherine E. Bernhard | Fraud Attorney                      |
|-----------------------|-------------------------------------|
| Brendhan B. Harris    | Senior Insurance Fraud Investigator |
| Thomas P. Wickey      | Supervisor V                        |
| Vacant                | Insurance Fraud Investigator        |
| Heather E. Boulanger  | Secretary II                        |

#### **Premium Tax Unit**

| Norma J. Stallings | Ins. Co. Examiner IV       |
|--------------------|----------------------------|
| Donna Arcand       | Insurance Tax Auditor VI   |
| Vacant             | Insurance Taxation Officer |

# ORGANIZATION CHART





## LIFE, ACCIDENT & HEALTH (LAH) DIVISION

The mission of the LAH Division is the protection of New Hampshire residents in the sale and administration of individual and group life, health, annuity, disability and similar insurance products issued in the state. To support the mission, the LAH Division's primary functions are to provide consumer services to the public, review carrier rate and form filings and to conduct market conduct (compliance) examinations.



### LAH MARKET CONDUCT EXAMINATION UNIT

The Market Conduct Unit performs two important functions: Market Conduct Examinations and Market Analysis of life, accident and health insurers. Market conduct examinations address perceived market problems or violations of New Hampshire's insurance laws that affect New Hampshire's insuran