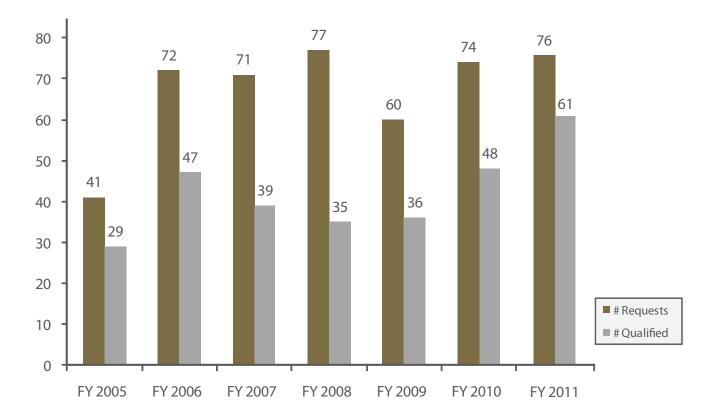

### EXTERNAL REVIEW OF HEALTH CARE DECISIONS

The Insurance Department is responsible for processing appeals of health insurance decisions under RSA 420-J:5. The Department fulfills this responsibility by assisting the public with preparing the appeals, processing those appeals and certifying external review organizations as third party reviewers. During Fiscal Year 2011, the Department processed 76 applications for external review of health insurance decisions. A chart showing external appeal trends for the last seven years appears below. FY 2011 saw an increase of 2 applications compared to FY 2010. Of the applications received during FY 2011, 61 met the legal requirements to qualify for external review. Of the 61 qualifying applications, 24 health insurance decisions were overturned or partially overturned by the certified external review organizations, resulting in \$359,966.50 in benefits to consumers. The Department certified 3 external review organizations in FY 2011.