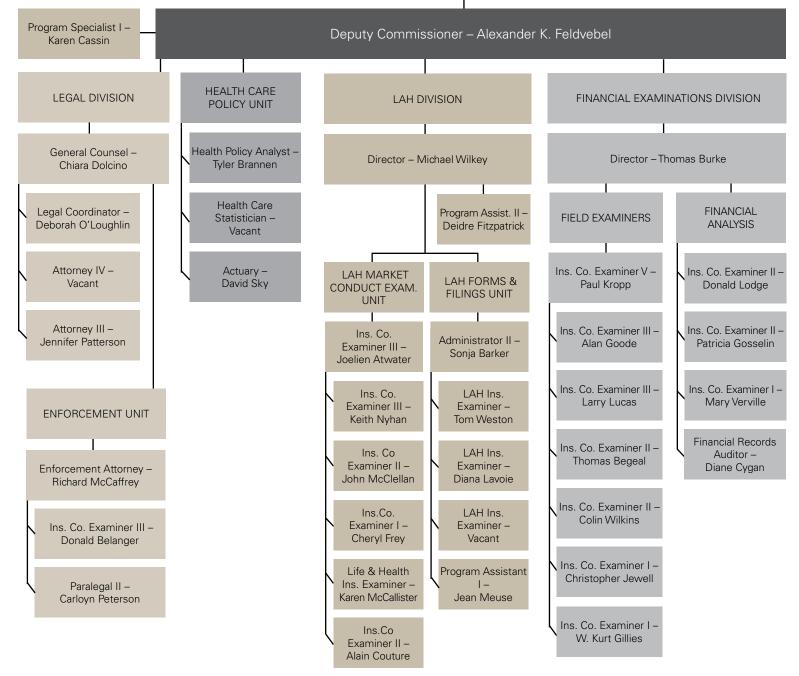

# ORGANIZATION CHART

## LIFE, ACCIDENT & HEALTH (LAH) DIVISION

The mission of the LAH Division is the protection of New Hampshire residents in the sale and administration of individual and group life, health, annuity, disability and similar insurance products issued in the state. To support the mission, the LAH Division's primary functions are to provide consumer services to the public, review carrier rate and form filings and to conduct market conduct (compliance) examinations.