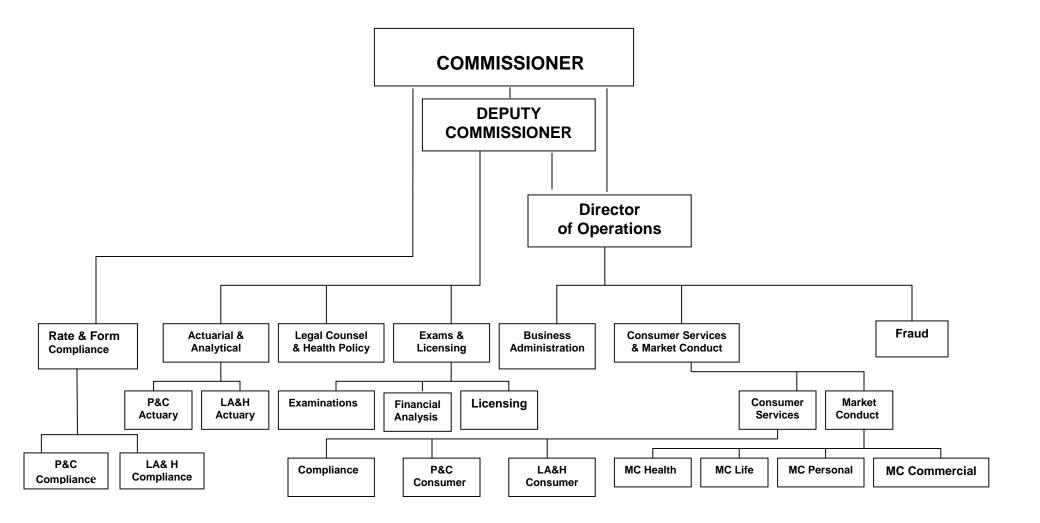

d Modernization Act of 2003.

Adopted: 05/26/05 Effective: 08/01/05

• Ins 2500 Home Warranty Associations - The passage of 2004 Chapter 224 (SB 448) made Ins 2500 obsolete and the rule was repealed.

Repealed: 01/31/05 Effective: 02/03/05

 Ins 3507 Valuation of Life Insurance Policies - This rule recognizes, permits and prescribes the use of the 2001 Commissioners' Standard Ordinary (CSO) Mortality Table.

Adopted: 08/20/04 Effective: 09/01/04

• Ins 4000 Uniform Reporting System for Health Care Claims Data Sets – This rule sets forth uniform reporting requirements for content, format and filing schedules for encrypted claims data and HEDIS information required by RSA 420-G:11.

Adopted: 01/31/05 Effective: 02/03/05

## APPENDIX I New Hampshire Insurance Department ORGANIZATIONAL CHART



#### APPENDIX II

#### **NEW HAMPSHIRE INSURANCE DEPARTMENT STAFF**

#### **EXECUTIVE**

ROGER SEVIGNY COMMISSIONER

ALEXANDER FELDVEBEL DEPUTY COMMISSIONER
BARBARA RICHARDSON DIRECTOR OF OPERATIONS

VACANT COUNSEL

SANDRA BARLOW ADMINISTRATIVE ASSISTANT KAREN MCCALLISTER PROGRAM SPECIALIST I

#### **BUSINESS ADMINISTRATION**

DEBORAH O'LOUGHLIN LEGAL COORDINATOR

CHARLES BURDETTE EXAMINER IV

JANET COLBY TAXATION OFFICER

ANUSUYA LUCKOOR
LYN HEMEON
CHERYL MOSES
BUSINESS ADMINISTRATOR
SR. ACCOUNTING TECHNICIAN
SR. CLERK INTERVIEWER

VACANT ACCOUNT CLERK III

DEIRDRE FITZPATRICK SECRETARY II

#### **ACTUARIAL & ANALYTICAL**

DAVID SKY ACTUARY - LIFE, ACCIDENT & HEALTH DAVID WITHERS ACTUARY - PROPERTY & CASUALTY

#### **HEALTH CARE POLICY**

LESLIE LUDKTE ANALYST VACANT STATISTICIAN

####