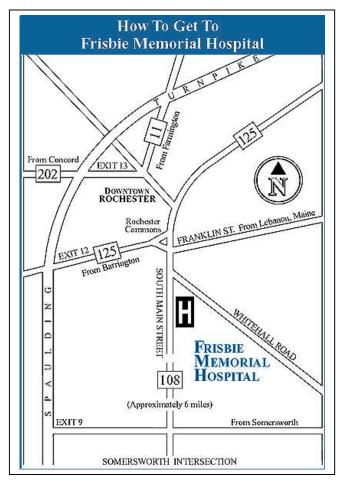

## FRISBIE MEMORIAL HOSPITAL

11 Whitehall Road Rochester, NH 03867 Phone: (603) 332-5211

#### FROM LOGAN AIRPORT:

Take Route 1A North, approx. 10 mi. to Peabody and bear right onto Route 95 North. Drive 15 miles to fork at Exit 4 and bear left for the Spaulding Turnpike. Follow Spaulding Turnpike to Exit 12 (Route 125). At the end of the ramp, bear right onto Route 125 North toward Rochester. Continue on 125 North to the fifth set of lights and turn right onto South Main Street. Frisbie Memorial Hospital is approx. 1/2 mile on the left.

### FROM PORTLAND, ME:

Take Route 95 South to Exit 4 (Biddeford) to Route 111 West. Follow Route 111 for 30-40 minutes to Route 202 South. Look for Minor's restaurant on the left. Go over the bridge and turn left at the intersection by Cumberland Farms. Proceed through the first intersection and bear left at the fork in the road. Go to the end of this road and turn left onto South Main Street. Frisbie Memorial Hospital is approximately 1/2 mile on the left.

#### FROM MANCHESTER, NH:

Take Route 293 East to Route 93 North. Drive about two miles and take exit for Route 101 East. Take exit for Route 125 and turn left at the end of ramp onto Route 125 North. Proceed on 125 N. for approx. 30 min. into Rochester. You will pass under the Spaulding Turnpike as you enter Rochester. At the fifth set of lights turn right onto South Main Street. Frisbie Memorial Hospital is approx. 1/2 mile on the left.