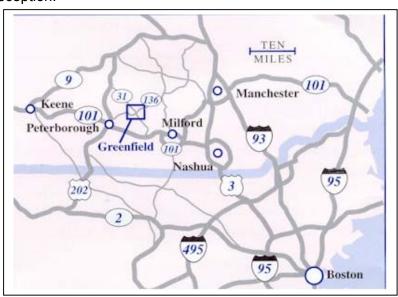

# DIRECTIONS

## FROM THE NORTH

Through Concord, NH (Approximately 1 hour.)

\* Take 93 South to Concord and merge onto 89 North. Bear left at Exit 5 onto Routes 202/9 West, towards Henniker/Keene. At Hillsborough, follow Route 202 W. towards Antrim/Peterborough. At Bennington, turn left onto Route 31 South into Greenfield. Turn left onto Crotched Mountain Road. Turn right onto Verney Drive. Follow signs for Main Entrance/Visitor Reception.

#### FROM THE SOUTH

Through Springfield, Worcester, or Boston, MA (Approximately 2 hours, 30 minutes.)

\* North (East) on Route 202 to Route 136 in Peterborough, East on Route 136 to Greenfield, and turn left onto Route 31 North. Turn right onto Crotched Mountain Road. Turn right onto Verney Drive for the Main Entrance/Visitor Reception.

## FROM THE EAST

Through Nashua or Manchester, NH (approximately 1 hour, 15 minutes)

\* Take Route 3 North to Exit 8 for Route 101 West. In Wilton turn right onto Route 31 North towards Greenfield. In Greenfield turn right onto Route 31 North. Turn Right onto Crotched Mountain Road. Turn right onto Verney Drive for the Main Entrance/Visitor Reception.

#### FROM THE WEST

Through Keene, NH

( Approximately 45 minutes.)

\* Take 91 to Rout 9 East. In Keene go straight onto Route 101 East. In Peterborough, take Route 202 North to Route 136 towards Greenfield. Take 136 into Greenfield and turn left onto Route 31 North. Turn right onto Crotched Mountain Road. Turn right onto Verney Drive for the Main Entrance/Visitor Reception.