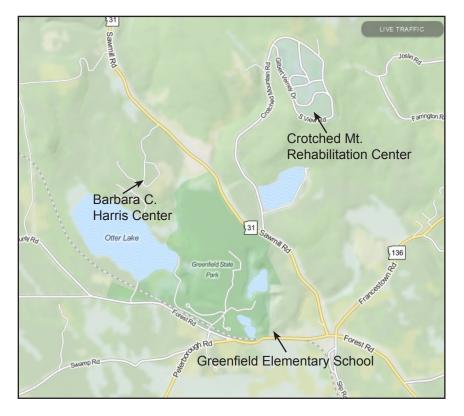

## Directions to Crotched Mountain Rehabilitation Center 1 Verney Dr, Greenfield, NH

At the end of the Barbara C. Harris Center driveway, turn right onto NH-31 South Go 1.0 mile

Take the 1st left onto Crotched Mountain Rd

Turn right onto Verney Drive.

Follow signs to the Main Entrance/Visitor Reception.

## Directions to Greenfield Elementary School 860 Forest Rd, Greenfield, NH

At the end of the Barbara C. Harris Center driveway, turn right onto NH-31 South Go 1.9 miles In the center of Greenfield, turn right onto NH-136 W Greenfield Elementary School will be on the right in 0.3 mile Mural is located inside the school, through the front doors, and straight ahead in hallway.