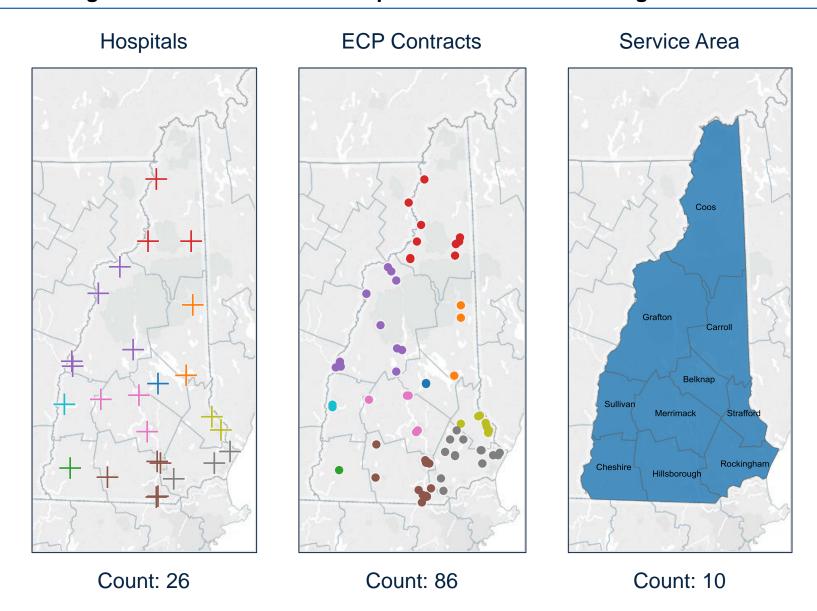

#### **Harvard Pilgrim Health Care – New Hampshire Network & New England HMO**

| County       | Hospital Name                     |
|--------------|-----------------------------------|
| Belknap      | Lakes Region General Hospital     |
| Carroll      | Huggins Hospital                  |
| Carroll      | Memorial Hospital                 |
| Cheshire     | Cheshire Medical Center           |
|              | Androscoggin Valley Hospital      |
| Coos         | Upper Connecticut Valley Hospital |
|              | Weeks Medical Center              |
|              | Alice Peck Day Memorial Hospital  |
|              | Cottage Hospital                  |
| Grafton      | Littleton Regional Healthcare     |
|              | Mary Hitchcock Memorial Hospital  |
|              | Speare Memorial Hospital          |
|              | Catholic Medical Center           |
|              | Elliot Hospital                   |
| Hillsborough | Monadnock Community Hospital      |
|              | Southern NH Medical Center        |
|              | St. Joseph Hospital               |
|              | Concord Hospital                  |
| Merrimack    | Franklin Regional Hospital        |
|              | New London Hospital               |
|              | Exeter Hospital                   |
| Rockingham   | Parkland Medical Center           |
|              | Portsmouth Regional Hospital      |
| Strafford    | Frisbie Memorial Hospital         |
| Strailoru    | Wentworth-Douglass Hospital       |
| Sullivan     | Valley Regional Hospital          |

#### Hospitals

## Harvard Pilgrim Health Care – New Hampshire Network & New England HMO

| County   | ECP Name                                                | County       | ECP Name                                           |
|----------|---------------------------------------------------------|--------------|----------------------------------------------------|
| Belknap  | Health First Family Care Center - 002                   | Grafton      | Mid State Health Center - Bristol                  |
| Belknap  | Lakes Region General Hospital                           | Grafton      | Mid-State Health Center Plymouth                   |
| Belknap  | LRG Healthcare - Dental Center                          | Grafton      | Mt Mooselaukee Health Center                       |
| Carroll  | Huggins Hospital                                        | Grafton      | PPNNE-West Lebanon                                 |
| Carroll  | Memorial Hospital                                       | Grafton      | Speare Memorial Hospital                           |
| Carroll  | White Mountain Community Health Center                  | Hillsborough | Families in Transition-FIT                         |
| Cheshire | PPNNE-Keene                                             | Hillsborough | Greater Manchester Mental Health                   |
| Coos     | Ammonoosuc Community Health Services                    | Hillsborough | Harbor Care Clinic and Wellness Center             |
| Coos     | Androscoggin Valley Hospital                            | Hillsborough | Harbor Care Health and Wellness Center             |
| Coos     | Coos Co. Family Health Services Inc.                    | Hillsborough | Hillsboro Family Health                            |
| Coos     | Coos County Family Health Services, Inc - 002           | Hillsborough | Lamprey Health Care Nashua                         |
| Coos     | Coos County Family Health Services, Inc 001             | Hillsborough | Manchester Community Health Center                 |
| Coos     | Indian Stream Health Center                             | Hillsborough | MCHC Tarrytown                                     |
| Coos     | Northern NH Correctional Fac.                           | Hillsborough | Monadnock Community Hospital                       |
| Coos     | San Vicente, MD, Joshua, Hitchcock Clinic-Indian Stream | Hillsborough | New Horizons Shelter                               |
| Coos     | Upper Connecticut Valley Hospital                       | Hillsborough | PPNNE-Manchester                                   |
| Coos     | Weeks Medical Center                                    | Hillsborough | Santora, MD, Phillip, Community Council            |
| Coos     | Weeks Medical Center #001                               | Hillsborough | Southern NH Medical Center                         |
| Coos     | Weeks Medical Center #003                               | Hillsborough | Spencer, MD, Todd, Nashua West Adult Medicine      |
| Coos     | Weeks Medical Center-Whitefield                         | Hillsborough | Synan, MD, Thomas, Granite State Internal Medicine |
| Coos     | Whitfield Family Health Center                          | Hillsborough | Teen Health Clinic                                 |
| Grafton  | Alice Peck Day Memorial Hospital                        | Hillsborough | Tranchemontagne, DO, Teresa, Medical Associates    |
| Grafton  | Ammonoosuc Community Health Services Mt. Mooselauke     | Hillsborough | VNA of Manchester                                  |
| Grafton  | Ammonoosuc Community Health Services, Inc.              | Hillsborough | Wingate, Nashua Eye Associates, PA                 |
| Grafton  | Ammonoosuc Community Health Services, Inc.              | Hillsborough | Zinnes, MD, Robert, Primary Care of Hudson         |
| Grafton  | Cottage Hospital                                        | Merrimack    | Concord Hospital                                   |
| Grafton  | Dartmouth Hitchcock HIV Program                         | Merrimack    | Franklin Regional Hospital                         |
| Grafton  | Franconia Family Health Center                          | Merrimack    | Health First Family Care Center                    |
| Grafton  | Littleton Regional Healthcare                           | Merrimack    | New London Hospital                                |
| Grafton  | Mary Hitchcock Memorial Hospital                        | Merrimack    | Stern, PhD, Jessica                                |

## Harvard Pilgrim Health Care – New Hampshire Network & New England HMO (Cont.)

| County     | ECP Name                                   | County | ECP Name |
|------------|--------------------------------------------|--------|----------|
| Rockingham | Cross Roads House                          |        |          |
| Rockingham | Deerfield Community School                 |        |          |
| Rockingham | Exeter Hospital                            |        |          |
| Rockingham | Families First Health Center               |        |          |
| Rockingham | Feminist Health Center of Portsmouth, Inc. |        |          |
| Rockingham | Henry W. Moore School (Candia)             |        |          |
| Rockingham | Lamprey Health Care                        |        |          |
| Rockingham | Lamprey Health Care Inc - 001              |        |          |
| Rockingham | Lamprey River Elementary School            |        |          |
| Rockingham | Newmarket Elementary                       |        |          |
| Rockingham | Northwood Elementary School                |        |          |
| Rockingham | Nottingham Elementary School               |        |          |
| Rockingham | PPNNE-Derry                                |        |          |
| Rockingham | PPNNE-Exeter                               |        |          |
| Rockingham | Southern NH Internal Med Associates        |        |          |
| Strafford  | Avis Goodwin CHC - Rochester               |        |          |
| Strafford  | Avis Goodwin Community Health Center       |        |          |
| Strafford  | Center School Elementary                   |        |          |
| Strafford  | Dover Rochester Assoc in Radiology         |        |          |
| Strafford  | Horne Street Elementary School             |        |          |
| Strafford  | Somersworth Facility                       |        |          |
| Strafford  | Somersworth Facility                       |        |          |
| Strafford  | Stone, MD Donald, Coastal Neurology        |        |          |
| Strafford  | Woodman Park Elementary School             |        |          |
| Sullivan   | PPNNE-Claremont                            |        |          |
| Sullivan   | Valley Regional Hospital                   |        |          |
|            |                                            |        |          |
|            |                                            |        |          |
|            |                                            |        |          |
|            |                                            |        |          |