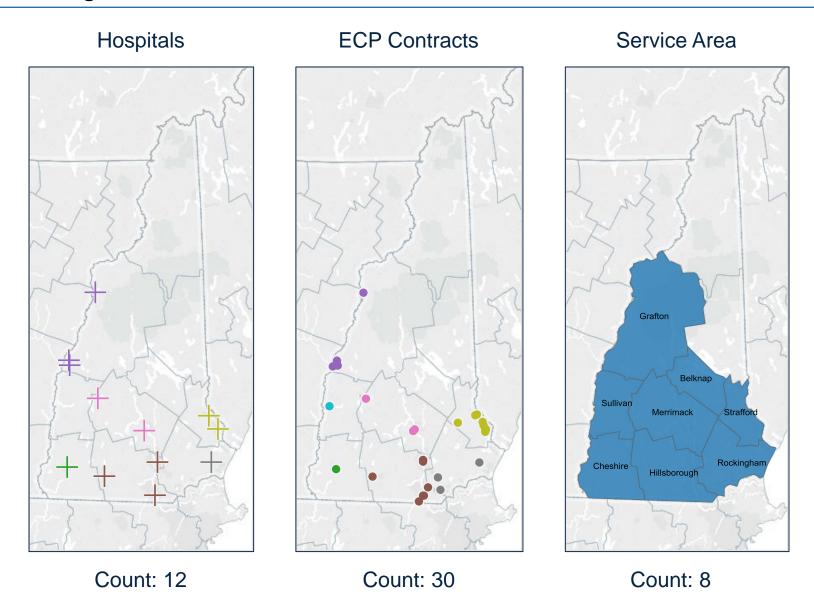

#### Minuteman Health – MHI Network 1

| County                   | Hospital Name                     |  |  |
|--------------------------|-----------------------------------|--|--|
| Carroll                  | Huggins Hospital                  |  |  |
| Carron                   | Memorial Hospital                 |  |  |
|                          | Androscoggin Valley Hospital      |  |  |
| Coos                     | Upper Connecticut Valley Hospital |  |  |
|                          | Weeks Medical Center              |  |  |
|                          | Alice Peck Day Memorial Hospital  |  |  |
| Grafton                  | Cottage Hospital                  |  |  |
| Granton                  | Littleton Regional Healthcare     |  |  |
|                          | Speare Memorial Hospital          |  |  |
| I I i II ala a va corala | Catholic Medical Center           |  |  |
| Hillsborough             | St. Joseph Hospital               |  |  |
| Merrimack                | New London Hospital               |  |  |
| Strafford                | Frisbie Memorial Hospital         |  |  |
|                          |                                   |  |  |
|                          |                                   |  |  |
|                          |                                   |  |  |
|                          |                                   |  |  |
|                          |                                   |  |  |
|                          |                                   |  |  |
|                          |                                   |  |  |
|                          |                                   |  |  |
|                          |                                   |  |  |
|                          |                                   |  |  |
|                          |                                   |  |  |
|                          |                                   |  |  |
|                          |                                   |  |  |
|                          |                                   |  |  |

# Hospitals

#### Minuteman Health - MHI Network 1

| County       | ECP Name                                               | County | ECP Name |
|--------------|--------------------------------------------------------|--------|----------|
| Carroll      | Huggins Hospital                                       |        |          |
| Carroll      | Memorial Hospital                                      |        |          |
| Coos         | Androscoggin Valley Hospital                           |        |          |
| Coos         | Coos County Family Health Services, Inc - 002          |        |          |
| Coos         | Indian Stream Health Center                            |        |          |
| Coos         | Weeks Medical Center                                   |        |          |
| Coos         | Weeks Medical Center #001                              |        |          |
| Coos         | Weeks Medical Center #003                              |        |          |
| Coos         | Weeks Medical Center-Whitefield                        |        |          |
| Grafton      | Alice Peck Day Memorial Hospital                       |        |          |
| Grafton      | Ammonoosuc Community Health Services, Inc.             |        |          |
| Grafton      | Cottage Hospital                                       |        |          |
| Grafton      | Mid State Health Center - 1                            |        |          |
| Grafton      | Mid-State Health Center Plymouth                       |        |          |
| Grafton      | Speare Memorial Hospital                               |        |          |
| Hillsborough | Community Council of Nashua                            |        |          |
| Hillsborough | Granite State Internal Medicine -1                     |        |          |
| Hillsborough | Granite State Internal Medicine -2                     |        |          |
| Hillsborough | Lamprey Health Care Nashua                             |        |          |
| Hillsborough | Mental Health Center Of Greater Manchester             |        |          |
| Merrimack    | Health First Family Care Center                        |        |          |
| Merrimack    | Health First Family Care Center -2                     |        |          |
| Merrimack    | New London Hospital                                    |        |          |
| Merrimack    | Stern, PhD, Jessica                                    |        |          |
| Rockingham   | Families First Health Center                           |        |          |
| Rockingham   | Lamprey Health Care                                    |        |          |
| Rockingham   | Lamprey Health Care Inc - 001                          |        |          |
| Rockingham   | Southern New Hampshire Internal Medicine Associates Pc |        |          |
| Strafford    | Somersworth Facility                                   |        |          |
|              |                                                        |        |          |