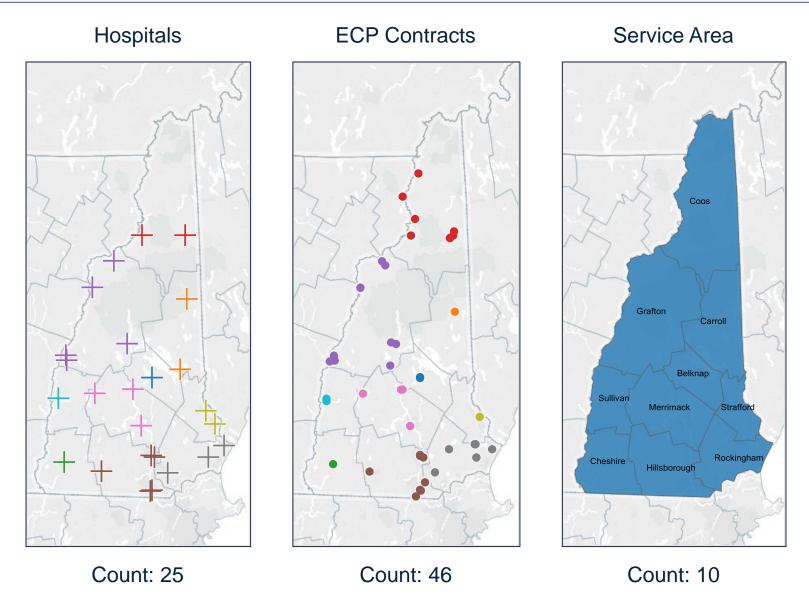

#### **Harvard Pilgrim Health Care – New Hampshire Network & New England HMO**

| County       | Hospital Name                     |
|--------------|-----------------------------------|
| Belknap      | Lakes Region General Hospital     |
| Carroll      | Huggins Hospital                  |
| Carroll      | Memorial Hospital                 |
| Cheshire     | Cheshire Medical Center           |
|              | Androscoggin Valley Hospital      |
| Coos         | Upper Connecticut Valley Hospital |
|              | Weeks Medical Center              |
|              | Alice Peck Day Memorial Hospital  |
|              | Cottage Hospital                  |
| Grafton      | Littleton Regional Healthcare     |
|              | Mary Hitchcock Memorial Hospital  |
|              | Speare Memorial Hospital          |
|              | Catholic Medical Center           |
|              | Elliot Hospital                   |
| Hillsborough | Monadnock Community Hospital      |
|              | Southern NH Medical Center        |
|              | St. Joseph Hospital               |
|              | Concord Hospital                  |
| Merrimack    | Franklin Regional Hospital        |
|              | New London Hospital               |
|              | Exeter Hospital                   |
| Rockingham   | Parkland Medical Center           |
|              | Portsmouth Regional Hospital      |
| Strafford    | Frisbie Memorial Hospital         |
| Strailoru    | Wentworth-Douglass Hospital       |
| Sullivan     | Valley Regional Hospital          |

#### Hospitals

## Harvard Pilgrim Health Care – New Hampshire Network & New England HMO

| County   | ECP Name                                                | County       | ECP Name                                           |
|----------|---------------------------------------------------------|--------------|----------------------------------------------------|
| Belknap  | Health First Family Care Center - 002                   | Grafton      | Mid State Health Center - Bristol                  |
| Belknap  | Lakes Region General Hospital                           | Grafton      | Mid-State Health Center Plymouth                   |
| Belknap  | LRG Healthcare - Dental Center                          | Grafton      | Mt Mooselaukee Health Center                       |
| Carroll  | Huggins Hospital                                        | Grafton      | PPNNE-West Lebanon                                 |
| Carroll  | Memorial Hospital                                       | Grafton      | Speare Memorial Hospital                           |
| Carroll  | White Mountain Community Health Center                  | Hillsborough | Families in Transition-FIT                         |
| Cheshire | PPNNE-Keene                                             | Hillsborough | Greater Manchester Mental Health                   |
| Coos     | Ammonoosuc Community Health Services                    | Hillsborough | Harbor Care Clinic and Wellness Center             |
| Coos     | Androscoggin Valley Hospital                            | Hillsborough | Harbor Care Health and Wellness Center             |
| Coos     | Coos Co. Family Health Services Inc.                    | Hillsborough | Hillsboro Family Health                            |
| Coos     | Coos County Family Health Services, Inc - 002           | Hillsborough | Lamprey Health Care Nashua                         |
| Coos     | Coos County Family Health Services, Inc 001             | Hillsborough | Manchester Community Health Center                 |
| Coos     | Indian Stream Health Center                             | Hillsborough | MCHC Tarrytown                                     |
| Coos     | Northern NH Correctional Fac.                           | Hillsborough | Monadnock Community Hospital                       |
| Coos     | San Vicente, MD, Joshua, Hitchcock Clinic-Indian Stream | Hillsborough | New Horizons Shelter                               |
| Coos     | Upper Connecticut Valley Hospital                       | Hillsborough | PPNNE-Manchester                                   |
| Coos     | Weeks Medical Center                                    | Hillsborough | Santora, MD, Phillip, Community Council            |
| Coos     | Weeks Medical Center #001                               | Hillsborough | Southern NH Medical Center                         |
| Coos     | Weeks Medical Center #003                               | Hillsborough | Spencer, MD, Todd, Nashua West Adult Medicine      |
| Coos     | Weeks Medical Center-Whitefield                         | Hillsborough | Synan, MD, Thomas, Granite State Internal Medicine |
| Coos     | Whitfield Family Health Center                          | Hillsborough | Teen Health Clinic                                 |
| Grafton  | Alice Peck Day Memorial Hospital                        | Hillsborough | Tranchemontagne, DO, Teresa, Medical Associates    |
| Grafton  | Ammonoosuc Community Health Services Mt. Mooselauke     | Hillsborough | VNA of Manchester                                  |
| Grafton  | Ammonoosuc Community Health Services, Inc.              | Hillsborough | Wingate, Nashua Eye Associates, PA                 |
| Grafton  | Ammonoosuc Community Health Services, Inc.              | Hillsborough | Zinnes, MD, Robert, Primary Care of Hudson         |
| Grafton  | Cottage Hospital                                        | Merrimack    | Concord Hospital                                   |
| Grafton  | Dartmouth Hitchcock HIV Program                         | Merrimack    | Franklin Regional Hospital                         |
| Grafton  | Franconia Family Health Center                          | Merrimack    | Health First Family Care Center                    |
| Grafton  | Littleton Regional Healthcare                           | Merrimack    | New London Hospital                                |
| Grafton  | Mary Hitchcock Memorial Hospital                        | Merrimack    | Stern, PhD, Jessica                                |

## Harvard Pilgrim Health Care – New Hampshire Network & New England HMO (Cont.)

| County     | ECP Name                                   | County | ECP Name |
|------------|--------------------------------------------|--------|----------|
| Rockingham | Cross Roads House                          |        |          |
| Rockingham | Deerfield Community School                 |        |          |
| Rockingham | Exeter Hospital                            |        |          |
| Rockingham | Families First Health Center               |        |          |
| Rockingham | Feminist Health Center of Portsmouth, Inc. |        |          |
| Rockingham | Henry W. Moore School (Candia)             |        |          |
| Rockingham | Lamprey Health Care                        |        |          |
| Rockingham | Lamprey Health Care Inc - 001              |        |          |
| Rockingham | Lamprey River Elementary School            |        |          |
| Rockingham | Newmarket Elementary                       |        |          |
| Rockingham | Northwood Elementary School                |        |          |
| Rockingham | Nottingham Elementary School               |        |          |
| Rockingham | PPNNE-Derry                                |        |          |
| Rockingham | PPNNE-Exeter                               |        |          |
| Rockingham | Southern NH Internal Med Associates        |        |          |
| Strafford  | Avis Goodwin CHC - Rochester               |        |          |
| Strafford  | Avis Goodwin Community Health Center       |        |          |
| Strafford  | Center School Elementary                   |        |          |
| Strafford  | Dover Rochester Assoc in Radiology         |        |          |
| Strafford  | Horne Street Elementary School             |        |          |
| Strafford  | Somersworth Facility                       |        |          |
| Strafford  | Somersworth Facility                       |        |          |
| Strafford  | Stone, MD Donald, Coastal Neurology        |        |          |
| Strafford  | Woodman Park Elementary School             |        |          |
| Sullivan   | PPNNE-Claremont                            |        |          |
| Sullivan   | Valley Regional Hospital                   |        |          |
|            |                                            |        |          |
|            |                                            |        |          |
|            |                                            |        |          |
|            |                                            |        |          |