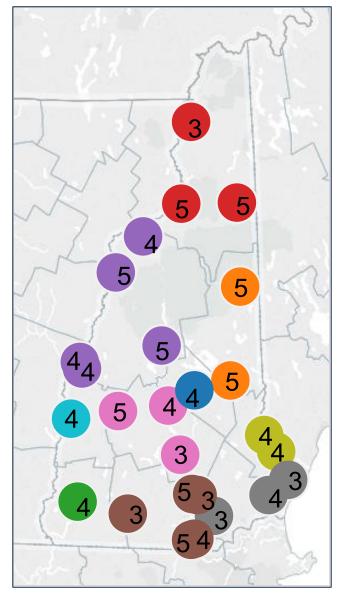

#### 2015 Network Profile - Hospital Coverage

Each hospital appears in **at least 3** issuer networks in 2015, with several plans offering coverage at each facility

| County       | unty Hospital Name                |   |
|--------------|-----------------------------------|---|
| Belknap      | Lakes Region General Hospital     | 4 |
| Carroll      | Huggins Hospital                  | 5 |
| Carroll      | Memorial Hospital                 | 5 |
| Cheshire     | Cheshire Medical Center           | 4 |
|              | Androscoggin Valley Hospital      | 5 |
| Coos         | Upper Connecticut Valley Hospital | 3 |
|              | Weeks Medical Center              | 5 |
|              | Alice Peck Day Memorial Hospital  | 4 |
|              | Cottage Hospital                  | 5 |
| Grafton      | Littleton Regional Healthcare     | 4 |
|              | Mary Hitchcock Memorial Hospital  | 4 |
|              | Speare Memorial Hospital          | 5 |
|              | Catholic Medical Center           | 5 |
|              | Elliot Hospital                   | 3 |
| Hillsborough | Monadnock Community Hospital      | 3 |
|              | Southern NH Medical Center        | 4 |
|              | St. Joseph Hospital               | 5 |
|              | Concord Hospital                  | 3 |
| Merrimack •  | Franklin Regional Hospital        | 4 |
|              | New London Hospital               | 5 |
|              | Exeter Hospital                   | 4 |
| Rockingham   | Parkland Medical Center           | 3 |
|              | Portsmouth Regional Hospital      | 3 |
| Strafford    | Frisbie Memorial Hospital         | 4 |
| Stratioid    | Wentworth-Douglass Hospital       | 4 |
| Sullivan     | Valley Regional Hospital          | 4 |

- Issuer Contracts per Hospital -