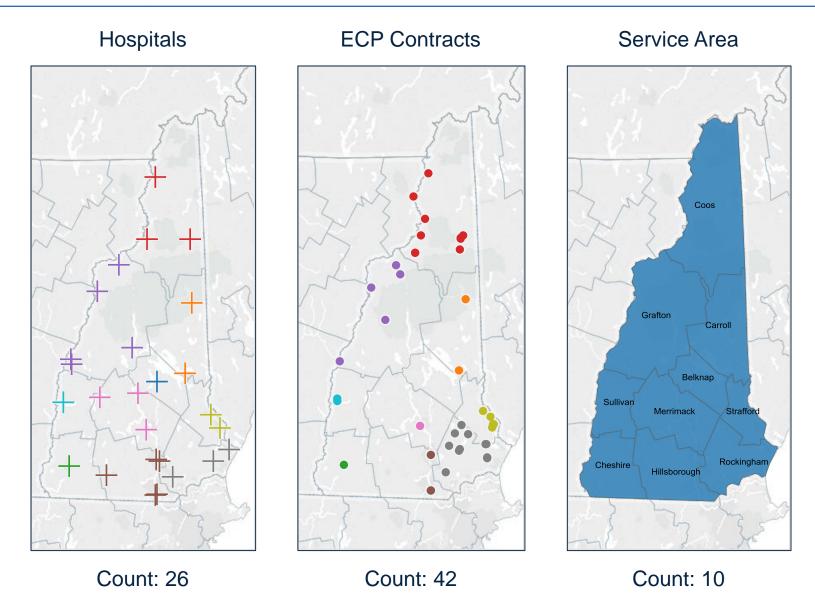

## **Maine Community Health Options – NH CHO Network**

| County       | Hospital Name                     |
|--------------|-----------------------------------|
| Belknap      | Lakes Region General Hospital     |
| Camall       | Huggins Hospital                  |
| Carroll      | Memorial Hospital                 |
| Cheshire     | Cheshire Medical Center           |
|              | Androscoggin Valley Hospital      |
| Coos         | Upper Connecticut Valley Hospital |
|              | Weeks Medical Center              |
|              | Alice Peck Day Memorial Hospital  |
|              | Cottage Hospital                  |
| Grafton      | Littleton Regional Healthcare     |
|              | Mary Hitchcock Memorial Hospital  |
|              | Speare Memorial Hospital          |
|              | Catholic Medical Center           |
|              | Elliot Hospital                   |
| Hillsborough | Monadnock Community Hospital      |
|              | Southern NH Medical Center        |
|              | St. Joseph Hospital               |
|              | Concord Hospital                  |
| Merrimack    | Franklin Regional Hospital        |
|              | New London Hospital               |
|              | Exeter Hospital                   |
| Rockingham   | Parkland Medical Center           |
|              | Portsmouth Regional Hospital      |
| Strafford    | Frisbie Memorial Hospital         |
| Stratioru    | Wentworth-Douglass Hospital       |
| Sullivan     | Valley Regional Hospital          |

## Hospitals

# **Maine Community Health Options – NH CHO Network**

| County       | ECP Name                                            | County     | ECP Name                                |
|--------------|-----------------------------------------------------|------------|-----------------------------------------|
| Carroll      | Huggins Hospital                                    | Rockingham | Newmarket Elementary                    |
| Carroll      | Memorial Hospital                                   | Rockingham | Northwood Elementary School             |
| Cheshire     | PPNNE-Keene                                         | Rockingham | Nottingham Elementary School            |
| Coos         | Ammonoosuc Community Health Services INC Whitefield | Rockingham | Plannned Parenthood - Exeter            |
| Coos         | Androscoggin Valley Hospital                        | Rockingham | PPNNE-Derry                             |
| Coos         | Coos Co. Family Health Services Inc.                | Strafford  | Avis Goodwin Community Health Center    |
| Coos         | Coos County Family Health Services - Berlin         | Strafford  | Goodwin Community Health - Dover        |
| Coos         | Coos County Family Health Services - Gorham         | Strafford  | Goodwin Community Health - Dover, Towle |
| Coos         | Coos County Family Health Services, Inc 001         | Strafford  | Goodwin Community Health - Rochester    |
| Coos         | Indian Stream Health Center                         | Strafford  | Somersworth Facility                    |
| Coos         | Upper Connecticut Valley Hospital                   | Sullivan   | Plannned Parenthood - Claremont         |
| Coos         | Weeks Medical Center                                | Sullivan   | Valley Regional Hospital                |
| Coos         | Weeks Medical Center #001                           |            |                                         |
| Coos         | Weeks Medical Center #003                           |            |                                         |
| Coos         | Weeks Medical Center-Whitefield                     |            |                                         |
| Grafton      | Ammonoosuc Community Health Services INC Littleton  |            |                                         |
| Grafton      | Ammonoosuc Community Health Services INC Woodsville |            |                                         |
| Grafton      | Franconia Family Health Center                      |            |                                         |
| Grafton      | Mt Mooselaukee Health Center                        |            |                                         |
| Grafton      | PPNNE-West Lebanon                                  |            |                                         |
| Hillsborough | Lamprey Health Care Nashua                          |            |                                         |
| Hillsborough | PPNNE-Manchester                                    |            |                                         |
| Hillsborough | Southern NH Medical Center                          |            |                                         |
| Merrimack    | Concord Hospital                                    |            |                                         |
| Rockingham   | Deerfield Community School                          |            |                                         |
| Rockingham   | Exeter Hospital                                     |            |                                         |
| Rockingham   | Lamprey Health Care                                 |            |                                         |
| Rockingham   | Lamprey Health Care Inc - 001                       |            |                                         |
| Rockingham   | Lamprey Health Care, Inc. (Henry W. Moore School)   |            |                                         |
| Rockingham   | Lamprey River Elementary School                     |            |                                         |