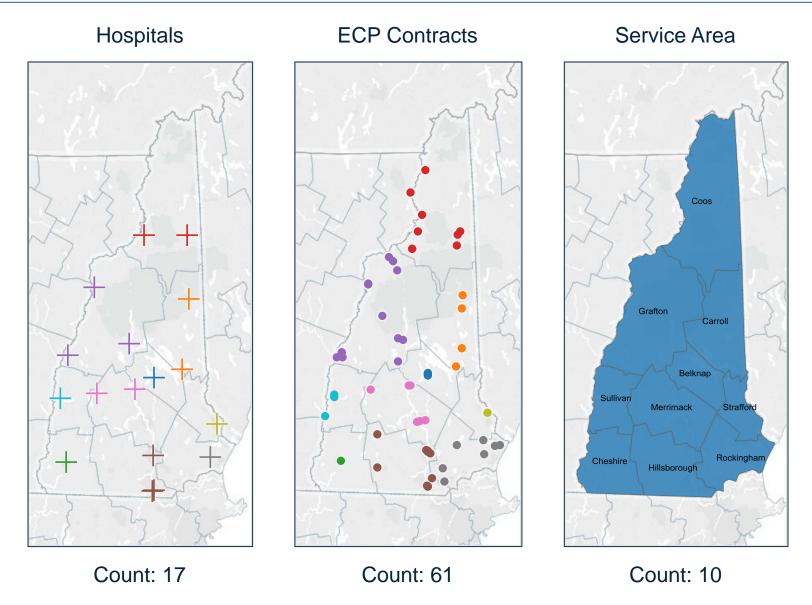

# **Anthem – Pathway X Enhanced**

| County       | Hospital Name                    |
|--------------|----------------------------------|
| Belknap      | Lakes Region General Hospital    |
| Connell      | Huggins Hospital                 |
| Carroll      | Memorial Hospital                |
| Cheshire     | Cheshire Medical Center          |
|              | Androscoggin Valley Hospital     |
| Coos         | Weeks Medical Center             |
|              | Cottage Hospital                 |
| Grafton      | Mary Hitchcock Memorial Hospital |
|              | Speare Memorial Hospital         |
|              | Catholic Medical Center          |
| Hillsborough | Southern NH Medical Center       |
|              | St. Joseph Hospital              |
| Manningaale  | Franklin Regional Hospital       |
| Merrimack    | New London Hospital              |
| Rockingham   | Exeter Hospital                  |
| Strafford    | Wentworth-Douglass Hospital      |
| Sullivan     | Valley Regional Hospital         |
|              |                                  |
|              |                                  |
|              |                                  |
|              |                                  |
|              |                                  |
|              |                                  |
|              |                                  |
|              |                                  |
|              |                                  |

# Hospitals

# **Anthem – Pathway X Enhanced**

| County   | ECP Name                                      | County       | ECP Name                                           |
|----------|-----------------------------------------------|--------------|----------------------------------------------------|
| Belknap  | CAP Belknap Merrimack Co - 001                | Hillsborough | Harbor Care Health and Wellness Center             |
| Belknap  | Health First Family Care Center - 002         | Hillsborough | Hillsboro Family Health                            |
| Belknap  | Lakes Region General Hospital                 | Hillsborough | Lamprey Health Care Nashua                         |
| Carroll  | CAP Belknap Merrimack Co - 002                | Hillsborough | Manchester Community Health Center                 |
| Carroll  | Huggins Hospital                              | Hillsborough | MCHC Tarrytown                                     |
| Carroll  | Memorial Hospital                             | Hillsborough | Monadnock Community Hospital                       |
| Carroll  | White Mountain Community Health Center        | Hillsborough | PPNNE-Manchester                                   |
| Cheshire | PPNNE-Keene                                   | Hillsborough | Santora, MD, Phillip, Community Council            |
| Coos     | Androscoggin Valley Hospital                  | Hillsborough | Southern NH Medical Center                         |
| Coos     | Coos County Family Health Services, Inc - 002 | Hillsborough | Synan, MD, Thomas, Granite State Internal Medicine |
| Coos     | Coos County Family Health Services, Inc 001   | Hillsborough | Teen Health Clinic                                 |
| Coos     | Indian Stream Health Center                   | Hillsborough | Tranchemontagne, DO, Teresa, Downtown Medical      |
| Coos     | Upper Connecticut Valley Hospital             | Hillsborough | Zinnes, MD, Robert, Primary Care of Hudson         |
| Coos     | Weeks Medical Center                          | Merrimack    | CAP Belknap Merrimack Co. #003                     |
| Coos     | Weeks Medical Center #001                     | Merrimack    | Concord Hospital                                   |
| Coos     | Weeks Medical Center #003                     | Merrimack    | Franklin Regional Hospital                         |
| Coos     | Weeks Medical Center-Whitefield               | Merrimack    | Health First Family Care Center                    |
| Coos     | Whitfield Family Health Center                | Merrimack    | New London Hospital                                |
| Grafton  | Alice Peck Day Memorial Hospital              | Merrimack    | Stern, PhD, Jessica                                |
| Grafton  | Ammonoosuc Community Health Services, Inc.    | Rockingham   | Families First Health Center                       |
| Grafton  | Ammonoosuc Community Health Services, Inc.    | Rockingham   | Feminist Health Center of Portsmouth, Inc.         |
| Grafton  | Cottage Hospital                              | Rockingham   | Lamprey Health Care                                |
| Grafton  | Dartmouth Hitchcock HIV Program               | Rockingham   | Lamprey Health Care Inc - 001                      |
| Grafton  | Franconia Family Health Center                | Rockingham   | PPNNE-Derry                                        |
| Grafton  | Littleton Regional Healthcare                 | Rockingham   | PPNNE-Exeter                                       |
| Grafton  | Mary Hitchcock Memorial Hospital              | Rockingham   | Southern NH Internal Med Associates                |
| Grafton  | Mid State Health Center - Bristol             | Strafford    | Somersworth Facility                               |
| Grafton  | Mid-State Health Center Plymouth              | Sullivan     | Charlestown Family Medicine                        |
| Grafton  | Mt Mooselaukee Health Center                  | Sullivan     | PPNNE-Claremont                                    |
| Grafton  | PPNNE-West Lebanon                            | Sullivan     | Valley Regional Hospital                           |
| Grafton  | Speare Memorial Hospital                      |              |                                                    |