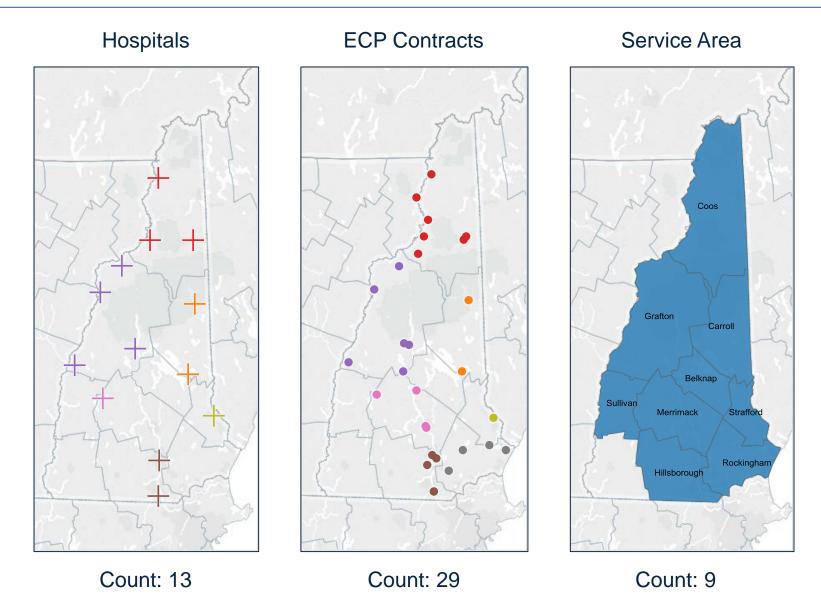

# **Anthem – Pathway X Enhanced**

| County       | Hospital Name                    |
|--------------|----------------------------------|
| Belknap      | Lakes Region General Hospital    |
| Connell      | Huggins Hospital                 |
| Carroll      | Memorial Hospital                |
| Cheshire     | Cheshire Medical Center          |
|              | Androscoggin Valley Hospital     |
| Coos         | Weeks Medical Center             |
|              | Cottage Hospital                 |
| Grafton      | Mary Hitchcock Memorial Hospital |
|              | Speare Memorial Hospital         |
|              | Catholic Medical Center          |
| Hillsborough | Southern NH Medical Center       |
|              | St. Joseph Hospital              |
| Manningaale  | Franklin Regional Hospital       |
| Merrimack    | New London Hospital              |
| Rockingham   | Exeter Hospital                  |
| Strafford    | Wentworth-Douglass Hospital      |
| Sullivan     | Valley Regional Hospital         |
|              |                                  |
|              |                                  |
|              |                                  |
|              |                                  |
|              |                                  |
|              |                                  |
|              |                                  |
|              |                                  |
|              |                                  |

# Hospitals

# **Anthem – Pathway X Enhanced**

| County   | ECP Name                                      | County       | ECP Name                                           |
|----------|-----------------------------------------------|--------------|----------------------------------------------------|
| Belknap  | CAP Belknap Merrimack Co - 001                | Hillsborough | Harbor Care Health and Wellness Center             |
| Belknap  | Health First Family Care Center - 002         | Hillsborough | Hillsboro Family Health                            |
| Belknap  | Lakes Region General Hospital                 | Hillsborough | Lamprey Health Care Nashua                         |
| Carroll  | CAP Belknap Merrimack Co - 002                | Hillsborough | Manchester Community Health Center                 |
| Carroll  | Huggins Hospital                              | Hillsborough | MCHC Tarrytown                                     |
| Carroll  | Memorial Hospital                             | Hillsborough | Monadnock Community Hospital                       |
| Carroll  | White Mountain Community Health Center        | Hillsborough | PPNNE-Manchester                                   |
| Cheshire | PPNNE-Keene                                   | Hillsborough | Santora, MD, Phillip, Community Council            |
| Coos     | Androscoggin Valley Hospital                  | Hillsborough | Southern NH Medical Center                         |
| Coos     | Coos County Family Health Services, Inc - 002 | Hillsborough | Synan, MD, Thomas, Granite State Internal Medicine |
| Coos     | Coos County Family Health Services, Inc 001   | Hillsborough | Teen Health Clinic                                 |
| Coos     | Indian Stream Health Center                   | Hillsborough | Tranchemontagne, DO, Teresa, Downtown Medical      |
| Coos     | Upper Connecticut Valley Hospital             | Hillsborough | Zinnes, MD, Robert, Primary Care of Hudson         |
| Coos     | Weeks Medical Center                          | Merrimack    | CAP Belknap Merrimack Co. #003                     |
| Coos     | Weeks Medical Center #001                     | Merrimack    | Concord Hospital                                   |
| Coos     | Weeks Medical Center #003                     | Merrimack    | Franklin Regional Hospital                         |
| Coos     | Weeks Medical Center-Whitefield               | Merrimack    | Health First Family Care Center                    |
| Coos     | Whitfield Family Health Center                | Merrimack    | New London Hospital                                |
| Grafton  | Alice Peck Day Memorial Hospital              | Merrimack    | Stern, PhD, Jessica                                |
| Grafton  | Ammonoosuc Community Health Services, Inc.    | Rockingham   | Families First Health Center                       |
| Grafton  | Ammonoosuc Community Health Services, Inc.    | Rockingham   | Feminist Health Center of Portsmouth, Inc.         |
| Grafton  | Cottage Hospital                              | Rockingham   | Lamprey Health Care                                |
| Grafton  | Dartmouth Hitchcock HIV Program               | Rockingham   | Lamprey Health Care Inc - 001                      |
| Grafton  | Franconia Family Health Center                | Rockingham   | PPNNE-Derry                                        |
| Grafton  | Littleton Regional Healthcare                 | Rockingham   | PPNNE-Exeter                                       |
| Grafton  | Mary Hitchcock Memorial Hospital              | Rockingham   | Southern NH Internal Med Associates                |
| Grafton  | Mid State Health Center - Bristol             | Strafford    | Somersworth Facility                               |
| Grafton  | Mid-State Health Center Plymouth              | Sullivan     | Charlestown Family Medicine                        |
| Grafton  | Mt Mooselaukee Health Center                  | Sullivan     | PPNNE-Claremont                                    |
| Grafton  | PPNNE-West Lebanon                            | Sullivan     | Valley Regional Hospital                           |
| Grafton  | Speare Memorial Hospital                      |              |                                                    |