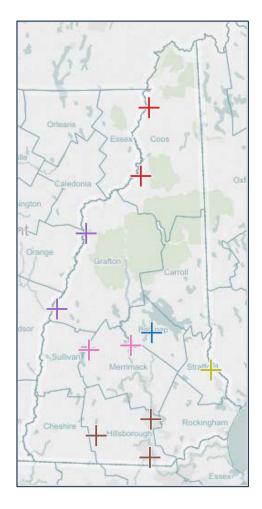

| County       | Hospital Name                        |
|--------------|--------------------------------------|
| Carroll      | Huggins Hospital                     |
|              | Memorial Hospital                    |
| Coos         | Androscoggin Valley Hospital         |
|              | Upper Connecticut Valley<br>Hospital |
|              | Weeks Medical Center                 |
| Grafton      | Alice Peck Day Memorial              |
|              | Hospital                             |
|              | Cottage Hospital                     |
|              | Littleton Regional Healthcare        |
|              | Speare Memorial Hospital             |
| Hillsborough | Catholic Medical Center              |
|              | St. Joseph Hospital                  |
| Strafford    | Frisbie Memorial Hospital            |

# Hospitals

Count: 12