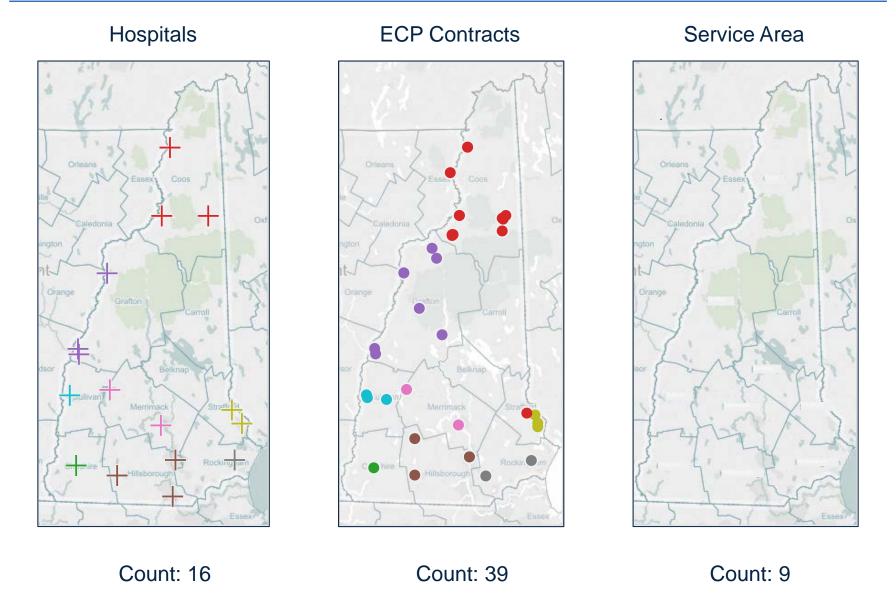

# **Anthem Blue Cross Blue Shield of New Hampshire**

#### - Pathway X Enhanced and Pathway X Enhanced

| County          | Hospital Name                        |  |
|-----------------|--------------------------------------|--|
| Belknap         | Lakes Region General Hospital        |  |
| Carroll         | Huggins Hospital                     |  |
|                 | Memorial Hospital                    |  |
| Cheshire        | Cheshire Medical Center              |  |
|                 | Androscoggin Valley Hospital         |  |
| Coos            | Weeks Medical Center                 |  |
| 0003            | Upper Connecticut Valley<br>Hospital |  |
|                 | Alice Peck Day Memorial<br>Hospital  |  |
|                 | Cottage Hospital                     |  |
| Grafton         | Mary Hitchcock Memorial<br>Hospital  |  |
|                 | Littleton Regional Healthcare        |  |
|                 | Speare Memorial Hospital             |  |
|                 | Catholic Medical Center              |  |
| Hillsborough    | Southern NH Medical Center           |  |
| rillisborougiri | Elliot Hospital                      |  |
|                 | St. Joseph Hospital                  |  |
| Merrimack       | Franklin Regional Hospital           |  |
| WEITHIACK       | New London Hospital                  |  |
| Rockingham      | Exeter Hospital                      |  |
| Strafford       | Wentworth-Douglass Hospital          |  |
| Sullivan        | Valley Regional Hospital             |  |