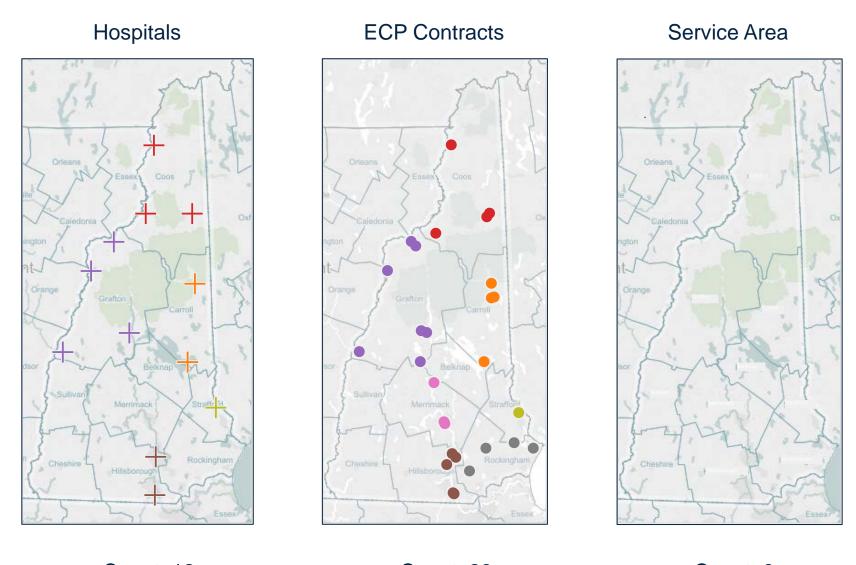

# **Community Health Options (MCHO)**

## - NH CHO Network

| County       | Hospital Name                     |  |  |
|--------------|-----------------------------------|--|--|
| Belknap      | Lakes Region General Hospital     |  |  |
| Carroll      | Huggins Hospital                  |  |  |
| Carroll      | Memorial Hospital                 |  |  |
| Cheshire     | Cheshire Medical Center           |  |  |
|              | Androscoggin Valley Hospital      |  |  |
| Coos         | Upper Connecticut Valley Hospital |  |  |
|              | Weeks Medical Center              |  |  |
|              | Alice Peck Day Memorial Hospital  |  |  |
|              | Cottage Hospital                  |  |  |
| Grafton      | Littleton Regional Healthcare     |  |  |
|              | Mary Hitchcock Memorial Hospital  |  |  |
|              | Speare Memorial Hospital          |  |  |
|              | Catholic Medical Center           |  |  |
|              | Elliot Hospital                   |  |  |
| Hillsborough | Monadnock Community Hospital      |  |  |
|              | Southern NH Medical Center        |  |  |
|              | St. Joseph Hospital               |  |  |
|              | Concord Hospital                  |  |  |
| Merrimack    | Franklin Regional Hospital        |  |  |
|              | New London Hospital               |  |  |
|              | Exeter Hospital                   |  |  |
| Rockingham   | Parkland Medical Center           |  |  |
|              | Portsmouth Regional Hospital      |  |  |
| Strafford    | Frisbie Memorial Hospital         |  |  |
| Stranoru     | Wentworth-Douglass Hospital       |  |  |
| Sullivan     | Valley Regional Hospital          |  |  |