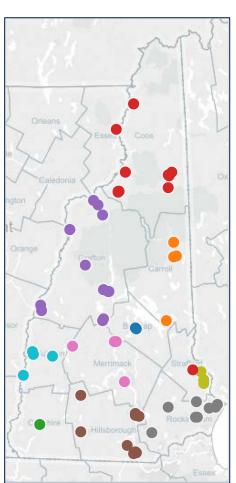

#### - Elevate Health

#### Minuteman Health – MHI Network

Count: 12 Count: 29 Count: 9