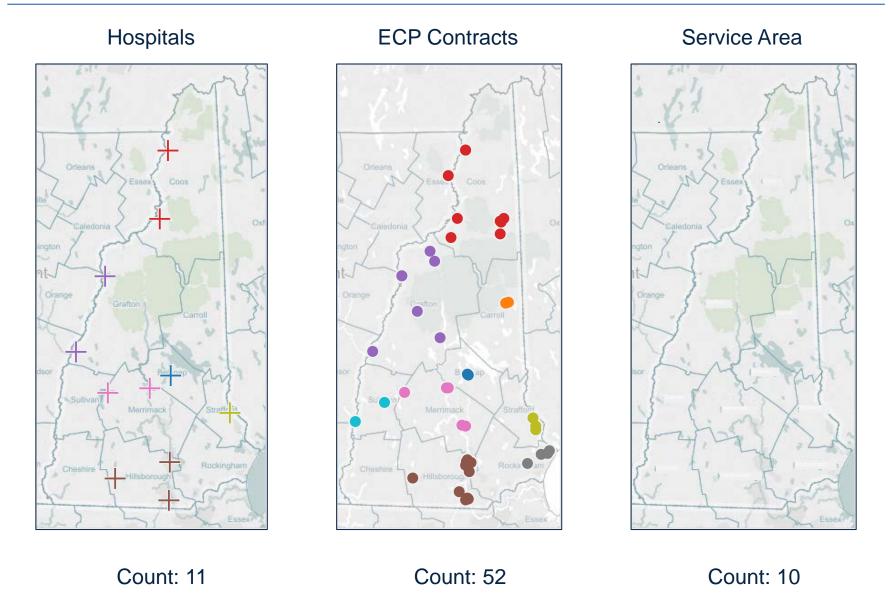

#### 2016 Network Profile – Hospital Coverage

— Issuer Contracts per Hospital ——