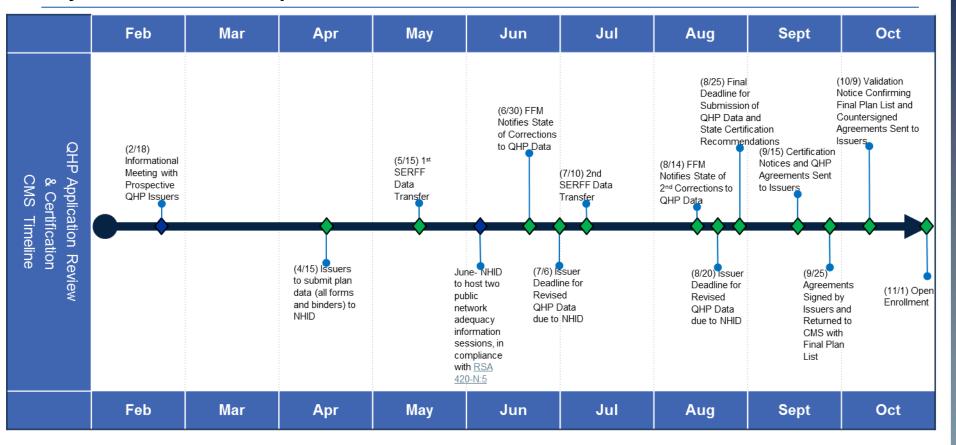

#### **Key Dates: 2016 Marketplace Plan Review**

- April 15, 2015 Carriers submit plans to Department (QHPs)
- August 25, 2015 Department submits QHP certification recommendations to federal agency (CCIIO)
- September 2015 CCIIO decides which plans to certify for sale on Marketplace
- November 1, 2015 Marketplace open to public to enroll, view plan details and rates