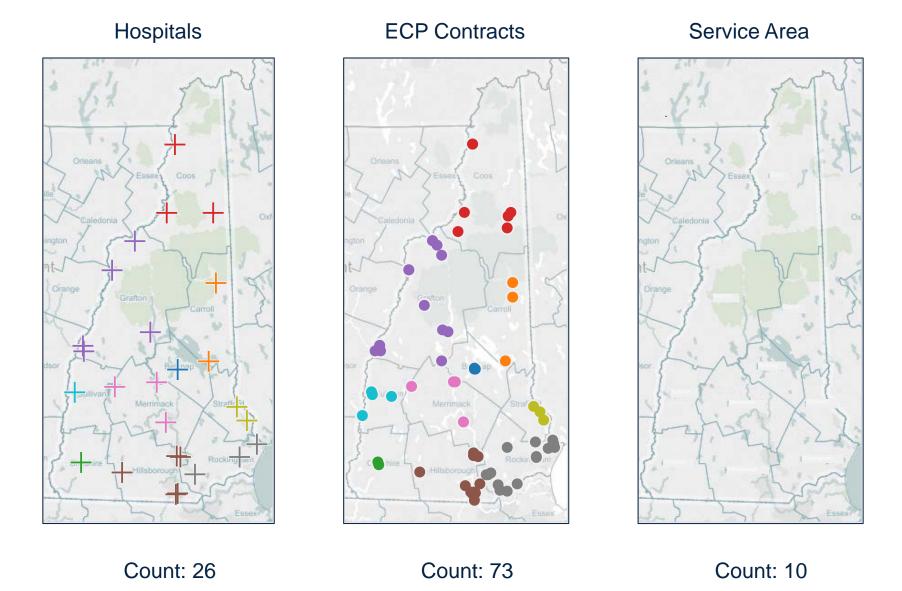

### **Anthem Blue Cross Blue Shield of New Hampshire**

## - Pathway X and Pathway X Enhanced

10