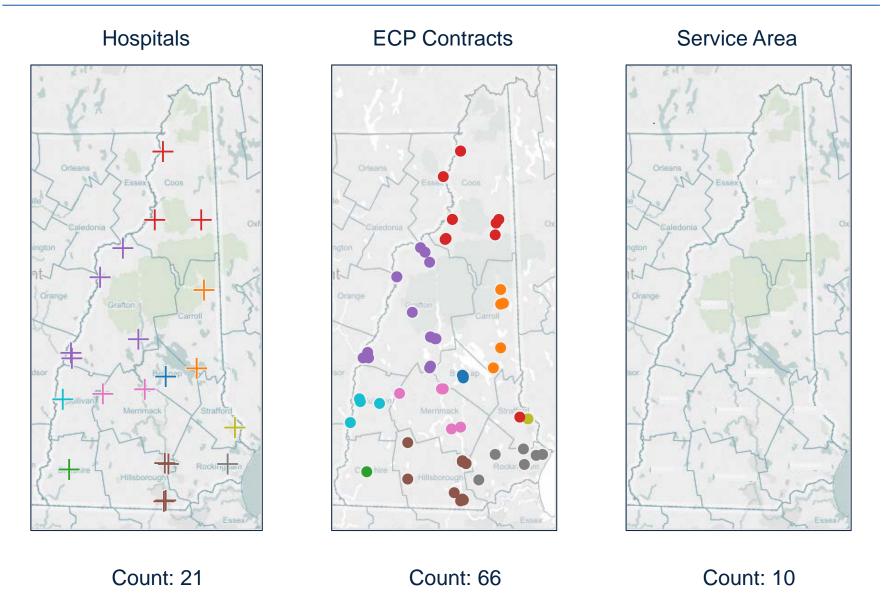

## **Community Health Options (MCHO)**

#### - NH CHO Network

11

#### New Hampshire Network & Full HMO

**ECP Contracts** 

Service Area

Count: 26

Count: 71 (70 in NH Network)