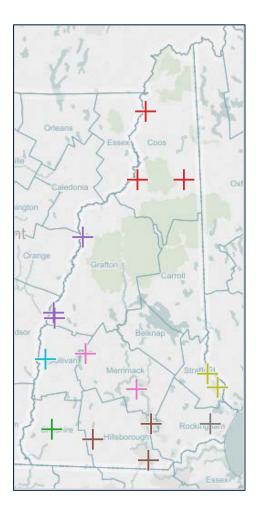

ks Medical Center                 |  |  |
|              | Alice Peck Day Memorial<br>Hospital  |  |  |
| Grafton      | Cottage Hospital                     |  |  |
|              | Mary Hitchcock Memorial<br>Hospital  |  |  |
| Hillsborough | Monadnock Community Hospital         |  |  |
|              | Elliot Hospital                      |  |  |
|              | Southern NH Medical Center           |  |  |
| Morrimook    | New London Hospital                  |  |  |
| Merrimack    | Concord Hospital                     |  |  |
| Rockingham   | Exeter Hospital                      |  |  |
| Strafford    | Frisbie Memorial Hospital            |  |  |
|              | Wentworth-Douglass Hospital          |  |  |
| Sullivan     | Valley Regional Hospital             |  |  |

# Hospitals



## Elevate Health

| County       | ECP Name                                            | County     | ECP Name                       |
|--------------|-----------------------------------------------------|------------|--------------------------------|
| Cheshire     | PPNNE-Keene                                         | Rockingham | PPNNE-Derry                    |
| Coos         | ACHS - Whitefield                                   | Rockingham | PPNNE-Exeter                   |
| Coos         | Ammonoosuc Community Health Services #002           | Strafford  | Goodwin Community Health       |
| Coos         | Androscoggin Valley Hospital                        | Strafford  | Horne Street Elementary School |
| Coos         | Coos Co. Family Health Services Inc. #001           | Straff