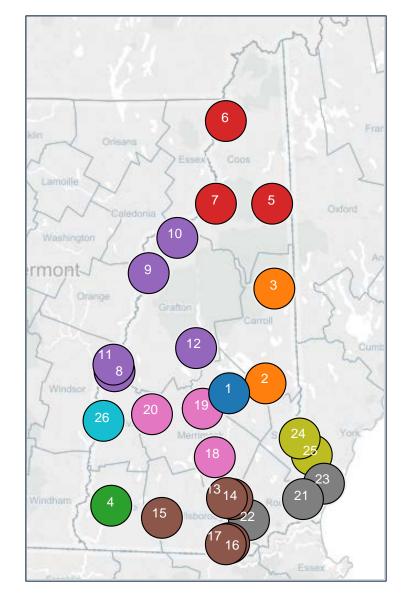

## Location of Hospitals in New Hampshire

| County       | Hospital Name                                   | # on Map |
|--------------|-------------------------------------------------|----------|
| Belknap      | <ul><li>Lakes Region General Hospital</li></ul> |          |
| Carroll      | Huggins Hospital                                | 2        |
| Carroll      | Memorial Hospital                               | 3        |
| Cheshire     | Cheshire Medical Center                         | 4        |
|              | Androscoggin Valley Hospital                    | 5        |
| Coos         | Upper Connecticut Valley Hospital               | 6        |
|              | Weeks Medical Center                            | 7        |
|              | Alice Peck Day Memorial Hospital                | 8        |
|              | Cottage Hospital                                | 9        |
| Grafton      | Littleton Regional Healthcare                   | 10       |
|              | Mary Hitchcock Memorial Hospital                | 11       |
|              | Speare Memorial Hospital                        | 12       |
|              | Catholic Medical Center                         | 13       |
|              | Elliot Hospital                                 | 14       |
| Hillsborough | Monadnock Community Hospital                    | 15       |
|              | Southern NH Medical Center                      | 16       |
|              | St. Joseph Hospital                             | 17       |
|              | Concord Hospital                                | 18       |
| Merrimack •  | Franklin Regional Hospital                      | 19       |
|              | New London Hospital                             | 20       |
|              | Exeter Hospital                                 | 21       |
| Rockingham   | Parkland Medical Center                         | 22       |
|              | Portsmouth Regional Hospital                    | 23       |
| Strafford    | Frisbie Memorial Hospital                       | 24       |
| Stratioid    | Wentworth-Douglass Hospital                     | 25       |
| Sullivan     | Valley Regional Hospital                        | 26       |