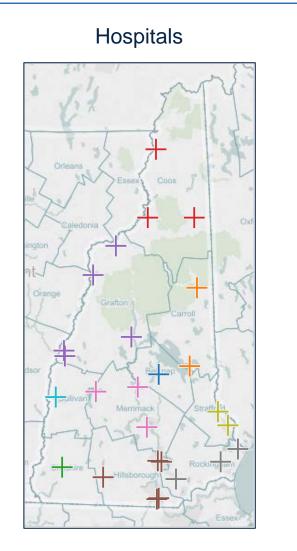

#### Ambetter from NH Healthy Families, offered by Celtic Insurance

#### - Granite State Health Plan

9