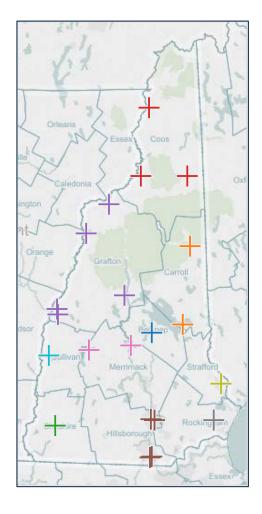

#### 2016 Network Profile – Hospital Coverage

## Location of Hospitals in New Hampshire

| County       | Hospital Name                                   | # on Map |
|--------------|-------------------------------------------------|----------|
| Belknap      | <ul><li>Lakes Region General Hospital</li></ul> |          |
| Carroll      | Huggins Hospital                                | 2        |
| Carroll      | Memorial Hospital                               | 3        |
| Cheshire     | Cheshire Medical Center                         | 4        |
|              | Androscoggin Valley Hospital                    | 5        |
| Coos         | Upper Connecticut Valley Hospital               | 6        |
|              | Weeks Medical Center                            | 7        |
|              | Alice Peck Day Memorial Hospital                | 8        |
|              | Cottage Hospital                                | 9        |
| Grafton      | Littleton Regional Healthcare                   | 10       |
|              | Mary Hitchcock Memorial Hospital                | 11       |
|              | Speare Memorial Hospital                        | 12       |
|              | Catholic Medical Center                         | 13       |
|              | Elliot Hospital                                 | 14       |
| Hillsborough | Monadnock Community Hospital                    | 15       |
|              | Southern NH Medical Center                      | 16       |
|              | St. Joseph Hospital                             | 17       |
|              | Concord Hospital                                | 18       |
| Merrimack •  | Franklin Regional Hospital                      | 19       |
|              | New London Hospital                             | 20       |
|              | Exeter Hospital                                 | 21       |
| Rockingham   | Parkland Medical Center                         | 22       |
|              | Portsmouth Regional Hospital                    | 23       |
| Strafford    | Frisbie Memorial Hospital                       | 24       |
| Stratioid    | Wentworth-Douglass Hospital                     | 25       |
| Sullivan     | Valley Regional Hospital                        | 26       |