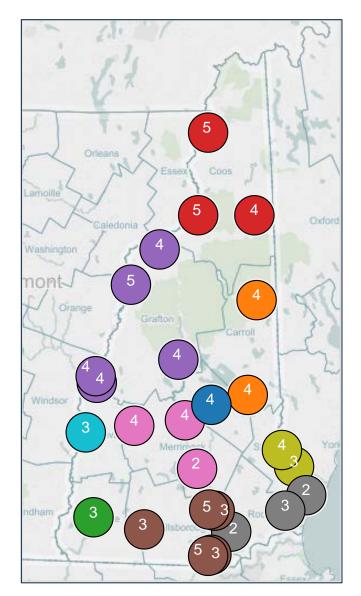

#### 2016 Network Profile – Hospital Coverage

Each hospital appears in **at least 2** issuer networks in 2016, with several plans offering coverage at each facility

| County                                | Hospital Name                     | # Issuers |
|---------------------------------------|-----------------------------------|-----------|
| Belknap Lakes Region General Hospital |                                   | 4         |
| Carroll                               | Huggins Hospital                  | 4         |
| Carroll                               | Memorial Hospital                 | 4         |
| Cheshire                              | Cheshire Medical Center           | 3         |
|                                       | Androscoggin Valley Hospital      | 4         |
| Coos                                  | Upper Connecticut Valley Hospital | 5         |
|                                       | Weeks Medical Center              | 5         |
|                                       | Alice Peck Day Memorial Hospital  | 4         |
|                                       | Cottage Hospital                  | 5         |
| Grafton                               | Littleton Regional Healthcare     | 4         |
|                                       | Mary Hitchcock Memorial Hospital  | 4         |
|                                       | Speare Memorial Hospital          | 4         |
|                                       | Catholic Medical Center           | 5         |
|                                       | Elliot Hospital                   | 3         |
| Hillsborough                          | Monadnock Community Hospital      | 3         |
|                                       | Southern NH Medical Center        | 3         |
|                                       | St. Joseph Hospital               | 5         |
|                                       | Concord Hospital                  | 2         |
| Merrimack •                           | Franklin Regional Hospital        | 4         |
|                                       | New London Hospital               | 4         |
|                                       | Exeter Hospital                   | 3         |
| Rockingham                            | Parkland Medical Center           | 2         |
|                                       | Portsmouth Regional Hospital      | 2         |
| Strafford                             | Frisbie Memorial Hospital         | 4         |
| Sualioid                              | Wentworth-Douglass Hospital       | 3         |
| Sullivan                              | Valley Regional Hospital          | 3         |