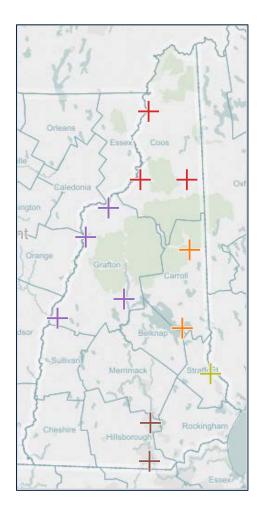

#### 2016 Network Profile – Hospital Coverage

## Location of Hospitals in New Hampshire

| County       | Hospital Name                                   | # on Map |
|--------------|-------------------------------------------------|----------|
| Belknap      | <ul><li>Lakes Region General Hospital</li></ul> |          |
| Carroll      | Huggins Hospital                                | 2        |
| Carroll      | Memorial Hospital                               | 3        |
| Cheshire     | Cheshire Medical Center                         | 4        |
|              | Androscoggin Valley Hospital                    | 5        |
| Coos         | Upper Connecticut Valley Hospital               | 6        |
|              | Weeks Medical Center                            | 7        |
|              | Alice Peck Day Memorial Hospital                | 8        |
|              | Cottage Hospital                                | 9        |
| Grafton      | Littleton Regional Healthcare                   | 10       |
|              | Mary Hitchcock Memorial Hospital                | 11       |
|              | Speare Memorial Hospital                        | 12       |
|              | Catholic Medical Center                         | 13       |
|              | Elliot Hospital                                 | 14       |
| Hillsborough | Monadnock Community Hospital                    | 15       |
|              | Southern NH Medical Center                      | 16       |
|              | St. Joseph Hospital                             | 17       |
|              | Concord Hospital                                | 18       |
| Merrimack •  | Franklin Regional Hospital                      | 19       |
|              | New London Hospital                             | 20       |
|              | Exeter Hospital                                 | 21       |
| Rockingham   | Parkland Medical Center                         | 22       |
|              | Portsmouth Regional Hospital                    | 23       |
| Strafford    | Frisbie Memorial Hospital                       | 24       |
| Stratioid    | Wentworth-Douglass Hospital                     | 25       |
| Sullivan     | Valley Regional Hospital                        | 26       |