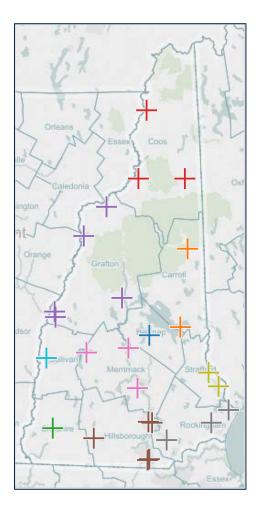

#### New Hampshire Hospitals ——

#### 2016 Network Profile – Hospital Coverage

Each hospital appears in **at least 2** issuer networks in 2016, with several plans offering coverage at each facility

| County                                | Hospital Name                     | # Issuers |
|---------------------------------------|-----------------------------------|-----------|
| Belknap Lakes Region General Hospital |                                   | 4         |
| Carroll                               | Huggins Hospital                  | 4         |
| Carroll                               | Memorial Hospital                 | 4         |
| Cheshire                              | Cheshire Medical Center           | 3         |
|                                       | Androscoggin Valley Hospital      | 4         |
| Coos                                  | Upper Connecticut Valley Hospital | 5         |
|                                       | Weeks Medical Center              | 5         |
|                                       | Alice Peck Day Memorial Hospital  | 4         |
|                                       | Cottage Hospital                  | 5         |
| Grafton                               | Littleton Regional Healthcare     | 4         |
|                                       | Mary Hitchcock Memorial Hospital  | 4         |
|                                       | Speare Memorial Hospital          | 4         |
|                                       | Catholic Medical Center           | 5         |
|                                       | Elliot Hospital                   | 3         |
| Hillsborough                          | Monadnock Community Hospital      | 3         |
|                                       | Southern NH Medical Center        | 3         |
|                                       | St. Joseph Hospital               | 5         |
|                                       | Concord Hospital                  | 2         |
| Merrimack •                           | Franklin Regional Hospital        | 4         |
|                                       | New London Hospital               | 4         |
|                                       | Exeter Hospital                   | 3         |
| Rockingham                            | Parkland Medical Center           | 2         |
|                                       | Portsmouth Regional Hospital      | 2         |
| Strafford                             | Frisbie Memorial Hospital         | 4         |
| Sualioid                              | Wentworth-Douglass Hospital       | 3         |
| Sullivan                              | Valley Regional Hospital          | 3         |