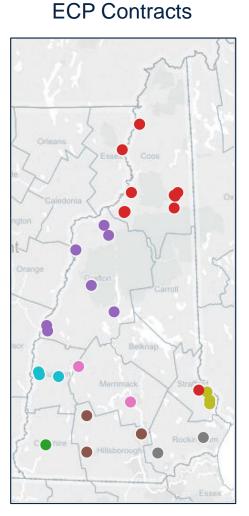

Hospital listings reflect only those hospitals located in NH. Essential Community Providers (ECPs) are medical care providers who serve predominantly low-income, or medically underserved patient populations as classified by CMS under 45 CFR 156.235 of the Federal Register.

#### Location of Hospitals in New Hampshire

| County                              | Hospital Name                     | # on Map |
|-------------------------------------|-----------------------------------|----------|
| Belknap 🛛 🔵                         | Lakes Region General Hospital     | 1        |
| Carroll                             | Huggins Hospital                  | 2        |
|                                     | Memorial Hospital                 | 3        |
| Cheshire                            | Cheshire Medical Center           | 4        |
|                                     | Androscoggin Valley Hospital      | 5        |
| Coos 🔴                              | Upper Connecticut Valley Hospital | 6        |
|                                     | Weeks Medical Center              | 7        |
|                                     | Alice Peck Day Memorial Hospital  | 8        |
|                                     | Cottage Hospital                  | 9        |
| Grafton                             | Littleton Regional Healthcare     | 10       |
|                                     | Mary Hitchcock Memorial Hospital  | 11       |
|                                     | Speare Memorial Hospital          | 12       |
|                                     | Catholic Medical Center           | 13       |
|                                     | Elliot Hospital                   | 14       |
| Hillsborough                        | Monadnock Community Hospital      | 15       |
|                                     | Southern NH Medical Center        | 16       |
|                                     | St. Joseph Hospital               | 17       |
|                                     | Concord Hospital                  | 18       |
| Merrimack 🛛 🔵                       | Franklin Regional Hospital        | 19       |
|                                     | New London Hospital               | 20       |
|                                     | Exeter Hospital                   | 21       |
| Rockingham 🔵                        | Parkland Medical Center           | 22       |
|                                     | Portsmouth Regional Hospital      | 23       |
| Strafford                           | Frisbie Memorial Hospital         | 24       |
|                                     | Wentworth-Douglass Hospital       | 25       |
| Sullivan 🔍 Valley Regional Hospital |                                   | 26       |

#### 2016 Network Profile – Hospital Coverage

Each hospital appears in **at least 2** issuer networks in 2016, with several plans offering coverage at each facility

| County       | Hospital Name                     | # Issuers |
|--------------|-----------------------------------|-----------|
| Belknap      | Lakes Region General Hospital     | 4         |
| Carroll      | Huggins Hospital                  | 4         |
|              | Memorial Hospital                 | 4         |
| Cheshire     | Cheshire Medical Center           | 3         |
|              | Androscoggin Valley Hospital      | 5         |
| Coos 🧧       | Upper Connecticut Valley Hospital | 5         |
|              | Weeks Medical Center              | 5         |
|              | Alice Peck Day Memorial Hospital  | 4         |
|              | Cottage Hospital                  | 5         |
| Grafton      | Littleton Regional Healthcare     | 5         |
|              | Mary Hitchcock Memorial Hospital  | 4         |
|              | Speare Memorial Hospital          | 4         |
|              | Catholic Medical Center           | 5         |
|              | Elliot Hospital                   | 3         |
| Hillsborough | Monadnock Community Hospital      | 3         |
|              | Southern NH Medical Center        | 3         |
|              | St. Joseph Hospital               | 5         |
|              | Concord Hospital                  | 2         |
| Merrimack    | Franklin Regional Hospital        | 4         |
|              | New London Hospital               | 4         |
|              | Exeter Hospital                   | 3         |
| Rockingham   | Parkland Medical Center           | 2         |
|              | Portsmouth Regional Hospital      | 2         |
| Strafford    | Frisbie Memorial Hospital         | 4         |
|              | Wentworth-Douglass Hospital       | 3         |
| Sullivan     |                                   |           |