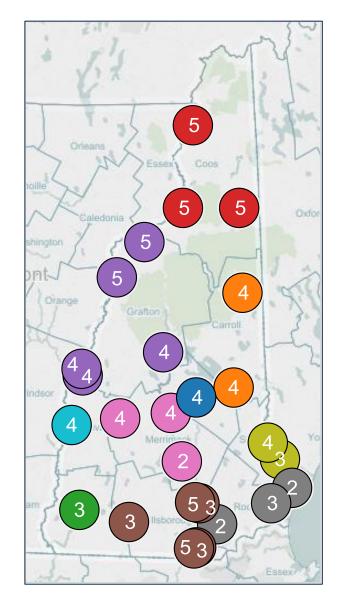

#### 2016 Network Profile – Hospital Coverage

Each hospital appears in **at least 2** issuer networks in 2016, with several plans offering coverage at each facility

| County       | Hospital Name                     | # Issuers |
|--------------|-----------------------------------|-----------|
| Belknap      | Lakes Region General Hospital     | 4         |
| Carroll      | Huggins Hospital                  | 4         |
|              | Memorial Hospital                 | 4         |
| Cheshire     | Cheshire Medical Center           | 3         |
|              | Androscoggin Valley Hospital      | 5         |
| Coos 🧧       | Upper Connecticut Valley Hospital | 5         |
|              | Weeks Medical Center              | 5         |
|              | Alice Peck Day Memorial Hospital  | 4         |
|              | Cottage Hospital                  | 5         |
| Grafton      | Littleton Regional Healthcare     | 5         |
|              | Mary Hitchcock Memorial Hospital  | 4         |
|              | Speare Memorial Hospital          | 4         |
|              | Catholic Medical Center           | 5         |
|              | Elliot Hospital                   | 3         |
| Hillsborough | Monadnock Community Hospital      | 3         |
|              | Southern NH Medical Center        | 3         |
|              | St. Joseph Hospital               | 5         |
|              | Concord Hospital                  | 2         |
| Merrimack    | Franklin Regional Hospital        | 4         |
|              | New London Hospital               | 4         |
|              | Exeter Hospital                   | 3         |
| Rockingham   | Parkland Medical Center           | 2         |
|              | Portsmouth Regional Hospital      | 2         |
| Strafford    | Frisbie Memorial Hospital         | 4         |
|              | Wentworth-Douglass Hospital       | 3         |
| Sullivan     |                                   |           |

#### — Issuer Contracts per Hospital —