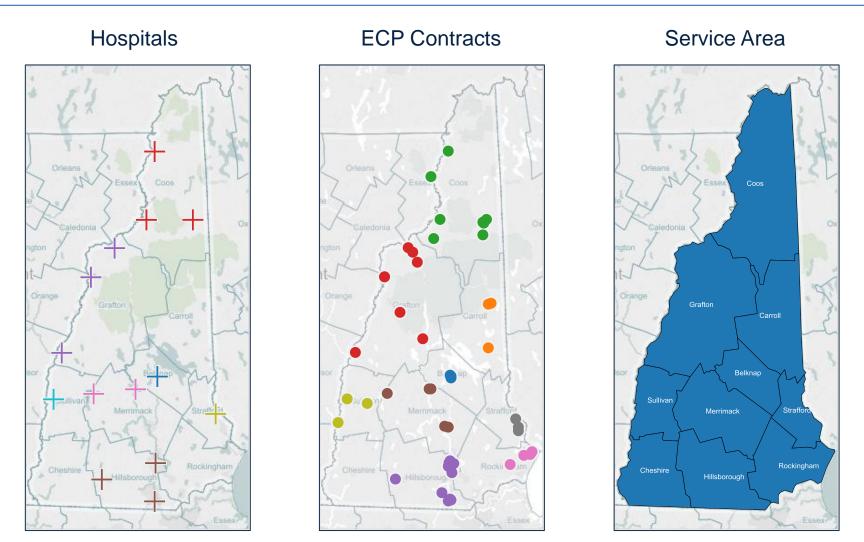

Hospital listings reflect only those hospitals located in NH. Essential Community Providers (ECPs) are medical care providers who serve predominantly low-income, or medically underserved patient populations as classified by CMS under 45 CFR 156.235 of the Federal Register.

#### Appendix – Detailed Hospital & ECP Listings

The Insurance Department provides additional information relating to the Marketplace on its website under Federal Health Reform: <u>http://www.nh.gov/insurance/consumers/fedhealthref.htm</u>