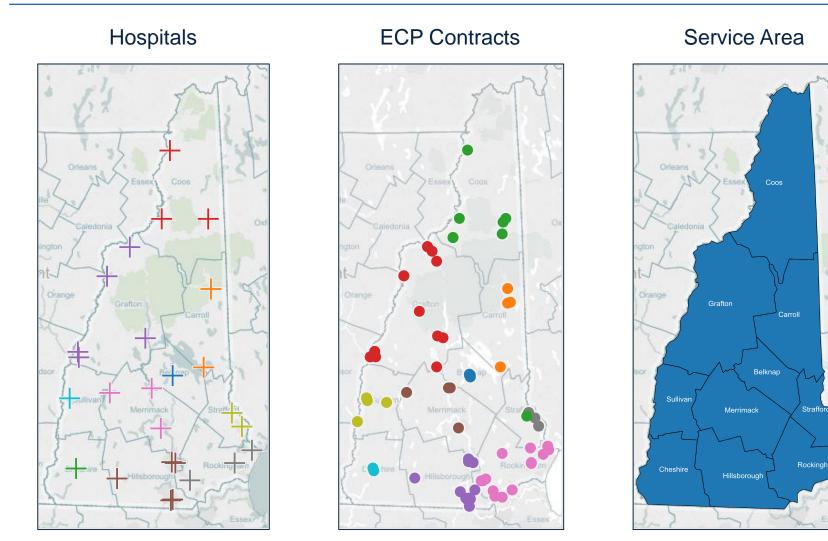

| 4         |
|              | New London Hospital               | 4         |
|              | Exeter Hospital                   | 3         |
| Rockingham   | Parkland Medical Center           | 2         |
|              | Portsmouth Regional Hospital      | 2         |
| Strafford    | Frisbie Memorial Hospital         | 4         |
|              | Wentworth-Douglass Hospital       | 3         |
| Sullivan     |                                   |           |

#### — Issuer Contracts per Hospital —



## Ambetter from NH Healthy Families, offered by Celtic Insurance

- Granite State Health Plan



Count: 14



#### Anthem Blue Cross Blue Shield of New Hampshire

- Pathway X and Pathway X Enhanced





Service Area



Count: 21



## Community Health Options (MCHO)

– NH CHO Network



Count: 26



### Harvard Pilgrim Health Care of New England

- New Hampshire Network & Full HMO



#### **ECP Contracts**

Service Area





Count: 26

Count: 71 (70 in NH Network)

#### Harvard Pilgrim Health Care of New England

– Elevate Health





#### Service Area



Count: 16



#### Minuteman Health – MHI Network



**ECP** Contracts

#### Service Area



Count: 12



#### Appendix – Detailed Hospital & ECP Listings



The Insurance Department provides additional information relating to the Marketplace on its website under Federal Health Reform: <u>http://www.nh.gov/insurance/consumers/fedhealthref.htm</u>

- Granite State Health Plan

| County       | Hospital Name                 |
|--------------|-------------------------------|
| Belknap      | Lakes Region General Hospital |