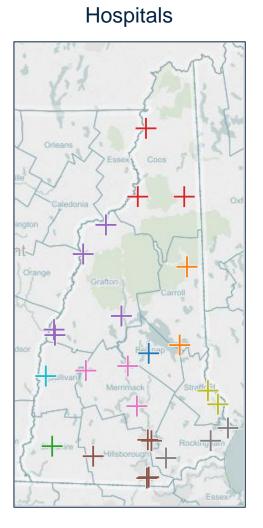

#### Location of Hospitals in New Hampshire

| County                              | Hospital Name                     | # on Map |
|-------------------------------------|-----------------------------------|----------|
| Belknap 🛛 🔵                         | Lakes Region General Hospital     | 1        |
| Carroll                             | Huggins Hospital                  | 2        |
|                                     | Memorial Hospital                 | 3        |
| Cheshire                            | Cheshire Medical Center           | 4        |
|                                     | Androscoggin Valley Hospital      | 5        |
| Coos 🔴                              | Upper Connecticut Valley Hospital | 6        |
|                                     | Weeks Medical Center              | 7        |
|                                     | Alice Peck Day Memorial Hospital  | 8        |
|                                     | Cottage Hospital                  | 9        |
| Grafton                             | Littleton Regional Healthcare     | 10       |
|                                     | Mary Hitchcock Memorial Hospital  | 11       |
|                                     | Speare Memorial Hospital          | 12       |
|                                     | Catholic Medical Center           | 13       |
|                                     | Elliot Hospital                   | 14       |
| Hillsborough                        | Monadnock Community Hospital      | 15       |
|                                     | Southern NH Medical Center        | 16       |
|                                     | St. Joseph Hospital               | 17       |
|                                     | Concord Hospital                  | 18       |
| Merrimack 🛛 🔵                       | Franklin Regional Hospital        | 19       |
|                                     | New London Hospital               | 20       |
|                                     | Exeter Hospital                   | 21       |
| Rockingham 🔵                        | Parkland Medical Center           | 22       |
|                                     | Portsmouth Regional Hospital      | 23       |
| Strafford                           | Frisbie Memorial Hospital         | 24       |
|                                     | Wentworth-Douglass Hospital       | 25       |
| Sullivan 🔍 Valley Regional Hospital |                                   | 26       |