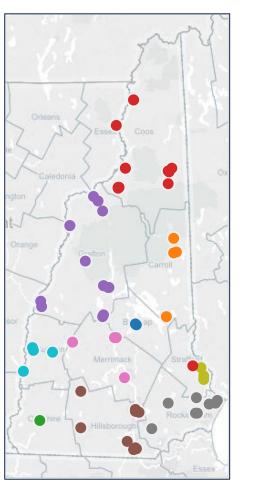

#### 2016 Network Profile – Hospital Coverage

Each hospital appears in **at least 2** issuer networks in 2016, with several plans offering coverage at each facility

| County       | Hospital Name                     | # Issuers |
|--------------|-----------------------------------|-----------|
| Belknap      | Lakes Region General Hospital     | 4         |
| Carroll      | Huggins Hospital                  | 4         |
|              | Memorial Hospital                 | 4         |
| Cheshire     | Cheshire Medical Center           | 3         |
|              | Androscoggin Valley Hospital      | 5         |
| Coos 🧧       | Upper Connecticut Valley Hospital | 5         |
|              | Weeks Medical Center              | 5         |
|              | Alice Peck Day Memorial Hospital  | 4         |
|              | Cottage Hospital                  | 5         |
| Grafton      | Littleton Regional Healthcare     | 5         |
|              | Mary Hitchcock Memorial Hospital  | 4         |
|              | Speare Memorial Hospital          | 4         |
|              | Catholic Medical Center           | 5         |
|              | Elliot Hospital                   | 3         |
| Hillsborough | Monadnock Community Hospital      | 3         |
|              | Southern NH Medical Center        | 3         |
|              | St. Joseph Hospital               | 5         |
|              | Concord Hospital                  | 2         |
| Merrimack    | Franklin Regional Hospital        | 4         |
|              | New London Hospital               | 4         |
|              | Exeter Hospital                   | 3         |
| Rockingham   | Parkland Medical Center           | 2         |
|              | Portsmouth Regional Hospital      | 2         |
| Strafford    | Frisbie Memorial Hospital         | 4         |
|              | Wentworth-Douglass Hospital       | 3         |
| Sullivan     |                                   |           |