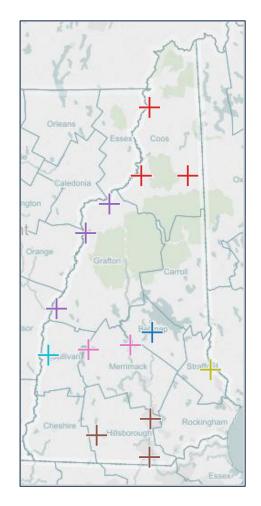

#### 2016 Network Profile – Hospital Coverage

#### Location of Hospitals in New Hampshire

| County                              | Hospital Name                     | # on Map |
|-------------------------------------|-----------------------------------|----------|
| Belknap 🛛 🔵                         | Lakes Region General Hospital     | 1        |
| Carroll                             | Huggins Hospital                  | 2        |
|                                     | Memorial Hospital                 | 3        |
| Cheshire                            | Cheshire Medical Center           | 4        |
|                                     | Androscoggin Valley Hospital      | 5        |
| Coos 🔴                              | Upper Connecticut Valley Hospital | 6        |
|                                     | Weeks Medical Center              | 7        |
|                                     | Alice Peck Day Memorial Hospital  | 8        |
|                                     | Cottage Hospital                  | 9        |
| Grafton                             | Littleton Regional Healthcare     | 10       |
|                                     | Mary Hitchcock Memorial Hospital  | 11       |
|                                     | Speare Memorial Hospital          | 12       |
|                                     | Catholic Medical Center           | 13       |
|                                     | Elliot Hospital                   | 14       |
| Hillsborough                        | Monadnock Community Hospital      | 15       |
|                                     | Southern NH Medical Center        | 16       |
|                                     | St. Joseph Hospital               | 17       |
|                                     | Concord Hospital                  | 18       |
| Merrimack 🛛 🔵                       | Franklin Regional Hospital        | 19       |
|                                     | New London Hospital               | 20       |
|                                     | Exeter Hospital                   | 21       |
| Rockingham 🔵                        | Parkland Medical Center           | 22       |
|                                     | Portsmouth Regional Hospital      | 23       |
| Strafford                           | Frisbie Memorial Hospital         | 24       |
|                                     | Wentworth-Douglass Hospital       | 25       |
| Sullivan 🔍 Valley Regional Hospital |                                   | 26       |