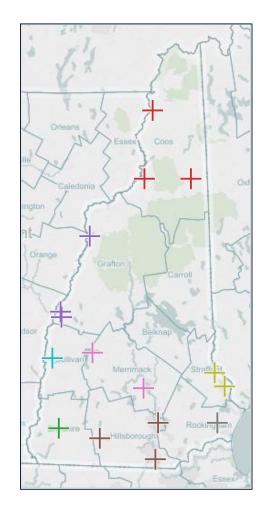

#### 2016 Network Profile – Hospital Coverage

Each hospital appears in **at least 2** issuer networks in 2016, with several plans offering coverage at each facility

| County       | Hospital Name                     | # Issuers |
|--------------|-----------------------------------|-----------|
| Belknap      | Lakes Region General Hospital     | 4         |
| Carroll      | Huggins Hospital                  | 4         |
|              | Memorial Hospital                 | 4         |
| Cheshire     | Cheshire Medical Center           | 3         |
|              | Androscoggin Valley Hospital      | 5         |
| Coos 🧧       | Upper Connecticut Valley Hospital | 5         |
|              | Weeks Medical Center              | 5         |
|              | Alice Peck Day Memorial Hospital  | 4         |
|              | Cottage Hospital                  | 5         |
| Grafton      | Littleton Regional Healthcare     | 5         |
|              | Mary Hitchcock Memorial Hospital  | 4         |
|              | Speare Memorial Hospital          | 4         |
|              | Catholic Medical Center           | 5         |
|              | Elliot Hospital                   | 3         |
| Hillsborough | Monadnock Community Hospital      | 3         |
|              | Southern NH Medical Center        | 3         |
|              | St. Joseph Hospital               | 5         |
|              | Concord Hospital                  | 2         |
| Merrimack    | Franklin Regional Hospital        | 4         |
|              | New London Hospital               | 4         |
|              | Exeter Hospital                   | 3         |
| Rockingham   | Parkland Medical Center           | 2         |
|              | Portsmouth Regional Hospital      | 2         |
| Strafford    | Frisbie Memorial Hospital         | 4         |
|              | Wentworth-Douglass Hospital       | 3         |
| Sullivan     |                                   |           |

#### — Issuer Contracts per Hospital —