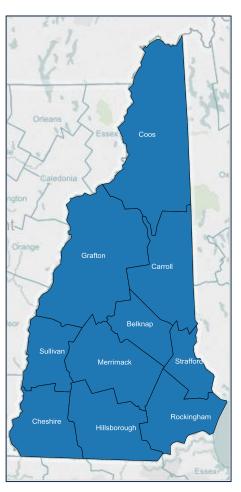

#### Anthem Blue Cross Blue Shield of New Hampshire

- Pathway X and Pathway X Enhanced

Service Area

Count: 21