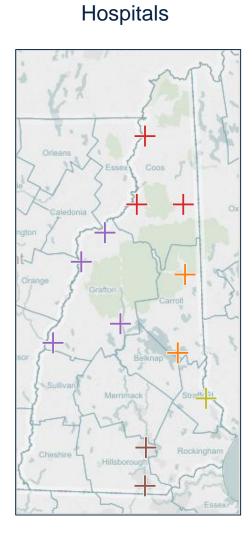

Hospital listings reflect only those hospitals located in NH. Essential Community Providers (ECPs) are medical care providers who serve predominantly low-income, or medically underserved patient populations as classified by CMS under 45 CFR 156.235 of the Federal Register.

#### Location of Hospitals in New Hampshire

| County                              | Hospital Name                     | # on Map |
|-------------------------------------|-----------------------------------|----------|
| Belknap 🛛 🔵                         | Lakes Region General Hospital     | 1        |
| Carroll                             | Huggins Hospital                  | 2        |
|                                     | Memorial Hospital                 | 3        |
| Cheshire                            | Cheshire Medical Center           | 4        |
|                                     | Androscoggin Valley Hospital      | 5        |
| Coos 🔴                              | Upper Connecticut Valley Hospital | 6        |
|                                     | Weeks Medical Center              | 7        |
|                                     | Alice Peck Day Memorial Hospital  | 8        |
|                                     | Cottage Hospital                  | 9        |
| Grafton                             | Littleton Regional Healthcare     | 10       |
|                                     | Mary Hitchcock Memorial Hospital  | 11       |
|                                     | Speare Memorial Hospital          | 12       |
|                                     | Catholic Medical Center           | 13       |
|                                     | Elliot Hospital                   | 14       |
| Hillsborough                        | Monadnock Community Hospital      | 15       |
|                                     | Southern NH Medical Center        | 16       |
|                                     | St. Joseph Hospital               | 17       |
|                                     | Concord Hospital                  | 18       |
| Merrimack 🛛 🔵                       | Franklin Regional Hospital        | 19       |
|                                     | New London Hospital               | 20       |
|                                     | Exeter Hospital                   | 21       |
| Rockingham 🔵                        | Parkland Medical Center           | 22       |
|                                     | Portsmouth Regional Hospital      | 23       |
| Strafford                           | Frisbie Memorial Hospital         | 24       |
|                                     | Wentworth-Douglass Hospital       | 25       |
| Sullivan 🔍 Valley Regional Hospital |                                   | 26       |

#### 2016 Network Profile – Hospital Coverage

Each hospital appears in **at least 2** issuer networks in 2016, with several plans offering coverage at each facility

| County       | Hospital Name                     | # Issuers |
|--------------|-----------------------------------|-----------|
| Belknap      | Lakes Region General Hospital     | 4         |
| Carroll      | Huggins Hospital                  | 4         |
|              | Memorial Hospital                 | 4         |
| Cheshire     | Cheshire Medical Center           | 3         |
|              | Androscoggin Valley Hospital      | 5         |
| Coos 🧧       | Upper Connecticut Valley Hospital | 5         |
|              | Weeks Medical Center              | 5         |
|              | Alice Peck Day Memorial Hospital  | 4         |
|              | Cottage Hospital                  | 5         |
| Grafton      | Littleton Regional Healthcare     | 5         |
|              | Mary Hitchcock Memorial Hospital  | 4         |
|              | Speare Memorial Hospital          | 4         |
|              | Catholic Medical Center           | 5         |
|              | Elliot Hospital                   | 3         |
| Hillsborough | Monadnock Community Hospital      | 3         |
|              | Southern NH Medical Center        | 3         |
|              | St. Joseph Hospital               | 5         |
|              | Concord Hospital                  | 2         |
| Merrimack    | Franklin Regional Hospital        | 4         |
|              | New London Hospital               | 4         |
|              | Exeter Hospital                   | 3         |
| Rockingham   | Parkland Medical Center           | 2         |
|              | Portsmouth Regional Hospital      | 2         |
| Strafford    | Frisbie Memorial Hospital         | 4         |
|              | Wentworth-Douglass Hospital       | 3         |
| Sullivan     |                                   |           |