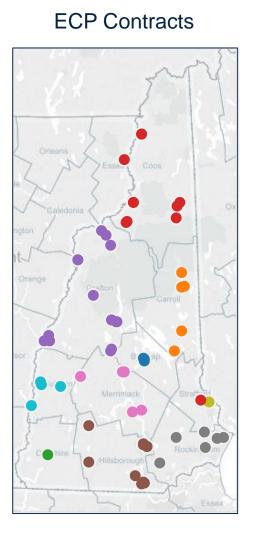

#### 2016 Network Profile – Hospital Coverage

Each hospital appears in **at least 2** issuer networks in 2016, with several plans offering coverage at each facility

| County       | Hospital Name                     | # Issuers |
|--------------|-----------------------------------|-----------|
| Belknap      | Lakes Region General Hospital     | 4         |
| Carroll      | Huggins Hospital                  | 4         |
|              | Memorial Hospital                 | 4         |
| Cheshire     | Cheshire Medical Center           | 3         |
|              | Androscoggin Valley Hospital      | 5         |
| Coos 🧧       | Upper Connecticut Valley Hospital | 5         |
|              | Weeks Medical Center              | 5         |
|              | Alice Peck Day Memorial Hospital  | 4         |
|              | Cottage Hospital                  | 5         |
| Grafton      | Littleton Regional Healthcare     | 5         |
|              | Mary Hitchcock Memorial Hospital  | 4         |
|              | Speare Memorial Hospital          | 4         |
|              | Catholic Medical Center           | 5         |
|              | Elliot Hospital                   | 3         |
| Hillsborough | Monadnock Community Hospital      | 3         |
|              | Southern NH Medical Center        | 3         |
|              | St. Joseph Hospital               | 5         |
|              | Concord Hospital                  | 2         |
| Merrimack    | Franklin Regional Hospital        | 4         |
|              | New London Hospital               | 4         |
|              | Exeter Hospital                   | 3         |
| Rockingham   | Parkland Medical Center           | 2         |
|              | Portsmouth Regional Hospital      | 2         |
| Strafford    | Frisbie Memorial Hospital         | 4         |
|              | Wentworth-Douglass Hospital       | 3         |
| Sullivan     |                                   |           |

#### — Issuer Contracts per Hospital —