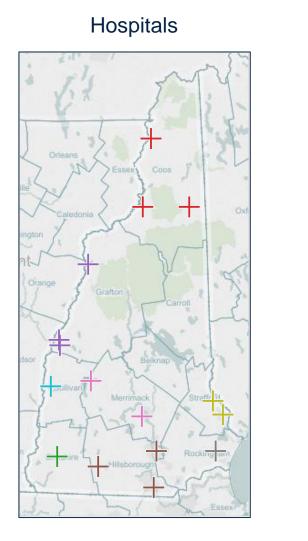

ital      | 2         |
| Strafford    | Frisbie Memorial Hospital         | 4         |
|              | Wentworth-Douglass Hospital       | 3         |
| Sullivan     |                                   |           |

#### — Issuer Contracts per Hospital —



## Ambetter from NH Healthy Families, offered by Celtic Insurance

- Granite State Health Plan



Count: 14



#### Anthem Blue Cross Blue Shield of New Hampshire

- Pathway X and Pathway X Enhanced





Service Area



Count: 21



## Community Health Options (MCHO)

– NH CHO Network



Count: 26



### Harvard Pilgrim Health Care of New England

- New Hampshire Network & Full HMO



#### **ECP Contracts**

Service Area





Count: 26

Count: 71 (70 in NH Network)

#### Harvard Pilgrim Health Care of New England

– Elevate Health





#### Service Area



Count: 16



#### Minuteman Health – MHI Network



**ECP** Contracts

#### Service Area



Count: 12



#### Appendix – Detailed Hospital & ECP Listings



The Insurance Department provides additional information relating to the Marketplace on its website under Federal Health Reform: <u>http://www.nh.gov/insurance/consumers/fedhealthref.htm</u>

- Granite State Health Plan

| County       | Hospital Name                 |
|--------------|-------------------------------|
| Belknap      | Lakes Region General Hospital |
|              | Androscoggin Valley Hospital  |
| Coos         | Upper Connecticut Valley      |
|              | Hospital                      |
|              | Weeks Medical Center          |
|              | Cottage Hospital              |
| Gra