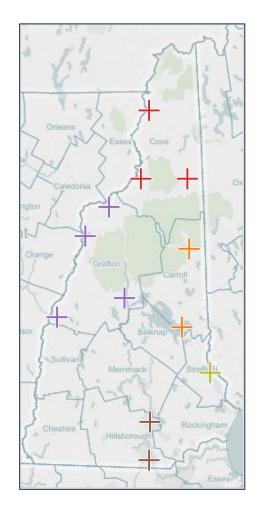

## Ambetter from NH Healthy Families, offered by Celtic Insurance

- Granite State Health Plan

Count: 14

#### Anthem Blue Cross Blue Shield of New Hampshire

- Pathway X and Pathway X Enhanced

Service Area

Count: 21

## Community Health Options (MCHO)

– NH CHO Network

Count: 26