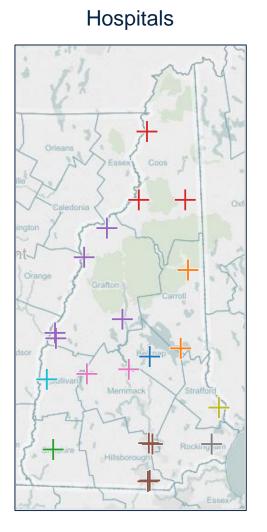

#### 2016 Network Profile – Hospital Coverage

#### Location of Hospitals in New Hampshire

| County                              | Hospital Name                     | # on Map |
|-------------------------------------|-----------------------------------|----------|
| Belknap 🛛 🔵                         | Lakes Region General Hospital     | 1        |
| Carroll                             | Huggins Hospital                  | 2        |
|                                     | Memorial Hospital                 | 3        |
| Cheshire                            | Cheshire Medical Center           | 4        |
|                                     | Androscoggin Valley Hospital      | 5        |
| Coos 🔴                              | Upper Connecticut Valley Hospital | 6        |
|                                     | Weeks Medical Center              | 7        |
|                                     | Alice Peck Day Memorial Hospital  | 8        |
|                                     | Cottage Hospital                  | 9        |
| Grafton                             | Littleton Regional Healthcare     | 10       |
|                                     | Mary Hitchcock Memorial Hospital  | 11       |
|                                     | Speare Memorial Hospital          | 12       |
|                                     | Catholic Medical Center           | 13       |
|                                     | Elliot Hospital                   | 14       |
| Hillsborough                        | Monadnock Community Hospital      | 15       |
|                                     | Southern NH Medical Center        | 16       |
|                                     | St. Joseph Hospital               | 17       |
|                                     | Concord Hospital                  | 18       |
| Merrimack 🛛 🔵                       | Franklin Regional Hospital        | 19       |
|                                     | New London Hospital               | 20       |
|                                     | Exeter Hospital                   | 21       |
| Rockingham 🔵                        | Parkland Medical Center           | 22       |
|                                     | Portsmouth Regional Hospital      | 23       |
| Strafford                           | Frisbie Memorial Hospital         | 24       |
|                                     | Wentworth-Douglass Hospital       | 25       |
| Sullivan 🔍 Valley Regional Hospital |                                   | 26       |