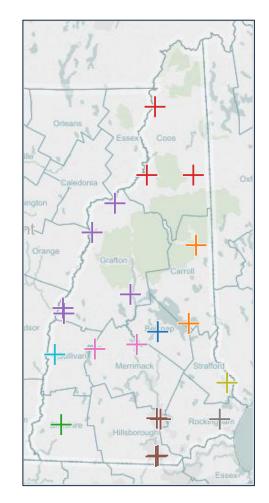

#### 2016 Network Profile – Hospital Coverage

Each hospital appears in **at least 2** issuer networks in 2016, with several plans offering coverage at each facility

| County       | Hospital Name                     | # Issuers |
|--------------|-----------------------------------|-----------|
| Belknap      | Lakes Region General Hospital     | 4         |
| Carroll      | Huggins Hospital                  | 4         |
|              | Memorial Hospital                 | 4         |
| Cheshire     | Cheshire Medical Center           | 3         |
|              | Androscoggin Valley Hospital      | 5         |
| Coos 🧧       | Upper Connecticut Valley Hospital | 5         |
|              | Weeks Medical Center              | 5         |
|              | Alice Peck Day Memorial Hospital  | 4         |
|              | Cottage Hospital                  | 5         |
| Grafton      | Littleton Regional Healthcare     | 5         |
|              | Mary Hitchcock Memorial Hospital  | 4         |
|              | Speare Memorial Hospital          | 4         |
|              | Catholic Medical Center           | 5         |
|              | Elliot Hospital                   | 3         |
| Hillsborough | Monadnock Community Hospital      | 3         |
|              | Southern NH Medical Center        | 3         |
|              | St. Joseph Hospital               | 5         |
|              | Concord Hospital                  | 2         |
| Merrimack    | Franklin Regional Hospital        | 4         |
|              | New London Hospital               | 4         |
|              | Exeter Hospital                   | 3         |
| Rockingham   | Parkland Medical Center           | 2         |
|              | Portsmouth Regional Hospital      | 2         |
| Strafford    | Frisbie Memorial Hospital         | 4         |
|              | Wentworth-Douglass Hospital       | 3         |
| Sullivan     |                                   |           |

#### — Issuer Contracts per Hospital —