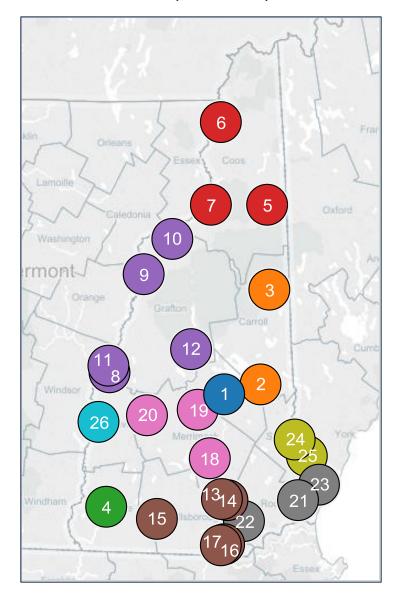

#### 2016 Network Profile – Hospital Coverage

#### Location of Hospitals in New Hampshire

| County                              | Hospital Name                     | # on Map |
|-------------------------------------|-----------------------------------|----------|
| Belknap 🛛 🔵                         | Lakes Region General Hospital     | 1        |
| Carroll                             | Huggins Hospital                  | 2        |
|                                     | Memorial Hospital                 | 3        |
| Cheshire                            | Cheshire Medical Center           | 4        |
|                                     | Androscoggin Valley Hospital      | 5        |
| Coos 🔴                              | Upper Connecticut Valley Hospital | 6        |
|                                     | Weeks Medical Center              | 7        |
|                                     | Alice Peck Day Memorial Hospital  | 8        |
|                                     | Cottage Hospital                  | 9        |
| Grafton                             | Littleton Regional Healthcare     | 10       |
|                                     | Mary Hitchcock Memorial Hospital  | 11       |
|                                     | Speare Memorial Hospital          | 12       |
|                                     | Catholic Medical Center           | 13       |
|                                     | Elliot Hospital                   | 14       |
| Hillsborough                        | Monadnock Community Hospital      | 15       |
|                                     | Southern NH Medical Center        | 16       |
|                                     | St. Joseph Hospital               | 17       |
|                                     | Concord Hospital                  | 18       |
| Merrimack 🛛 🔵                       | Franklin Regional Hospital        | 19       |
|                                     | New London Hospital               | 20       |
|                                     | Exeter Hospital                   | 21       |
| Rockingham 🔵                        | Parkland Medical Center           | 22       |
|                                     | Portsmouth Regional Hospital      | 23       |
| Strafford                           | Frisbie Memorial Hospital         | 24       |
|                                     | Wentworth-Douglass Hospital       | 25       |
| Sullivan 🔍 Valley Regional Hospital |                                   | 26       |