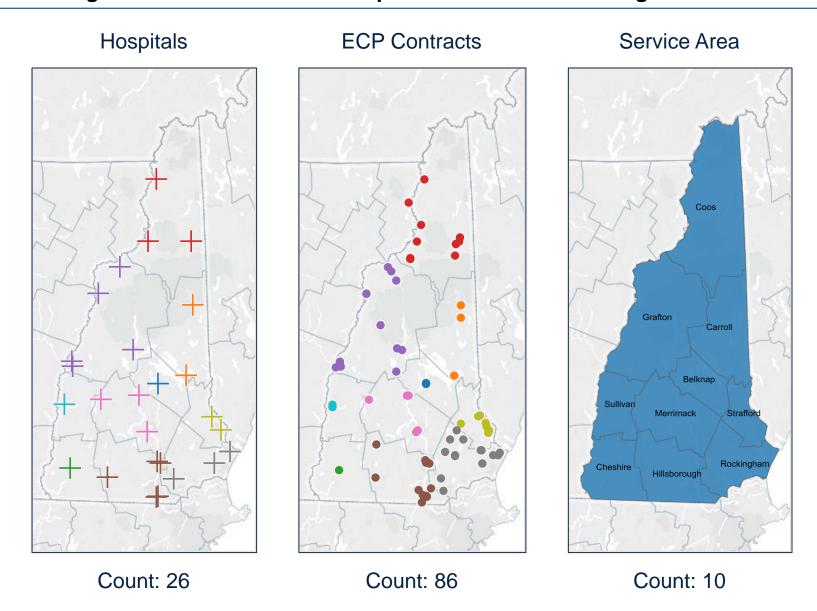

#### **Harvard Pilgrim Health Care – New Hampshire Network & New England HMO**

| County       | Hospital Name                     |
|--------------|-----------------------------------|
| Belknap      | Lakes Region General Hospital     |
| Carroll      | Huggins Hospital                  |
| Carroll      | Memorial Hospital                 |
| Cheshire     | Cheshire Medical Center           |
|              | Androscoggin Valley Hospital      |
| Coos         | Upper Connecticut Valley Hospital |
|              | Weeks Medical Center              |
|              | Alice Peck Day Memorial Hospital  |
|              | Cottage Hospital                  |
| Grafton      | Littleton Regional Healthcare     |
|              | Mary Hitchcock Memorial Hospital  |
|              | Speare Memorial Hospital          |
|              | Catholic Medical Center           |
|              | Elliot Hospital                   |
| Hillsborough | Monadnock Community Hospital      |
|              | Southern NH Medical Center        |
|              | St. Joseph Hospital               |
|              | Concord Hospital                  |
| Merrimack    | Franklin Regional Hospital        |
|              | New London Hospital               |
|              | Exeter Hospital                   |
| Rockingham   | Parkland Medical Center           |
|              | Portsmouth Regional Hospital      |
| Strafford    | Frisbie Memorial Hospital         |
| Stralloru    | Wentworth-Douglass Hospital       |
| Sullivan     | Valley Regional Hospital          |

#### Hospitals

## Harvard Pilgrim Health Care – New Hampshire Network & New England HMO

| County   | ECP Name                                                | County       | ECP Name                                           |
|----------|---------------------------------------------------------|--------------|----------------------------------------------------|
| Belknap  | Health First Family Care Center - 002                   | Grafton      | Mid State Health Center - Bristol                  |
| Belknap  | Lakes Region General Hospital                           | Grafton      | Mid-State Health Center Plymouth                   |
| Belknap  | LRG Healthcare - Dental Center                          | Grafton      | Mt Mooselaukee Health Center                       |
| Carroll  | Huggins Hospital                                        | Grafton      | PPNNE-West Lebanon                                 |
| Carroll  | Memorial Hospital                                       | Grafton      | Speare Memorial Hospital                           |
| Carroll  | White Mountain Community Health Center                  | Hillsborough | Families in Transition-FIT                         |
| Cheshire | PPNNE-Keene                                             | Hillsborough | Greater Manchester Mental Health                   |
| Coos     | Ammonoosuc Community Health Services                    | Hillsborough | Harbor Care Clinic and Wellness Center             |
| Coos     | Androscoggin Valley Hospital                            | Hillsborough | Harbor Care Health and Wellness Center             |
| Coos     | Coos Co. Family Health Services Inc.                    | Hillsborough | Hillsboro Family Health                            |
| Coos     | Coos County Family Health Services, Inc - 002           | Hillsborough | Lamprey Health Care Nashua                         |
| Coos     | Coos County Family Health Services, Inc 001             | Hillsborough | Manchester Community Health Center                 |
| Coos     | Indian Stream Health Center                             | Hillsborough | MCHC Tarrytown                                     |
| Coos     | Northern NH Correctional Fac.                           | Hillsborough | Monadnock Community Hospital                       |
| Coos     | San Vicente, MD, Joshua, Hitchcock Clinic-Indian Stream | Hillsborough | New Horizons Shelter                               |
| Coos     | Upper Connecticut Valley Hospital                       | Hillsborough | PPNNE-Manchester                                   |
| Coos     | Weeks Medical Center                                    | Hillsborough | Santora, MD, Phillip, Community Council            |
| Coos     | Weeks Medical Center #001                               | Hillsborough | Southern NH Medical Center                         |
| Coos     | Weeks Medical Center #003                               | Hillsborough | Spencer, MD, Todd, Nashua West Adult Medicine      |
| Coos     | Weeks Medical Center-Whitefield                         | Hillsborough | Synan, MD, Thomas, Granite State Internal Medicine |
| Coos     | Whitfield Family Health Center                          | Hillsborough | Teen Health Clinic                                 |
| Grafton  | Alice Peck Day Memorial Hospital                        | Hillsborough | Tranchemontagne, DO, Teresa, Medical Associates    |
| Grafton  | Ammonoosuc Community Health Services Mt. Mooselauke     | Hillsborough | VNA of Manchester                                  |
| Grafton  | Ammonoosuc Community Health Services, Inc.              | Hillsborough | Wingate, Nashua Eye Associates, PA                 |
| Grafton  | Ammonoosuc Community Health Services, Inc.              | Hillsborough | Zinnes, MD, Robert, Primary Care of Hudson         |
| Grafton  | Cottage Hospital                                        | Merrimack    | Concord Hospital                                   |
| Grafton  | Dartmouth Hitchcock HIV Program                         | Merrimack    | Franklin Regional Hospital                         |
| Grafton  | Franconia Family Health Center                          | Merrimack    | Health First Family Care Center                    |
| Grafton  | Littleton Regional Healthcare                           | Merrimack    | New London Hospital                                |
| Grafton  | Mary Hitchcock Memorial Hospital                        | Merrimack    | Stern, PhD, Jessica                                |

## Harvard Pilgrim Health Care – New Hampshire Network & New England HMO (Cont.)

| County     | ECP Name                                   | County | ECP Name |
|------------|--------------------------------------------|--------|----------|
| Rockingham | Cross Roads House                          |        |          |
| Rockingham | Deerfield Community School                 |        |          |
| Rockingham | Exeter Hospital                            |        |          |
| Rockingham | Families First Health Center               |        |          |
| Rockingham | Feminist Health Center of Portsmouth, Inc. |        |          |
| Rockingham | Henry W. Moore School (Candia)             |        |          |
| Rockingham | Lamprey Health Care                        |        |          |
| Rockingham | Lamprey Health Care Inc - 001              |        |          |
| Rockingham | Lamprey River Elementary School            |        |          |
| Rockingham | Newmarket Elementary                       |        |          |
| Rockingham | Northwood Elementary School                |        |          |
| Rockingham | Nottingham Elementary School               |        |          |
| Rockingham | PPNNE-Derry                                |        |          |
| Rockingham | PPNNE-Exeter                               |        |          |
| Rockingham | Southern NH Internal Med Associates        |        |          |
| Strafford  | Avis Goodwin CHC - Rochester               |        |          |
| Strafford  | Avis Goodwin Community Health Center       |        |          |
| Strafford  | Center School Elementary                   |        |          |
| Strafford  | Dover Rochester Assoc in Radiology         |        |          |
| Strafford  | Horne Street Elementary School             |        |          |
| Strafford  | Somersworth Facility                       |        |          |
| Strafford  | Somersworth Facility                       |        |          |
| Strafford  | Stone, MD Donald, Coastal Neurology        |        |          |
| Strafford  | Woodman Park Elementary School             |        |          |
| Sullivan   | PPNNE-Claremont                            |        |          |
| Sullivan   | Valley Regional Hospital                   |        |          |
|            |                                            |        |          |
|            |                                            |        |          |
|            |                                            |        |          |
|            |                                            |        |          |