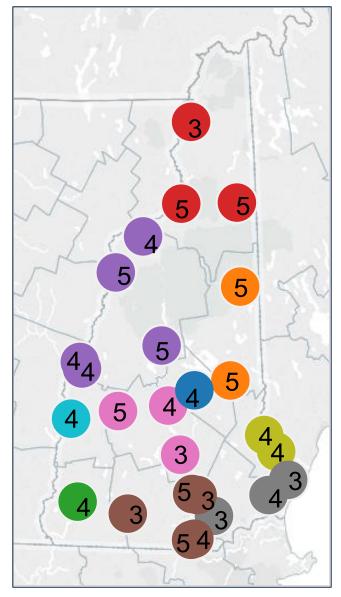

#### 2015 Network Profile - Hospital Coverage

Each hospital appears in **at least 3** issuer networks in 2015, with several plans offering coverage at each facility

| County       | Hospital Name                     | # Issuers |
|--------------|-----------------------------------|-----------|
| Belknap      | Lakes Region General Hospital     | 4         |
| Carroll      | Huggins Hospital                  | 5         |
| Carroll      | Memorial Hospital                 | 5         |
| Cheshire     | Cheshire Medical Center           | 4         |
|              | Androscoggin Valley Hospital      | 5         |
| Coos         | Upper Connecticut Valley Hospital | 3         |
|              | Weeks Medical Center              | 5         |
|              | Alice Peck Day Memorial Hospital  | 4         |
|              | Cottage Hospital                  | 5         |
| Grafton      | Littleton Regional Healthcare     | 4         |
|              | Mary Hitchcock Memorial Hospital  | 4         |
|              | Speare Memorial Hospital          | 5         |
|              | Catholic Medical Center           | 5         |
|              | Elliot Hospital                   | 3         |
| Hillsborough | Monadnock Community Hospital      | 3         |
|              | Southern NH Medical Center        | 4         |
|              | St. Joseph Hospital               | 5         |
|              | Concord Hospital                  | 3         |
| Merrimack •  | Franklin Regional Hospital        | 4         |
|              | New London Hospital               | 5         |
|              | Exeter Hospital                   | 4         |
| Rockingham   | Parkland Medical Center           | 3         |
|              | Portsmouth Regional Hospital      | 3         |
| Strafford    | Frisbie Memorial Hospital         | 4         |
| Stratioid    | Wentworth-Douglass Hospital       | 4         |
| Sullivan     | Valley Regional Hospital          | 4         |