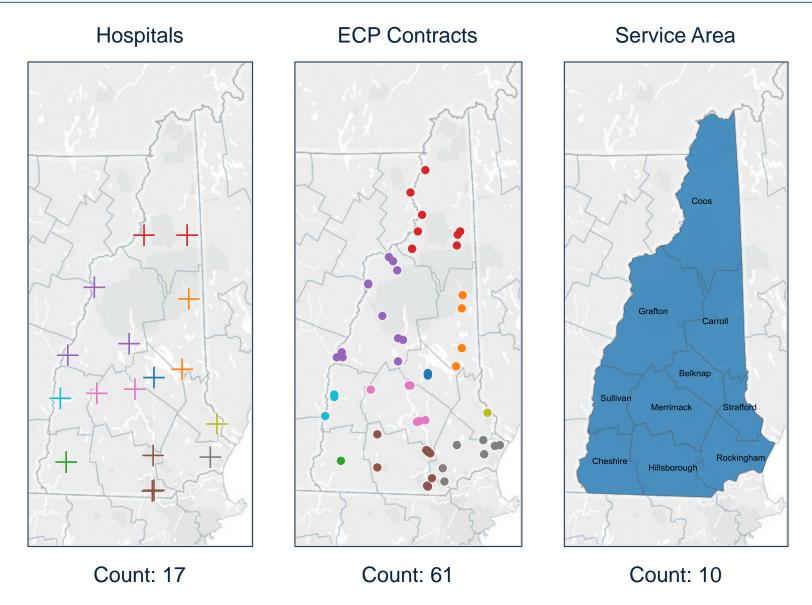

# **Anthem – Pathway X Enhanced**

| County              | Hospital Name                    |
|---------------------|----------------------------------|
| Belknap             | Lakes Region General Hospital    |
| Connell             | Huggins Hospital                 |
| Carroll             | Memorial Hospital                |
| Cheshire            | Cheshire Medical Center          |
|                     | Androscoggin Valley Hospital     |
| Coos                | Weeks Medical Center             |
|                     | Cottage Hospital                 |
| Grafton             | Mary Hitchcock Memorial Hospital |
|                     | Speare Memorial Hospital         |
|                     | Catholic Medical Center          |
| Hillsborough        | Southern NH Medical Center       |
|                     | St. Joseph Hospital              |
| NA a veri es a al c | Franklin Regional Hospital       |
| Merrimack           | New London Hospital              |
| Rockingham          | Exeter Hospital                  |
| Strafford           | Wentworth-Douglass Hospital      |
| Sullivan            | Valley Regional Hospital         |
|                     |                                  |
|                     |                                  |
|                     |                                  |
|                     |                                  |
|                     |                                  |
|                     |                                  |
|                     |                                  |
|                     |                                  |
|                     |                                  |

# **Anthem – Pathway X Enhanced**

| County   | ECP Name                                      | County       | ECP Name                                           |
|----------|-----------------------------------------------|--------------|----------------------------------------------------|
| Belknap  | CAP Belknap Merrimack Co - 001                | Hillsborough | Harbor Care Health and Wellness Center             |
| Belknap  | Health First Family Care Center - 002         | Hillsborough | Hillsboro Family Health                            |
| Belknap  | Lakes Region General Hospital                 | Hillsborough | Lamprey Health Care Nashua                         |
| Carroll  | CAP Belknap Merrimack Co - 002                | Hillsborough | Manchester Community Health Center                 |
| Carroll  | Huggins Hospital                              | Hillsborough | MCHC Tarrytown                                     |
| Carroll  | Memorial Hospital                             | Hillsborough | Monadnock Community Hospital                       |
| Carroll  | White Mountain Community Health Center        | Hillsborough | PPNNE-Manchester                                   |
| Cheshire | PPNNE-Keene                                   | Hillsborough | Santora, MD, Phillip, Community Council            |
| Coos     | Androscoggin Valley Hospital                  | Hillsborough | Southern NH Medical Center                         |
| Coos     | Coos County Family Health Services, Inc - 002 | Hillsborough | Synan, MD, Thomas, Granite State Internal Medicine |
| Coos     | Coos County Family Health Services, Inc 001   | Hillsborough | Teen Health Clinic                                 |
| Coos     | Indian Stream Health Center                   | Hillsborough | Tranchemontagne, DO, Teresa, Downtown Medical      |
| Coos     | Upper Connecticut Valley Hospital             | Hillsborough | Zinnes, MD, Robert, Primary Care of Hudson         |
| Coos     | Weeks Medical Center                          | Merrimack    | CAP Belknap Merrimack Co. #003                     |
| Coos     | Weeks Medical Center #001                     | Merrimack    | Concord Hospital                                   |
| Coos     | Weeks Medical Center #003                     | Merrimack    | Franklin Regional Hospital                         |
| Coos     | Weeks Medical Center-Whitefield               | Merrimack    | Health First Family Care Center                    |
| Coos     | Whitfield Family Health Center                | Merrimack    | New London Hospital                                |
| Grafton  | Alice Peck Day Memorial Hospital              | Merrimack    | Stern, PhD, Jessica                                |
| Grafton  | Ammonoosuc Community Health Services, Inc.    | Rockingham   | Families First Health Center                       |
| Grafton  | Ammonoosuc Community Health Services, Inc.    | Rockingham   | Feminist Health Center of Portsmouth, Inc.         |
| Grafton  | Cottage Hospital                              | Rockingham   | Lamprey Health Care                                |
| Grafton  | Dartmouth Hitchcock HIV Program               | Rockingham   | Lamprey Health Care Inc - 001                      |
| Grafton  | Franconia Family Health Center                | Rockingham   | PPNNE-Derry                                        |
| Grafton  | Littleton Regional Healthcare                 | Rockingham   | PPNNE-Exeter                                       |
| Grafton  | Mary Hitchcock Memorial Hospital              | Rockingham   | Southern NH Internal Med Associates                |
| Grafton  | Mid State Health Center - Bristol             | Strafford    | Somersworth Facility                               |
| Grafton  | Mid-State Health Center Plymouth              | Sullivan     | Charlestown Family Medicine                        |
| Grafton  | Mt Mooselaukee Health Center                  | Sullivan     | PPNNE-Claremont                                    |
| Grafton  | PPNNE-West Lebanon                            | Sullivan     | Valley Regional Hospital                           |
| Grafton  | Speare Memorial Hospital                      |              |                                                    |