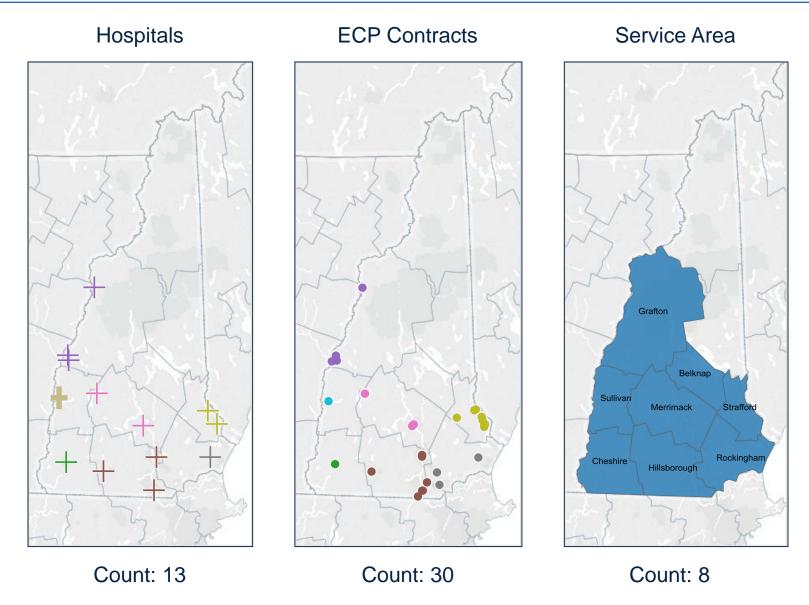

#### Minuteman Health – MHI Network 1

| County                   | Hospital Name                     |
|--------------------------|-----------------------------------|
| Carroll                  | Huggins Hospital                  |
| Carron                   | Memorial Hospital                 |
|                          | Androscoggin Valley Hospital      |
| Coos                     | Upper Connecticut Valley Hospital |
|                          | Weeks Medical Center              |
|                          | Alice Peck Day Memorial Hospital  |
| Grafton                  | Cottage Hospital                  |
| Granton                  | Littleton Regional Healthcare     |
|                          | Speare Memorial Hospital          |
| I I i II ala a va corala | Catholic Medical Center           |
| Hillsborough             | St. Joseph Hospital               |
| Merrimack                | New London Hospital               |
| Strafford                | Frisbie Memorial Hospital         |
|                          |                                   |
|                          |                                   |
|                          |                                   |
|                          |                                   |
|                          |                                   |
|                          |                                   |
|                          |                                   |
|                          |                                   |
|                          |                                   |
|                          |                                   |
|                          |                                   |
|                          |                                   |
|                          |                                   |
|                          |                                   |

# Hospitals

#### Minuteman Health - MHI Network 1

| County       | ECP Name                                               | County | ECP Name |
|--------------|--------------------------------------------------------|--------|----------|
| Carroll      | Huggins Hospital                                       |        |          |
| Carroll      | Memorial Hospital                                      |        |          |
| Coos         | Androscoggin Valley Hospital                           |        |          |
| Coos         | Coos County Family Health Services, Inc - 002          |        |          |
| Coos         | Indian Stream Health Center                            |        |          |
| Coos         | Weeks Medical Center                                   |        |          |
| Coos         | Weeks Medical Center #001                              |        |          |
| Coos         | Weeks Medical Center #003                              |        |          |
| Coos         | Weeks Medical Center-Whitefield                        |        |          |
| Grafton      | Alice Peck Day Memorial Hospital                       |        |          |
| Grafton      | Ammonoosuc Community Health Services, Inc.             |        |          |
| Grafton      | Cottage Hospital                                       |        |          |
| Grafton      | Mid State Health Center - 1                            |        |          |
| Grafton      | Mid-State Health Center Plymouth                       |        |          |
| Grafton      | Speare Memorial Hospital                               |        |          |
| Hillsborough | Community Council of Nashua                            |        |          |
| Hillsborough | Granite State Internal Medicine -1                     |        |          |
| Hillsborough | Granite State Internal Medicine -2                     |        |          |
| Hillsborough | Lamprey Health Care Nashua                             |        |          |
| Hillsborough | Mental Health Center Of Greater Manchester             |        |          |
| Merrimack    | Health First Family Care Center                        |        |          |
| Merrimack    | Health First Family Care Center -2                     |        |          |
| Merrimack    | New London Hospital                                    |        |          |
| Merrimack    | Stern, PhD, Jessica                                    |        |          |
| Rockingham   | Families First Health Center                           |        |          |
| Rockingham   | Lamprey Health Care                                    |        |          |
| Rockingham   | Lamprey Health Care Inc - 001                          |        |          |
| Rockingham   | Southern New Hampshire Internal Medicine Associates Pc |        |          |
| Strafford    | Somersworth Facility                                   |        |          |
|              |                                                        |        |          |