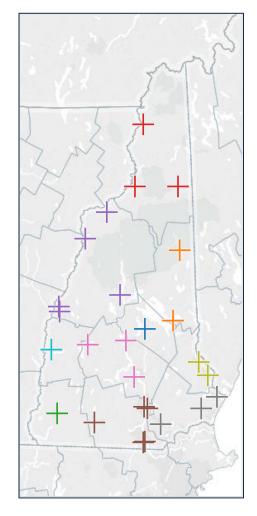

#### **Harvard Pilgrim Health Care – New Hampshire Network & New England HMO**

| County       | Hospital Name                     |
|--------------|-----------------------------------|
| Belknap      | Lakes Region General Hospital     |
| Carroll      | Huggins Hospital                  |
| Carroll      | Memorial Hospital                 |
| Cheshire     | Cheshire Medical Center           |
|              | Androscoggin Valley Hospital      |
| Coos         | Upper Connecticut Valley Hospital |
|              | Weeks Medical Center              |
|              | Alice Peck Day Memorial Hospital  |
|              | Cottage Hospital                  |
| Grafton      | Littleton Regional Healthcare     |
|              | Mary Hitchcock Memorial Hospital  |
|              | Speare Memorial Hospital          |
|              | Catholic Medical Center           |
|              | Elliot Hospital                   |
| Hillsborough | Monadnock Community Hospital      |
|              | Southern NH Medical Center        |
|              | St. Joseph Hospital               |
|              | Concord Hospital                  |
| Merrimack    | Franklin Regional Hospital        |
|              | New London Hospital               |
|              | Exeter Hospital                   |
| Rockingham   | Parkland Medical Center           |
|              | Portsmouth Regional Hospital      |
| Strafford    | Frisbie Memorial Hospital         |
| Stralloru    | Wentworth-Douglass Hospital       |
| Sullivan     | Valley Regional Hospital          |