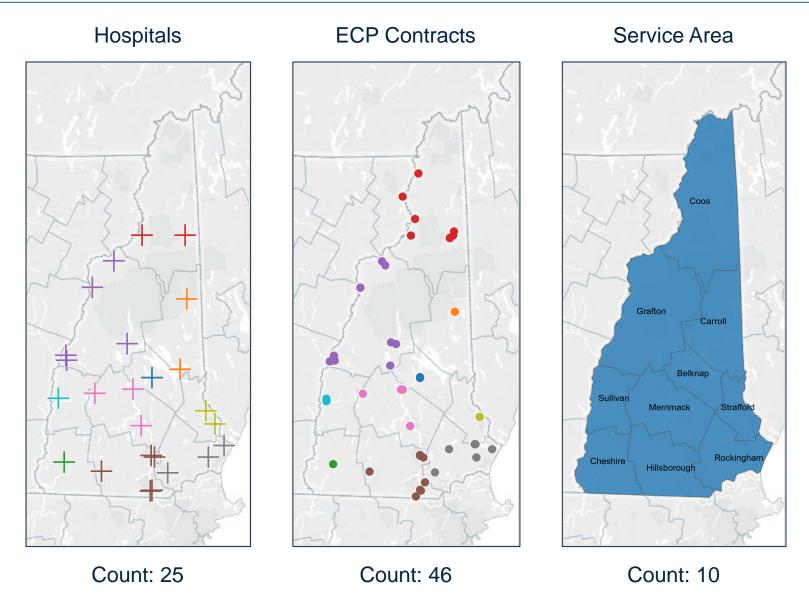

#### **Harvard Pilgrim Health Care – New Hampshire Network & New England HMO**

| County       | Hospital Name                     |
|--------------|-----------------------------------|
| Belknap      | Lakes Region General Hospital     |
| Carroll      | Huggins Hospital                  |
| Carroll      | Memorial Hospital                 |
| Cheshire     | Cheshire Medical Center           |
|              | Androscoggin Valley Hospital      |
| Coos         | Upper Connecticut Valley Hospital |
|              | Weeks Medical Center              |
|              | Alice Peck Day Memorial Hospital  |
|              | Cottage Hospital                  |
| Grafton      | Littleton Regional Healthcare     |
|              | Mary Hitchcock Memorial Hospital  |
|              | Speare Memorial Hospital          |
|              | Catholic Medical Center           |
|              | Elliot Hospital                   |
| Hillsborough | Monadnock Community Hospital      |
|              | Southern NH Medical Center        |
|              | St. Joseph Hospital               |
|              | Concord Hospital                  |
| Merrimack    | Franklin Regional Hospital        |
|              | New London Hospital               |
|              | Exeter Hospital                   |
| Rockingham   | Parkland Medical Center           |
|              | Portsmouth Regional Hospital      |
| Strafford    | Frisbie Memorial Hospital         |
| Stralloru    | Wentworth-Douglass Hospital       |
| Sullivan     | Valley Regional Hospital          |

## Harvard Pilgrim Health Care – New Hampshire Network & New England HMO

| County   | ECP Name                                                | County       | ECP Name                                           |
|----------|---------------------------------------------------------|--------------|----------------------------------------------------|
| Belknap  | Health First Family Care Center - 002                   | Grafton      | Mid State Health Center - Bristol                  |
| Belknap  | Lakes Region General Hospital                           | Grafton      | Mid-State Health Center Plymouth                   |
| Belknap  | LRG Healthcare - Dental Center                          | Grafton      | Mt Mooselaukee Health Center                       |
| Carroll  | Huggins Hospital                                        | Grafton      | PPNNE-West Lebanon                                 |
| Carroll  | Memorial Hospital                                       | Grafton      | Speare Memorial Hospital                           |
| Carroll  | White Mountain Community Health Center                  | Hillsborough | Families in Transition-FIT                         |
| Cheshire | PPNNE-Keene                                             | Hillsborough | Greater Manchester Mental Health                   |
| Coos     | Ammonoosuc Community Health Services                    | Hillsborough | Harbor Care Clinic and Wellness Center             |
| Coos     | Androscoggin Valley Hospital                            | Hillsborough | Harbor Care Health and Wellness Center             |
| Coos     | Coos Co. Family Health Services Inc.                    | Hillsborough | Hillsboro Family Health                            |
| Coos     | Coos County Family Health Services, Inc - 002           | Hillsborough | Lamprey Health Care Nashua                         |
| Coos     | Coos County Family Health Services, Inc 001             | Hillsborough | Manchester Community Health Center                 |
| Coos     | Indian Stream Health Center                             | Hillsborough | MCHC Tarrytown                                     |
| Coos     | Northern NH Correctional Fac.                           | Hillsborough | Monadnock Community Hospital                       |
| Coos     | San Vicente, MD, Joshua, Hitchcock Clinic-Indian Stream | Hillsborough | New Horizons Shelter                               |
| Coos     | Upper Connecticut Valley Hospital                       | Hillsborough | PPNNE-Manchester                                   |
| Coos     | Weeks Medical Center                                    | Hillsborough | Santora, MD, Phillip, Community Council            |
| Coos     | Weeks Medical Center #001                               | Hillsborough | Southern NH Medical Center                         |
| Coos     | Weeks Medical Center #003                               | Hillsborough | Spencer, MD, Todd, Nashua West Adult Medicine      |
| Coos     | Weeks Medical Center-Whitefield                         | Hillsborough | Synan, MD, Thomas, Granite State Internal Medicine |
| Coos     | Whitfield Family Health Center                          | Hillsborough | Teen Health Clinic                                 |
| Grafton  | Alice Peck Day Memorial Hospital                        | Hillsborough | Tranchemontagne, DO, Teresa, Medical Associates    |
| Grafton  | Ammonoosuc Community Health Services Mt. Mooselauke     | Hillsborough | VNA of Manchester                                  |
| Grafton  | Ammonoosuc Community Health Services, Inc.              | Hillsborough | Wingate, Nashua Eye Associates, PA                 |
| Grafton  | Ammonoosuc Community Health Services, Inc.              | Hillsborough | Zinnes, MD, Robert, Primary Care of Hudson         |
| Grafton  | Cottage Hospital                                        | Merrimack    | Concord Hospital                                   |
| Grafton  | Dartmouth Hitchcock HIV Program                         | Merrimack    | Franklin Regional Hospital                         |
| Grafton  | Franconia Family Health Center                          | Merrimack    | Health First Family Care Center                    |
| Grafton  | Littleton Regional Healthcare                           | Merrimack    | New London Hospital                                |
| Grafton  | Mary Hitchcock Memorial Hospital                        | Merrimack    | Stern, PhD, Jessica                                |

## Harvard Pilgrim Health Care – New Hampshire Network & New England HMO (Cont.)

| County     | ECP Name                                   | County | ECP Name |
|------------|--------------------------------------------|--------|----------|
| Rockingham | Cross Roads House                          |        |          |
| Rockingham | Deerfield Community School                 |        |          |
| Rockingham | Exeter Hospital                            |        |          |
| Rockingham | Families First Health Center               |        |          |
| Rockingham | Feminist Health Center of Portsmouth, Inc. |        |          |
| Rockingham | Henry W. Moore School (Candia)             |        |          |
| Rockingham | Lamprey Health Care                        |        |          |
| Rockingham | Lamprey Health Care Inc - 001              |        |          |
| Rockingham | Lamprey River Elementary School            |        |          |
| Rockingham | Newmarket Elementary                       |        |          |
| Rockingham | Northwood Elementary School                |        |          |
| Rockingham | Nottingham Elementary School               |        |          |
| Rockingham | PPNNE-Derry                                |        |          |
| Rockingham | PPNNE-Exeter                               |        |          |
| Rockingham | Southern NH Internal Med Associates        |        |          |
| Strafford  | Avis Goodwin CHC - Rochester               |        |          |
| Strafford  | Avis Goodwin Community Health Center       |        |          |
| Strafford  | Center School Elementary                   |        |          |
| Strafford  | Dover Rochester Assoc in Radiology         |        |          |
| Strafford  | Horne Street Elementary School             |        |          |
| Strafford  | Somersworth Facility                       |        |          |
| Strafford  | Somersworth Facility                       |        |          |
| Strafford  | Stone, MD Donald, Coastal Neurology        |        |          |
| Strafford  | Woodman Park Elementary School             |        |          |
| Sullivan   | PPNNE-Claremont                            |        |          |
| Sullivan   | Valley Regional Hospital                   |        |          |
|            |                                            |        |          |
|            |                                            |        |          |
|            |                                            |        |          |
|            |                                            |        |          |