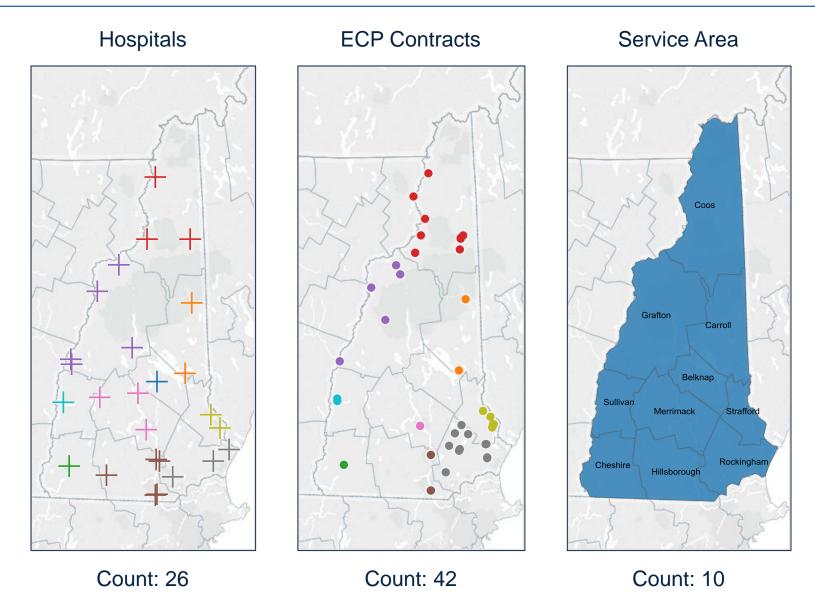

# **Anthem – Pathway X Enhanced**

| County              | Hospital Name                    |
|---------------------|----------------------------------|
| Belknap             | Lakes Region General Hospital    |
| Connell             | Huggins Hospital                 |
| Carroll             | Memorial Hospital                |
| Cheshire            | Cheshire Medical Center          |
|                     | Androscoggin Valley Hospital     |
| Coos                | Weeks Medical Center             |
|                     | Cottage Hospital                 |
| Grafton             | Mary Hitchcock Memorial Hospital |
|                     | Speare Memorial Hospital         |
|                     | Catholic Medical Center          |
| Hillsborough        | Southern NH Medical Center       |
|                     | St. Joseph Hospital              |
| NA a veri es a al c | Franklin Regional Hospital       |
| Merrimack           | New London Hospital              |
| Rockingham          | Exeter Hospital                  |
| Strafford           | Wentworth-Douglass Hospital      |
| Sullivan            | Valley Regional Hospital         |
|                     |                                  |
|                     |                                  |
|                     |                                  |
|                     |                                  |
|                     |                                  |
|                     |                                  |
|                     |                                  |
|                     |                                  |
|                     |                                  |

# Hospitals

# **Anthem – Pathway X Enhanced**

| County   | ECP Name                                      | County       | ECP Name                                           |
|----------|-----------------------------------------------|--------------|----------------------------------------------------|
| Belknap  | CAP Belknap Merrimack Co - 001                | Hillsborough | Harbor Care Health and Wellness Center             |
| Belknap  | Health First Family Care Center - 002         | Hillsborough | Hillsboro Family Health                            |
| Belknap  | Lakes Region General Hospital                 | Hillsborough | Lamprey Health Care Nashua                         |
| Carroll  | CAP Belknap Merrimack Co - 002                | Hillsborough | Manchester Community Health Center                 |
| Carroll  | Huggins Hospital                              | Hillsborough | MCHC Tarrytown                                     |
| Carroll  | Memorial Hospital                             | Hillsborough | Monadnock Community Hospital                       |
| Carroll  | White Mountain Community Health Center        | Hillsborough | PPNNE-Manchester                                   |
| Cheshire | PPNNE-Keene                                   | Hillsborough | Santora, MD, Phillip, Community Council            |
| Coos     | Androscoggin Valley Hospital                  | Hillsborough | Southern NH Medical Center                         |
| Coos     | Coos County Family Health Services, Inc - 002 | Hillsborough | Synan, MD, Thomas, Granite State Internal Medicine |
| Coos     | Coos County Family Health Services, Inc 001   | Hillsborough | Teen Health Clinic                                 |
| Coos     | Indian Stream Health Center                   | Hillsborough | Tranchemontagne, DO, Teresa, Downtown Medical      |
| Coos     | Upper Connecticut Valley Hospital             | Hillsborough | Zinnes, MD, Robert, Primary Care of Hudson         |
| Coos     | Weeks Medical Center                          | Merrimack    | CAP Belknap Merrimack Co. #003                     |
| Coos     | Weeks Medical Center #001                     | Merrimack    | Concord Hospital                                   |
| Coos     | Weeks Medical Center #003                     | Merrimack    | Franklin Regional Hospital                         |
| Coos     | Weeks Medical Center-Whitefield               | Merrimack    | Health First Family Care Center                    |
| Coos     | Whitfield Family Health Center                | Merrimack    | New London Hospital                                |
| Grafton  | Alice Peck Day Memorial Hospital              | Merrimack    | Stern, PhD, Jessica                                |
| Grafton  | Ammonoosuc Community Health Services, Inc.    | Rockingham   | Families First Health Center                       |
| Grafton  | Ammonoosuc Community Health Services, Inc.    | Rockingham   | Feminist Health Center of Portsmouth, Inc.         |
| Grafton  | Cottage Hospital                              | Rockingham   | Lamprey Health Care                                |
| Grafton  | Dartmouth Hitchcock HIV Program               | Rockingham   | Lamprey Health Care Inc - 001                      |
| Grafton  | Franconia Family Health Center                | Rockingham   | PPNNE-Derry                                        |
| Grafton  | Littleton Regional Healthcare                 | Rockingham   | PPNNE-Exeter                                       |
| Grafton  | Mary Hitchcock Memorial Hospital              | Rockingham   | Southern NH Internal Med Associates                |
| Grafton  | Mid State Health Center - Bristol             | Strafford    | Somersworth Facility                               |
| Grafton  | Mid-State Health Center Plymouth              | Sullivan     | Charlestown Family Medicine                        |
| Grafton  | Mt Mooselaukee Health Center                  | Sullivan     | PPNNE-Claremont                                    |
| Grafton  | PPNNE-West Lebanon                            | Sullivan     | Valley Regional Hospital                           |
| Grafton  | Speare Memorial Hospital                      |              |                                                    |