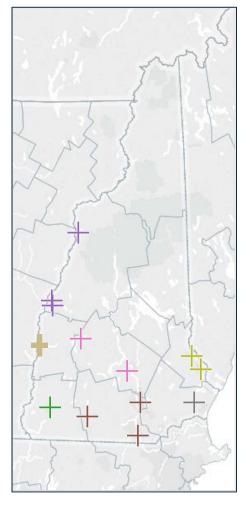

#### Minuteman Health – MHI Network 1

| County                   | Hospital Name                     |
|--------------------------|-----------------------------------|
| Carroll                  | Huggins Hospital                  |
| Carron                   | Memorial Hospital                 |
|                          | Androscoggin Valley Hospital      |
| Coos                     | Upper Connecticut Valley Hospital |
|                          | Weeks Medical Center              |
|                          | Alice Peck Day Memorial Hospital  |
| Grafton                  | Cottage Hospital                  |
| Granton                  | Littleton Regional Healthcare     |
|                          | Speare Memorial Hospital          |
| I I i II ala a va corala | Catholic Medical Center           |
| Hillsborough             | St. Joseph Hospital               |
| Merrimack                | New London Hospital               |
| Strafford                | Frisbie Memorial Hospital         |
|                          |                                   |
|                          |                                   |
|                          |                                   |
|                          |                                   |
|                          |                                   |
|                          |                                   |
|                          |                                   |
|                          |                                   |
|                          |                                   |
|                          |                                   |
|                          |                                   |
|                          |                                   |
|                          |                                   |
|                          |                                   |