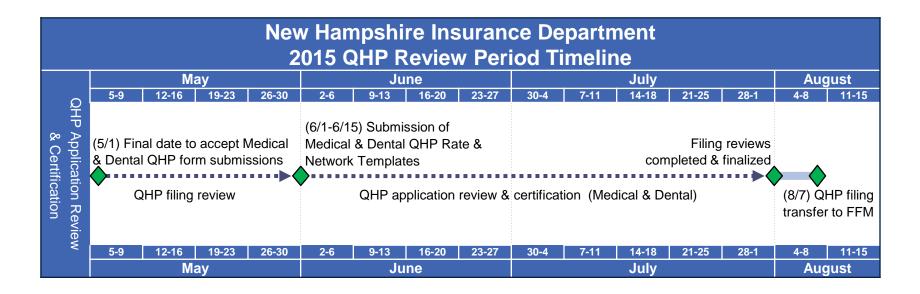

#### **Key Dates: 2015 Marketplace Plan Review**

- May 1 June 15, 2014 carriers submit plans to Department (QHPs)
- August 8, 2014 Department submits QHP certification recommendations to federal agency (CCIIO)
- September 2014 CCIIO decides which plans to certify for sale on Marketplace
- November 15, 2014 Marketplace open to public to enroll, view plandetails and rates