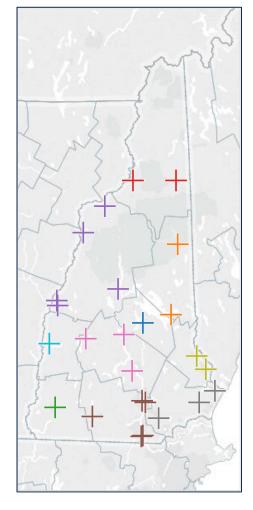

#### 2015 Network Profile - Hospital Coverage

Each hospital appears in **at least 3** issuer networks in 2015, with several plans offering coverage at each facility

| County       | Hospital Name                     | # Issuers |
|--------------|-----------------------------------|-----------|
| Belknap      | Lakes Region General Hospital     | 4         |
| Carroll      | Huggins Hospital                  | 5         |
| Carroll      | Memorial Hospital                 | 5         |
| Cheshire     | Cheshire Medical Center           | 4         |
|              | Androscoggin Valley Hospital      | 5         |
| Coos         | Upper Connecticut Valley Hospital | 3         |
|              | Weeks Medical Center              | 5         |
|              | Alice Peck Day Memorial Hospital  | 4         |
|              | Cottage Hospital                  | 5         |
| Grafton      | Littleton Regional Healthcare     | 4         |
|              | Mary Hitchcock Memorial Hospital  | 4         |
|              | Speare Memorial Hospital          | 5         |
|              | Catholic Medical Center           | 5         |
|              | Elliot Hospital                   | 3         |
| Hillsborough | Monadnock Community Hospital      | 3         |
|              | Southern NH Medical Center        | 4         |
|              | St. Joseph Hospital               | 5         |
|              | Concord Hospital                  | 3         |
| Merrimack •  | Franklin Regional Hospital        | 4         |
|              | New London Hospital               | 5         |
|              | Exeter Hospital                   | 4         |
| Rockingham   | Parkland Medical Center           | 3         |
|              | Portsmouth Regional Hospital      | 3         |
| Strafford    | Frisbie Memorial Hospital         | 4         |
| Stratioid    | Wentworth-Douglass Hospital       | 4         |
| Sullivan     | Valley Regional Hospital          | 4         |