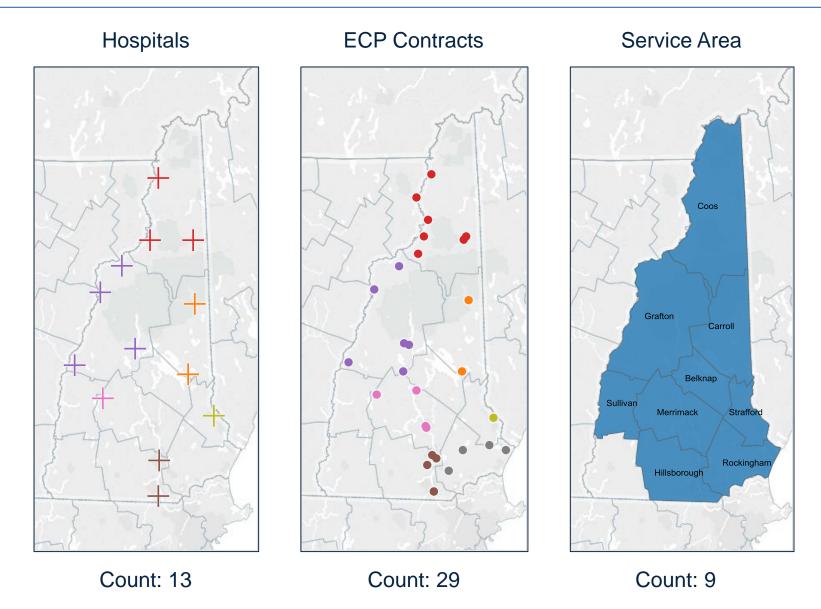

## **Harvard Pilgrim Health Care – Elevate Health**

| County       | Hospital Name                    |
|--------------|----------------------------------|
| Cheshire     | Cheshire Medical Center          |
|              | Alice Peck Day Memorial Hospital |
| Grafton      | Cottage Hospital                 |
|              | Mary Hitchcock Memorial Hospital |
|              | Elliot Hospital                  |
| Hillsborough | Monadnock Community Hospital     |
|              | Southern NH Medical Center       |
| Merrimack    | Concord Hospital                 |
| Merrimack    | New London Hospital              |
| Rockingham   | Exeter Hospital                  |
| Strafford    | Frisbie Memorial Hospital        |
| Strailord    | Wentworth-Douglass Hospital      |
| Sullivan     | Valley Regional Hospital         |
|              |                                  |
|              |                                  |
|              |                                  |
|              |                                  |
|              |                                  |
|              |                                  |
|              |                                  |
|              |                                  |
|              |                                  |
|              |                                  |
|              |                                  |
|              |                                  |
|              |                                  |
|              |                                  |

## Hospitals

## **Harvard Pilgrim Health Care – Elevate Health**

| County       | ECP Name                                        | County | ECP Name |
|--------------|-------------------------------------------------|--------|----------|
| Cheshire     | PPNNE-Keene                                     |        |          |
| Grafton      | Alice Peck Day Memorial Hospital                |        |          |
| Grafton      | Cottage Hospital                                |        |          |
| Grafton      | Dartmouth Hitchcock HIV Program                 |        |          |
| Grafton      | Mary Hitchcock Memorial Hospital                |        |          |
| Grafton      | PPNNE-West Lebanon                              |        |          |
| Hillsborough | Greater Manchester Mental Health                |        |          |
| Hillsborough | Monadnock Community Hospital                    |        |          |
| Hillsborough | PPNNE-Manchester                                |        |          |
| Hillsborough | Santora, MD, Phillip, Community Council         |        |          |
| Hillsborough | Spencer, MD, Todd, Nashua West Adult Medicine   |        |          |
| Hillsborough | Tranchemontagne, DO, Teresa, Medical Associates |        |          |
| Hillsborough | VNA of Manchester                               |        |          |
| Hillsborough | Zinnes, MD, Robert, Primary Care of Hudson      |        |          |
| Merrimack    | Concord Hospital                                |        |          |
| Merrimack    | New London Hospital                             |        |          |
| Merrimack    | Stern, PhD, Jessica                             |        |          |
| Rockingham   | PPNNE-Derry                                     |        |          |
| Rockingham   | PPNNE-Exeter                                    |        |          |
| Rockingham   | Southern NH Internal Med Associates             |        |          |
| Strafford    | Avis Goodwin CHC - Rochester                    |        |          |
| Strafford    | Avis Goodwin Community Health Center            |        |          |
| Strafford    | Center School Elementary                        |        |          |
| Strafford    | Dover Rochester Assoc in Radiology              |        |          |
| Strafford    | Horne Street Elementary School                  |        |          |
| Strafford    | Somersworth Facility                            |        |          |
| Strafford    | Somersworth Facility                            |        |          |
| Strafford    | Stone, MD Donald, Coastal Neurology             |        |          |
| Strafford    | Woodman Park Elementary School                  |        |          |
| Sullivan     | PPNNE-Claremont                                 |        |          |