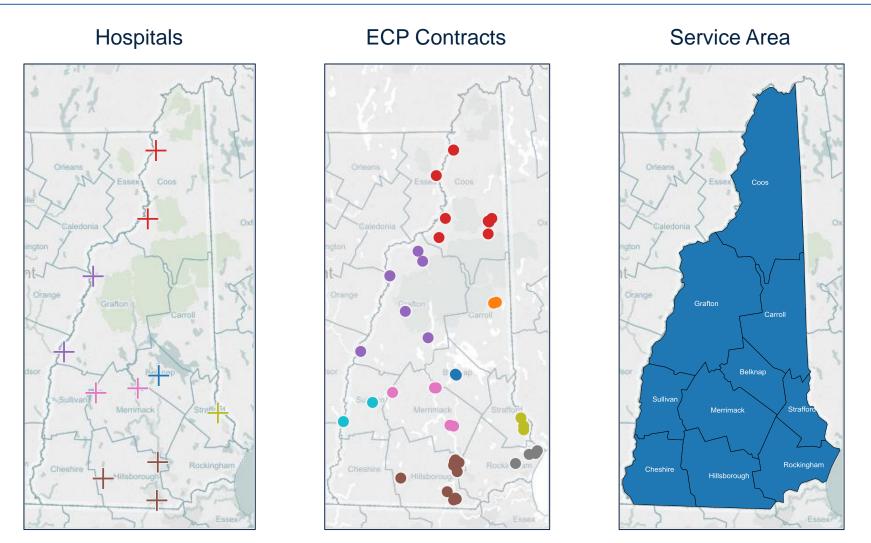

Hospital listings reflect only those hospitals located in NH. Essential Community Providers (ECPs) are medical care providers who serve predominantly low-income, or medically underserved patient populations as classified by CMS under 45 CFR 156.235 of the Federal Register.

#### 2016 Network Profile – Hospital Coverage

#### - New Hampshire Hospitals ——

#### — Issuer Contracts per Hospital –