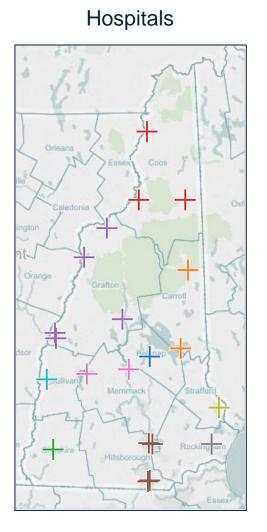

#### 2016 Network Profile – Hospital Coverage

#### Location of Hospitals in New Hampshire

| County                              | Hospital Name                     | # on Map |
|-------------------------------------|-----------------------------------|----------|
| Belknap 🛛 🔵                         | Lakes Region General Hospital     | 1        |
| Carroll                             | Huggins Hospital                  | 2        |
|                                     | Memorial Hospital                 | 3        |
| Cheshire                            | Cheshire Medical Center           | 4        |
|                                     | Androscoggin Valley Hospital      | 5        |
| Coos 🔴                              | Upper Connecticut Valley Hospital | 6        |
|                                     | Weeks Medical Center              | 7        |
|                                     | Alice Peck Day Memorial Hospital  | 8        |
|                                     | Cottage Hospital                  | 9        |
| Grafton                             | Littleton Regional Healthcare     | 10       |
|                                     | Mary Hitchcock Memorial Hospital  | 11       |
|                                     | Speare Memorial Hospital          | 12       |
|                                     | Catholic Medical Center           | 13       |
|                                     | Elliot Hospital                   | 14       |
| Hillsborough                        | Monadnock Community Hospital      | 15       |
|                                     | Southern NH Medical Center        | 16       |
|                                     | St. Joseph Hospital               | 17       |
|                                     | Concord Hospital                  | 18       |
| Merrimack 🛛 🔵                       | Franklin Regional Hospital        | 19       |
|                                     | New London Hospital               | 20       |
|                                     | Exeter Hospital                   | 21       |
| Rockingham 🔵                        | Parkland Medical Center           | 22       |
|                                     | Portsmouth Regional Hospital      | 23       |
| Strafford                           | Frisbie Memorial Hospital         | 24       |
|                                     | Wentworth-Douglass Hospital       | 25       |
| Sullivan 🔍 Valley Regional Hospital |                                   | 26       |

#### - New Hampshire Hospitals ——