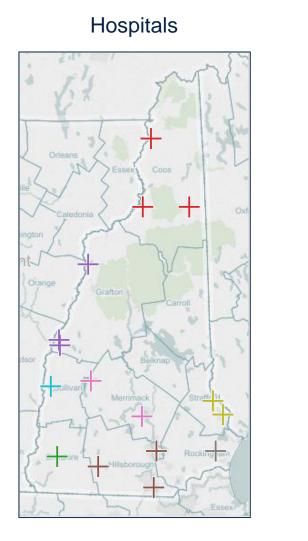

# Ambetter from NH Healthy Families, offered by Celtic Insurance

- Granite State Health Plan

Count: 11

#### Anthem Blue Cross Blue Shield of New Hampshire

- Pathway X and Pathway X Enhanced

Service Area

Count: 21