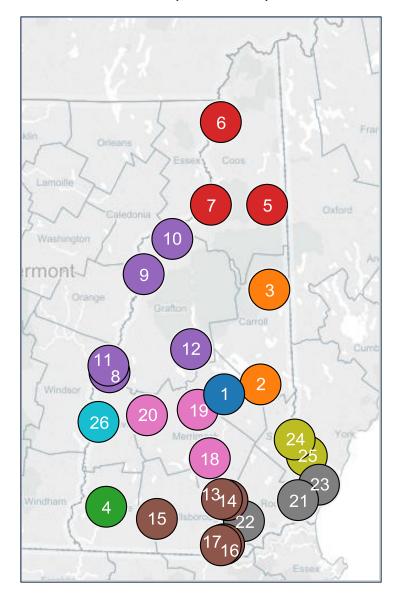

#### Location of Hospitals in New Hampshire

| County                              | Hospital Name                     | # on Map |
|-------------------------------------|-----------------------------------|----------|
| Belknap 🛛 🔵                         | Lakes Region General Hospital     | 1        |
| Carroll                             | Huggins Hospital                  | 2        |
|                                     | Memorial Hospital                 | 3        |
| Cheshire                            | Cheshire Medical Center           | 4        |
|                                     | Androscoggin Valley Hospital      | 5        |
| Coos 🔴                              | Upper Connecticut Valley Hospital | 6        |
|                                     | Weeks Medical Center              | 7        |
|                                     | Alice Peck Day Memorial Hospital  | 8        |
|                                     | Cottage Hospital                  | 9        |
| Grafton                             | Littleton Regional Healthcare     | 10       |
|                                     | Mary Hitchcock Memorial Hospital  | 11       |
|                                     | Speare Memorial Hospital          | 12       |
|                                     | Catholic Medical Center           | 13       |
|                                     | Elliot Hospital                   | 14       |
| Hillsborough                        | Monadnock Community Hospital      | 15       |
|                                     | Southern NH Medical Center        | 16       |
|                                     | St. Joseph Hospital               | 17       |
|                                     | Concord Hospital                  | 18       |
| Merrimack 🛛 🔵                       | Franklin Regional Hospital        | 19       |
|                                     | New London Hospital               | 20       |
|                                     | Exeter Hospital                   | 21       |
| Rockingham 🔵                        | Parkland Medical Center           | 22       |
|                                     | Portsmouth Regional Hospital      | 23       |
| Strafford                           | Frisbie Memorial Hospital         | 24       |
|                                     | Wentworth-Douglass Hospital       | 25       |
| Sullivan 🔍 Valley Regional Hospital |                                   | 26       |