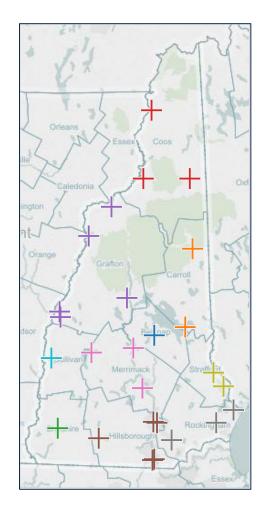

#### 2016 Network Profile – Hospital Coverage

#### Location of Hospitals in New Hampshire

| County                              | Hospital Name                     | # on Map |
|-------------------------------------|-----------------------------------|----------|
| Belknap 🛛 🔵                         | Lakes Region General Hospital     | 1        |
| Carroll                             | Huggins Hospital                  | 2        |
|                                     | Memorial Hospital                 | 3        |
| Cheshire                            | Cheshire Medical Center           | 4        |
|                                     | Androscoggin Valley Hospital      | 5        |
| Coos 🔴                              | Upper Connecticut Valley Hospital | 6        |
|                                     | Weeks Medical Center              | 7        |
|                                     | Alice Peck Day Memorial Hospital  | 8        |
|                                     | Cottage Hospital                  | 9        |
| Grafton                             | Littleton Regional Healthcare     | 10       |
|                                     | Mary Hitchcock Memorial Hospital  | 11       |
|                                     | Speare Memorial Hospital          | 12       |
|                                     | Catholic Medical Center           | 13       |
|                                     | Elliot Hospital                   | 14       |
| Hillsborough                        | Monadnock Community Hospital      | 15       |
|                                     | Southern NH Medical Center        | 16       |
|                                     | St. Joseph Hospital               | 17       |
|                                     | Concord Hospital                  | 18       |
| Merrimack 🛛 🔵                       | Franklin Regional Hospital        | 19       |
|                                     | New London Hospital               | 20       |
|                                     | Exeter Hospital                   | 21       |
| Rockingham 🔵                        | Parkland Medical Center           | 22       |
|                                     | Portsmouth Regional Hospital      | 23       |
| Strafford                           | Frisbie Memorial Hospital         | 24       |
|                                     | Wentworth-Douglass Hospital       | 25       |
| Sullivan 🔍 Valley Regional Hospital |                                   | 26       |

#### - New Hampshire Hospitals ——