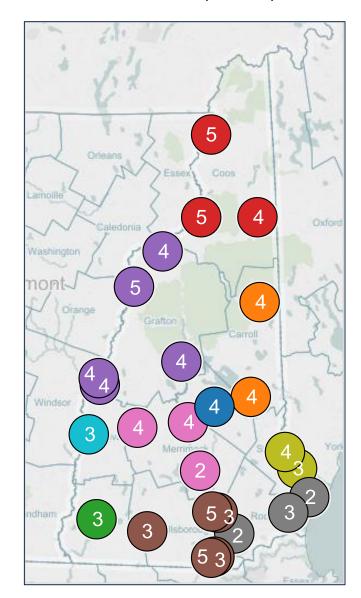

#### 2016 Network Profile – Hospital Coverage

Each hospital appears in **at least 2** issuer networks in 2016, with several plans offering coverage at each facility

| County                            | Hospital Name                     | # Issuers |
|-----------------------------------|-----------------------------------|-----------|
| Belknap                           | Lakes Region General Hospital     | 4         |
| Carroll                           | Huggins Hospital                  | 4         |
|                                   | Memorial Hospital                 | 4         |
| Cheshire                          | Cheshire Medical Center           | 3         |
|                                   | Androscoggin Valley Hospital      | 4         |
| Coos 🧧                            | Upper Connecticut Valley Hospital | 5         |
|                                   | Weeks Medical Center              | 5         |
|                                   | Alice Peck Day Memorial Hospital  | 4         |
|                                   | Cottage Hospital                  | 5         |
| Grafton                           | Littleton Regional Healthcare     | 4         |
|                                   | Mary Hitchcock Memorial Hospital  | 4         |
|                                   | Speare Memorial Hospital          | 4         |
|                                   | Catholic Medical Center           | 5         |
|                                   | Elliot Hospital                   | 3         |
| Hillsborough                      | Monadnock Community Hospital      | 3         |
|                                   | Southern NH Medical Center        | 3         |
|                                   | St. Joseph Hospital               | 5         |
|                                   | Concord Hospital                  | 2         |
| Merrimack                         | Franklin Regional Hospital        | 4         |
|                                   | New London Hospital               | 4         |
|                                   | Exeter Hospital                   | 3         |
| Rockingham                        | Parkland Medical Center           | 2         |
|                                   | Portsmouth Regional Hospital      | 2         |
| Strafford                         | Frisbie Memorial Hospital         | 4         |
|                                   | Wentworth-Douglass Hospital       | 3         |
| Sullivan Valley Regional Hospital |                                   | 3         |