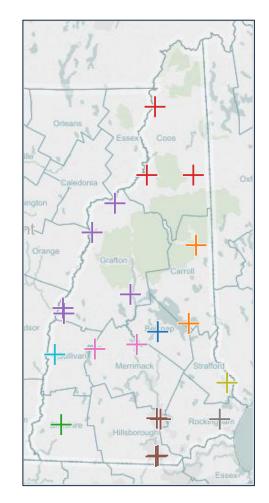

#### 2016 Network Profile – Hospital Coverage

#### Location of Hospitals in New Hampshire

| County                              | Hospital Name                     | # on Map |
|-------------------------------------|-----------------------------------|----------|
| Belknap 🛛 🔵                         | Lakes Region General Hospital     | 1        |
| Carroll                             | Huggins Hospital                  | 2        |
|                                     | Memorial Hospital                 | 3        |
| Cheshire                            | Cheshire Medical Center           | 4        |
|                                     | Androscoggin Valley Hospital      | 5        |
| Coos 🔴                              | Upper Connecticut Valley Hospital | 6        |
|                                     | Weeks Medical Center              | 7        |
|                                     | Alice Peck Day Memorial Hospital  | 8        |
|                                     | Cottage Hospital                  | 9        |
| Grafton                             | Littleton Regional Healthcare     | 10       |
|                                     | Mary Hitchcock Memorial Hospital  | 11       |
|                                     | Speare Memorial Hospital          | 12       |
|                                     | Catholic Medical Center           | 13       |
|                                     | Elliot Hospital                   | 14       |
| Hillsborough                        | Monadnock Community Hospital      | 15       |
|                                     | Southern NH Medical Center        | 16       |
|                                     | St. Joseph Hospital               | 17       |
|                                     | Concord Hospital                  | 18       |
| Merrimack 🛛 🔵                       | Franklin Regional Hospital        | 19       |
|                                     | New London Hospital               | 20       |
|                                     | Exeter Hospital                   | 21       |
| Rockingham 🔵                        | Parkland Medical Center           | 22       |
|                                     | Portsmouth Regional Hospital      | 23       |
| Strafford                           | Frisbie Memorial Hospital         | 24       |
|                                     | Wentworth-Douglass Hospital       | 25       |
| Sullivan 🔍 Valley Regional Hospital |                                   | 26       |