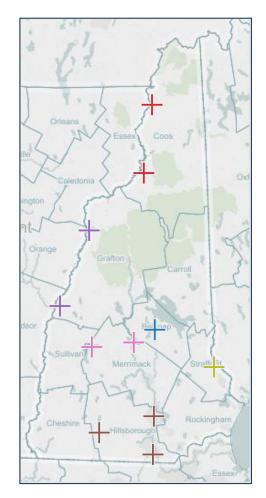

#### 2016 Network Profile – Hospital Coverage

Each hospital appears in **at least 2** issuer networks in 2016, with several plans offering coverage at each facility

| County                            | Hospital Name                     | # Issuers |
|-----------------------------------|-----------------------------------|-----------|
| Belknap                           | Lakes Region General Hospital     | 4         |
| Carroll                           | Huggins Hospital                  | 4         |
|                                   | Memorial Hospital                 | 4         |
| Cheshire                          | Cheshire Medical Center           | 3         |
|                                   | Androscoggin Valley Hospital      | 4         |
| Coos 🧧                            | Upper Connecticut Valley Hospital | 5         |
|                                   | Weeks Medical Center              | 5         |
|                                   | Alice Peck Day Memorial Hospital  | 4         |
|                                   | Cottage Hospital                  | 5         |
| Grafton                           | Littleton Regional Healthcare     | 4         |
|                                   | Mary Hitchcock Memorial Hospital  | 4         |
|                                   | Speare Memorial Hospital          | 4         |
|                                   | Catholic Medical Center           | 5         |
|                                   | Elliot Hospital                   | 3         |
| Hillsborough                      | Monadnock Community Hospital      | 3         |
|                                   | Southern NH Medical Center        | 3         |
|                                   | St. Joseph Hospital               | 5         |
|                                   | Concord Hospital                  | 2         |
| Merrimack                         | Franklin Regional Hospital        | 4         |
|                                   | New London Hospital               | 4         |
|                                   | Exeter Hospital                   | 3         |
| Rockingham                        | Parkland Medical Center           | 2         |
|                                   | Portsmouth Regional Hospital      | 2         |
| Strafford                         | Frisbie Memorial Hospital         | 4         |
|                                   | Wentworth-Douglass Hospital       | 3         |
| Sullivan Valley Regional Hospital |                                   | 3         |

#### — Issuer Contracts per Hospital –