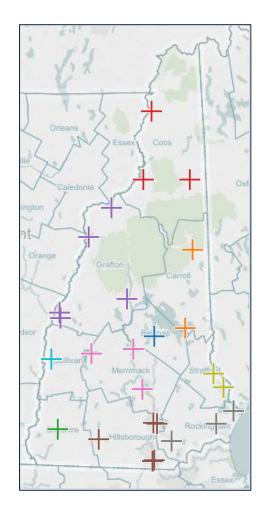

#### 2016 Network Profile – Hospital Coverage

Each hospital appears in **at least 2** issuer networks in 2016, with several plans offering coverage at each facility

| County                            | Hospital Name                     | # Issuers |
|-----------------------------------|-----------------------------------|-----------|
| Belknap                           | Lakes Region General Hospital     | 4         |
| Carroll                           | Huggins Hospital                  | 4         |
|                                   | Memorial Hospital                 | 4         |
| Cheshire                          | Cheshire Medical Center           | 3         |
|                                   | Androscoggin Valley Hospital      | 4         |
| Coos 🧧                            | Upper Connecticut Valley Hospital | 5         |
|                                   | Weeks Medical Center              | 5         |
|                                   | Alice Peck Day Memorial Hospital  | 4         |
|                                   | Cottage Hospital                  | 5         |
| Grafton                           | Littleton Regional Healthcare     | 4         |
|                                   | Mary Hitchcock Memorial Hospital  | 4         |
|                                   | Speare Memorial Hospital          | 4         |
|                                   | Catholic Medical Center           | 5         |
|                                   | Elliot Hospital                   | 3         |
| Hillsborough                      | Monadnock Community Hospital      | 3         |
|                                   | Southern NH Medical Center        | 3         |
|                                   | St. Joseph Hospital               | 5         |
|                                   | Concord Hospital                  | 2         |
| Merrimack                         | Franklin Regional Hospital        | 4         |
|                                   | New London Hospital               | 4         |
|                                   | Exeter Hospital                   | 3         |
| Rockingham                        | Parkland Medical Center           | 2         |
|                                   | Portsmouth Regional Hospital      | 2         |
| Strafford                         | Frisbie Memorial Hospital         | 4         |
|                                   | Wentworth-Douglass Hospital       | 3         |
| Sullivan Valley Regional Hospital |                                   | 3         |

#### — Issuer Contracts per Hospital –