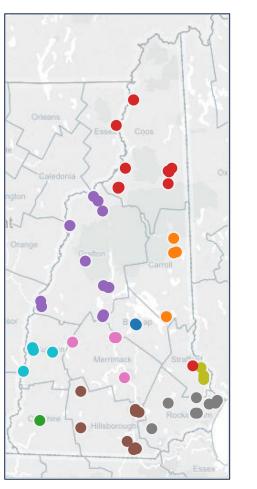

#### 2016 Network Profile – Hospital Coverage

Each hospital appears in **at least 2** issuer networks in 2016, with several plans offering coverage at each facility

| County                            | Hospital Name                     | # Issuers |
|-----------------------------------|-----------------------------------|-----------|
| Belknap                           | Lakes Region General Hospital     | 4         |
| Carroll                           | Huggins Hospital                  | 4         |
|                                   | Memorial Hospital                 | 4         |
| Cheshire                          | Cheshire Medical Center           | 3         |
|                                   | Androscoggin Valley Hospital      | 4         |
| Coos 🧧                            | Upper Connecticut Valley Hospital | 5         |
|                                   | Weeks Medical Center              | 5         |
|                                   | Alice Peck Day Memorial Hospital  | 4         |
|                                   | Cottage Hospital                  | 5         |
| Grafton                           | Littleton Regional Healthcare     | 4         |
|                                   | Mary Hitchcock Memorial Hospital  | 4         |
|                                   | Speare Memorial Hospital          | 4         |
|                                   | Catholic Medical Center           | 5         |
|                                   | Elliot Hospital                   | 3         |
| Hillsborough                      | Monadnock Community Hospital      | 3         |
|                                   | Southern NH Medical Center        | 3         |
|                                   | St. Joseph Hospital               | 5         |
|                                   | Concord Hospital                  | 2         |
| Merrimack                         | Franklin Regional Hospital        | 4         |
|                                   | New London Hospital               | 4         |
|                                   | Exeter Hospital                   | 3         |
| Rockingham                        | Parkland Medical Center           | 2         |
|                                   | Portsmouth Regional Hospital      | 2         |
| Strafford                         | Frisbie Memorial Hospital         | 4         |
|                                   | Wentworth-Douglass Hospital       | 3         |
| Sullivan Valley Regional Hospital |                                   | 3         |

#### — Issuer Contracts per Hospital –