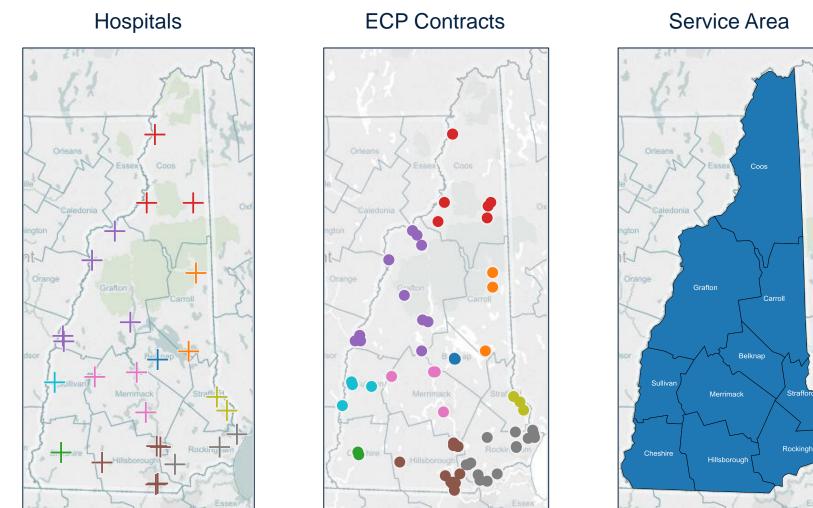

#### 2016 Network Profile – Hospital Coverage

#### 2016 Network Profile – Hospital Coverage

Each hospital appears in **at least 2** issuer networks in 2016, with several plans offering coverage at each facility

| County                            | Hospital Name                     | # Issuers |
|-----------------------------------|-----------------------------------|-----------|
| Belknap                           | Lakes Region General Hospital     | 4         |
| Carroll                           | Huggins Hospital                  | 4         |
|                                   | Memorial Hospital                 | 4         |
| Cheshire                          | Cheshire Medical Center           | 3         |
|                                   | Androscoggin Valley Hospital      | 4         |
| Coos 🧧                            | Upper Connecticut Valley Hospital | 5         |
|                                   | Weeks Medical Center              | 5         |
|                                   | Alice Peck Day Memorial Hospital  | 4         |
|                                   | Cottage Hospital                  | 5         |
| Grafton                           | Littleton Regional Healthcare     | 4         |
|                                   | Mary Hitchcock Memorial Hospital  | 4         |
|                                   | Speare Memorial Hospital          | 4         |
|                                   | Catholic Medical Center           | 5         |
|                                   | Elliot Hospital                   | 3         |
| Hillsborough                      | Monadnock Community Hospital      | 3         |
|                                   | Southern NH Medical Center        | 3         |
|                                   | St. Joseph Hospital               | 5         |
|                                   | Concord Hospital                  | 2         |
| Merrimack                         | Franklin Regional Hospital        | 4         |
|                                   | New London Hospital               | 4         |
|                                   | Exeter Hospital                   | 3         |
| Rockingham                        | Parkland Medical Center           | 2         |
|                                   | Portsmouth Regional Hospital      | 2         |
| Strafford                         | Frisbie Memorial Hospital         | 4         |
|                                   | Wentworth-Douglass Hospital       | 3         |
| Sullivan Valley Regional Hospital |                                   | 3         |

#### — Issuer Contracts per Hospital –

#### **ECP Contracts**

Service Area

Count: 26

Count: 71 (70 in NH Network)