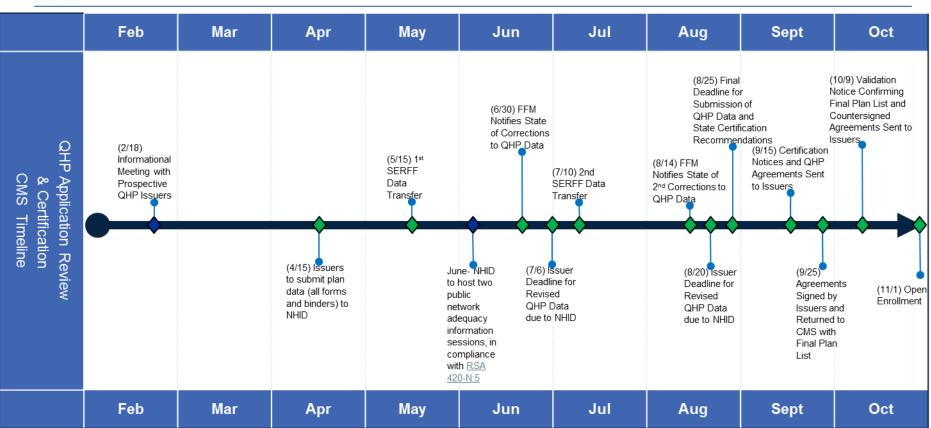

#### Key Dates: 2016 Marketplace Plan Review

- April 15, 2015 Carriers submit plans to Department (QHPs)
- August 25, 2015 Department submits QHP certification recommendations to federal agency (CCIIO)
- September 2015 CCIIO decides which plans to certify for sale on Marketplace
- **November 1, 2015** Marketplace open to public to enroll, view plan details and rates