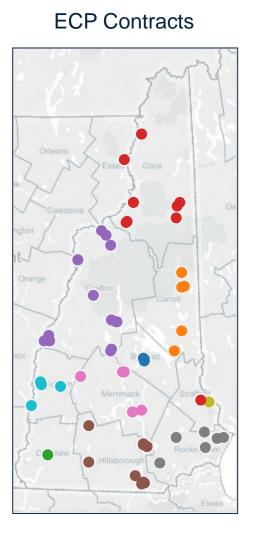

#### 2016 Network Profile – Hospital Coverage

Each hospital appears in **at least 2** issuer networks in 2016, with several plans offering coverage at each facility

| County                            | Hospital Name                     | # Issuers |
|-----------------------------------|-----------------------------------|-----------|
| Belknap                           | Lakes Region General Hospital     | 4         |
| Carroll                           | Huggins Hospital                  | 4         |
|                                   | Memorial Hospital                 | 4         |
| Cheshire                          | Cheshire Medical Center           | 3         |
|                                   | Androscoggin Valley Hospital      | 4         |
| Coos 🧧                            | Upper Connecticut Valley Hospital | 5         |
|                                   | Weeks Medical Center              | 5         |
|                                   | Alice Peck Day Memorial Hospital  | 4         |
|                                   | Cottage Hospital                  | 5         |
| Grafton                           | Littleton Regional Healthcare     | 4         |
|                                   | Mary Hitchcock Memorial Hospital  | 4         |
|                                   | Speare Memorial Hospital          | 4         |
|                                   | Catholic Medical Center           | 5         |
|                                   | Elliot Hospital                   | 3         |
| Hillsborough                      | Monadnock Community Hospital      | 3         |
|                                   | Southern NH Medical Center        | 3         |
|                                   | St. Joseph Hospital               | 5         |
|                                   | Concord Hospital                  | 2         |
| Merrimack                         | Franklin Regional Hospital        | 4         |
|                                   | New London Hospital               | 4         |
|                                   | Exeter Hospital                   | 3         |
| Rockingham                        | Parkland Medical Center           | 2         |
|                                   | Portsmouth Regional Hospital      | 2         |
| Strafford                         | Frisbie Memorial Hospital         | 4         |
|                                   | Wentworth-Douglass Hospital       | 3         |
| Sullivan Valley Regional Hospital |                                   | 3         |

#### — Issuer Contracts per Hospital –