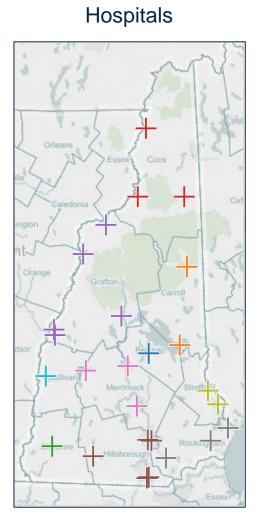

#### 2016 Network Profile – Hospital Coverage

#### Location of Hospitals in New Hampshire

| County                              | Hospital Name                     | # on Map |
|-------------------------------------|-----------------------------------|----------|
| Belknap 🛛 🔵                         | Lakes Region General Hospital     | 1        |
| Carroll                             | Huggins Hospital                  | 2        |
|                                     | Memorial Hospital                 | 3        |
| Cheshire                            | Cheshire Medical Center           | 4        |
|                                     | Androscoggin Valley Hospital      | 5        |
| Coos 🔴                              | Upper Connecticut Valley Hospital | 6        |
|                                     | Weeks Medical Center              | 7        |
|                                     | Alice Peck Day Memorial Hospital  | 8        |
|                                     | Cottage Hospital                  | 9        |
| Grafton                             | Littleton Regional Healthcare     | 10       |
|                                     | Mary Hitchcock Memorial Hospital  | 11       |
|                                     | Speare Memorial Hospital          | 12       |
|                                     | Catholic Medical Center           | 13       |
|                                     | Elliot Hospital                   | 14       |
| Hillsborough                        | Monadnock Community Hospital      | 15       |
|                                     | Southern NH Medical Center        | 16       |
|                                     | St. Joseph Hospital               | 17       |
|                                     | Concord Hospital                  | 18       |
| Merrimack 🛛 🔵                       | Franklin Regional Hospital        | 19       |
|                                     | New London Hospital               | 20       |
|                                     | Exeter Hospital                   | 21       |
| Rockingham 🔵                        | Parkland Medical Center           | 22       |
|                                     | Portsmouth Regional Hospital      | 23       |
| Strafford                           | Frisbie Memorial Hospital         | 24       |
|                                     | Wentworth-Douglass Hospital       | 25       |
| Sullivan 🔍 Valley Regional Hospital |                                   | 26       |