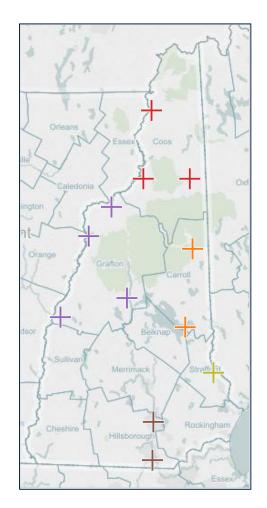

#### 2016 Network Profile – Hospital Coverage

#### Location of Hospitals in New Hampshire

| County                              | Hospital Name                     | # on Map |
|-------------------------------------|-----------------------------------|----------|
| Belknap 🛛 🔵                         | Lakes Region General Hospital     | 1        |
| Carroll                             | Huggins Hospital                  | 2        |
|                                     | Memorial Hospital                 | 3        |
| Cheshire                            | Cheshire Medical Center           | 4        |
|                                     | Androscoggin Valley Hospital      | 5        |
| Coos 🔴                              | Upper Connecticut Valley Hospital | 6        |
|                                     | Weeks Medical Center              | 7        |
|                                     | Alice Peck Day Memorial Hospital  | 8        |
|                                     | Cottage Hospital                  | 9        |
| Grafton                             | Littleton Regional Healthcare     | 10       |
|                                     | Mary Hitchcock Memorial Hospital  | 11       |
|                                     | Speare Memorial Hospital          | 12       |
|                                     | Catholic Medical Center           | 13       |
|                                     | Elliot Hospital                   | 14       |
| Hillsborough                        | Monadnock Community Hospital      | 15       |
|                                     | Southern NH Medical Center        | 16       |
|                                     | St. Joseph Hospital               | 17       |
|                                     | Concord Hospital                  | 18       |
| Merrimack 🛛 🔵                       | Franklin Regional Hospital        | 19       |
|                                     | New London Hospital               | 20       |
|                                     | Exeter Hospital                   | 21       |
| Rockingham 🔵                        | Parkland Medical Center           | 22       |
|                                     | Portsmouth Regional Hospital      | 23       |
| Strafford                           | Frisbie Memorial Hospital         | 24       |
|                                     | Wentworth-Douglass Hospital       | 25       |
| Sullivan 🔍 Valley Regional Hospital |                                   | 26       |

#### - New Hampshire Hospitals ——