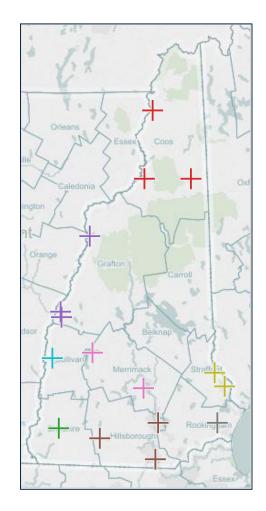

#### 2016 Network Profile – Hospital Coverage

Each hospital appears in **at least 2** issuer networks in 2016, with several plans offering coverage at each facility

| County                            | Hospital Name                     | # Issuers |
|-----------------------------------|-----------------------------------|-----------|
| Belknap                           | Lakes Region General Hospital     | 4         |
| Carroll                           | Huggins Hospital                  | 4         |
|                                   | Memorial Hospital                 | 4         |
| Cheshire                          | Cheshire Medical Center           | 3         |
|                                   | Androscoggin Valley Hospital      | 4         |
| Coos 🧧                            | Upper Connecticut Valley Hospital | 5         |
|                                   | Weeks Medical Center              | 5         |
|                                   | Alice Peck Day Memorial Hospital  | 4         |
|                                   | Cottage Hospital                  | 5         |
| Grafton                           | Littleton Regional Healthcare     | 4         |
|                                   | Mary Hitchcock Memorial Hospital  | 4         |
|                                   | Speare Memorial Hospital          | 4         |
|                                   | Catholic Medical Center           | 5         |
|                                   | Elliot Hospital                   | 3         |
| Hillsborough                      | Monadnock Community Hospital      | 3         |
|                                   | Southern NH Medical Center        | 3         |
|                                   | St. Joseph Hospital               | 5         |
|                                   | Concord Hospital                  | 2         |
| Merrimack                         | Franklin Regional Hospital        | 4         |
|                                   | New London Hospital               | 4         |
|                                   | Exeter Hospital                   | 3         |
| Rockingham                        | Parkland Medical Center           | 2         |
|                                   | Portsmouth Regional Hospital      | 2         |
| Strafford                         | Frisbie Memorial Hospital         | 4         |
|                                   | Wentworth-Douglass Hospital       | 3         |
| Sullivan Valley Regional Hospital |                                   | 3         |

#### — Issuer Contracts per Hospital –