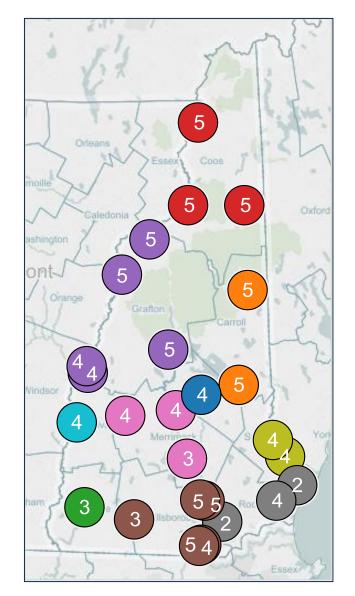

#### 2016 Network Profile - Hospital Coverage

Each hospital appears in **at least 2** issuer networks in 2016, with several plans offering coverage at each facility

| County       | Hospital Name                     | # Issuers |
|--------------|-----------------------------------|-----------|
| Belknap      | Lakes Region General Hospital     | 4         |
| Carroll      | Huggins Hospital                  | 5         |
| Carron       | Memorial Hospital                 | 5         |
| Cheshire     | Cheshire Medical Center           | 3         |
|              | Androscoggin Valley Hospital      | 5         |
| Coos         | Upper Connecticut Valley Hospital | 5         |
|              | Weeks Medical Center              | 5         |
|              | Alice Peck Day Memorial Hospital  | 4         |
|              | Cottage Hospital                  | 5         |
| Grafton      | Littleton Regional Healthcare     | 5         |
|              | Mary Hitchcock Memorial Hospital  | 4         |
|              | Speare Memorial Hospital          | 5         |
|              | Catholic Medical Center           | 5         |
|              | Elliot Hospital                   | 5         |
| Hillsborough | Monadnock Community Hospital      | 3         |
|              | Southern NH Medical Center        | 4         |
|              | St. Joseph Hospital               | 5         |
|              | Concord Hospital                  | 3         |
| Merrimack •  | Franklin Regional Hospital        | 4         |
|              | New London Hospital               | 4         |
|              | Exeter Hospital                   | 4         |
| Rockingham ( | Parkland Medical Center           | 2         |
|              | Portsmouth Regional Hospital      | 2         |
| Strafford    | Frisbie Memorial Hospital         | 4         |
| Strailord    | Wentworth-Douglass Hospital       | 4         |
| Sullivan     | Valley Regional Hospital          | 4         |

— Issuer Contracts per Hospital ——