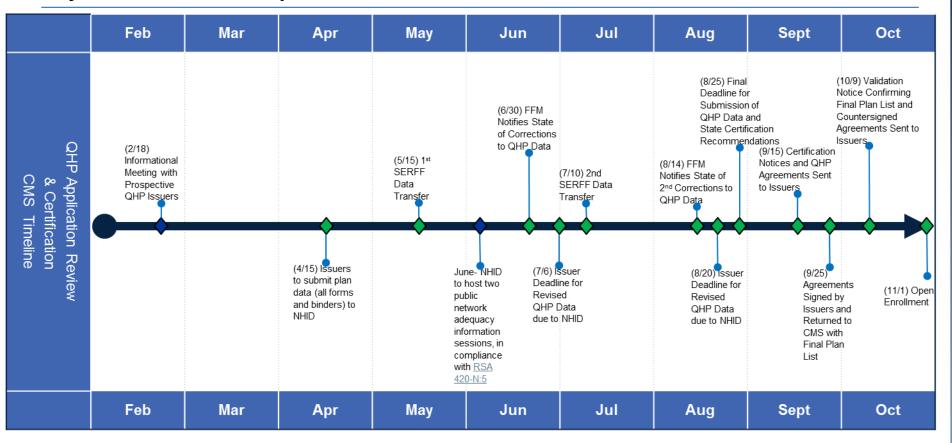

#### **Key Dates: 2016 Marketplace Plan Review**

- April 15, 2015 Carriers submit plans to Department (QHPs)
- August 25, 2015 Department submits QHP certification recommendations to federal agency (CCIIO)
- September 2015 CCIIO decides which plans to certify for sale on Marketplace
- November 1, 2015 Marketplace open to public to enroll, view plan details and rates