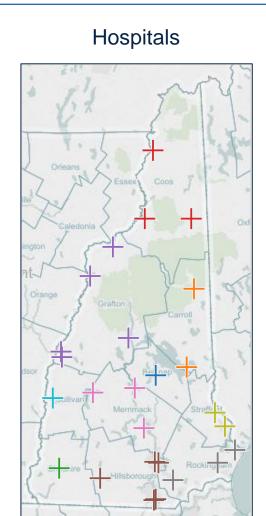

#### 2016 Network Profile - Hospital Coverage

#### Location of Hospitals in New Hampshire

| County       | Hospital Name                     | # on Map |
|--------------|-----------------------------------|----------|
| Belknap      | Lakes Region General Hospital     | 1        |
| Carroll      | Huggins Hospital                  | 2        |
| Carroll      | Memorial Hospital                 | 3        |
| Cheshire     | Cheshire Medical Center           | 4        |
|              | Androscoggin Valley Hospital      | 5        |
| Coos         | Upper Connecticut Valley Hospital | 6        |
|              | Weeks Medical Center              | 7        |
|              | Alice Peck Day Memorial Hospital  | 8        |
|              | Cottage Hospital                  | 9        |
| Grafton      | Littleton Regional Healthcare     | 10       |
|              | Mary Hitchcock Memorial Hospital  | 11       |
|              | Speare Memorial Hospital          | 12       |
|              | Catholic Medical Center           | 13       |
|              | Elliot Hospital                   | 14       |
| Hillsborough | Monadnock Community Hospital      | 15       |
|              | Southern NH Medical Center        | 16       |
|              | St. Joseph Hospital               | 17       |
|              | Concord Hospital                  | 18       |
| Merrimack •  | Franklin Regional Hospital        | 19       |
|              | New London Hospital               | 20       |
|              | Exeter Hospital                   | 21       |
| Rockingham   | Parkland Medical Center           | 22       |
|              | Portsmouth Regional Hospital      | 23       |
| Strafford    | Frisbie Memorial Hospital         | 24       |
| Stratioid    | Wentworth-Douglass Hospital       | 25       |
| Sullivan     | Valley Regional Hospital          | 26       |

#### New Hampshire Hospitals ——