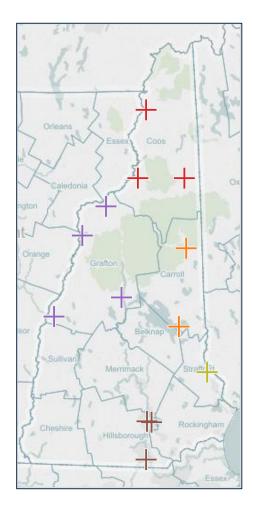

#### 2016 Network Profile - Hospital Coverage

#### Location of Hospitals in New Hampshire

| County       | Hospital Name                     | # on Map |
|--------------|-----------------------------------|----------|
| Belknap      | Lakes Region General Hospital     | 1        |
| Carroll      | Huggins Hospital                  | 2        |
| Carroll      | Memorial Hospital                 | 3        |
| Cheshire     | Cheshire Medical Center           | 4        |
|              | Androscoggin Valley Hospital      | 5        |
| Coos         | Upper Connecticut Valley Hospital | 6        |
|              | Weeks Medical Center              | 7        |
|              | Alice Peck Day Memorial Hospital  | 8        |
|              | Cottage Hospital                  | 9        |
| Grafton      | Littleton Regional Healthcare     | 10       |
|              | Mary Hitchcock Memorial Hospital  | 11       |
|              | Speare Memorial Hospital          | 12       |
|              | Catholic Medical Center           | 13       |
|              | Elliot Hospital                   | 14       |
| Hillsborough | Monadnock Community Hospital      | 15       |
|              | Southern NH Medical Center        | 16       |
|              | St. Joseph Hospital               | 17       |
|              | Concord Hospital                  | 18       |
| Merrimack •  | Franklin Regional Hospital        | 19       |
|              | New London Hospital               | 20       |
|              | Exeter Hospital                   | 21       |
| Rockingham   | Parkland Medical Center           | 22       |
|              | Portsmouth Regional Hospital      | 23       |
| Strafford    | Frisbie Memorial Hospital         | 24       |
| Stratioid    | Wentworth-Douglass Hospital       | 25       |
| Sullivan     | Valley Regional Hospital          | 26       |