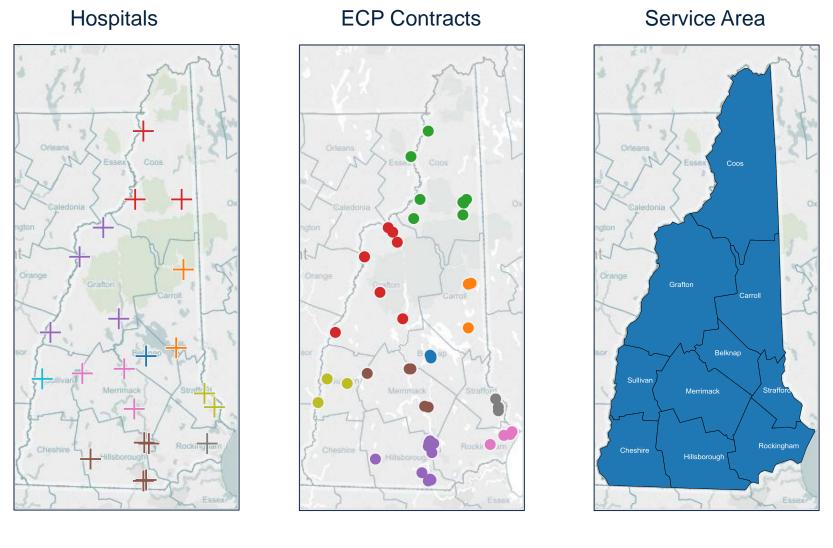

#### Ambetter from NH Healthy Families, offered by Celtic Insurance

#### - Granite State Health Plan

Count: 22 Count: 55 Count: 10