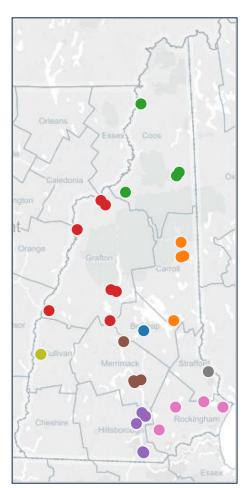

#### **Community Health Options (MCHO)**

#### - NH CHO Network

**ECP Contracts** 

Service Area

Count: 26 Count: 77 Count: 10