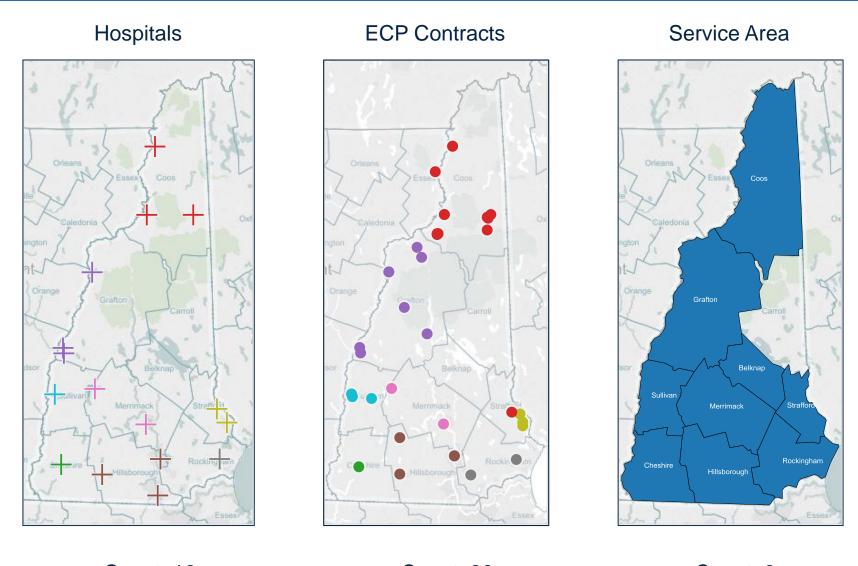

#### Ambetter from NH Healthy Families, offered by Celtic Insurance

#### - Granite State Health Plan

Count: 22 Count: 55 Count: 10

#### **Community Health Options (MCHO)**

#### - NH CHO Network

**ECP Contracts** 

Service Area

Count: 26 Count: 77 Count: 10

#### - New Hampshire Network & Full HMO

ECP Contracts

Service Area

Count: 26

Count: 71 (70 in NH Network)

#### - Elevate Health

Count: 16 Count: 39 Count: 9

#### Minuteman Health - MHI Network

Hospitals

**ECP Contracts** 

Service Area

Count: 13 Count: 32 Count: 9