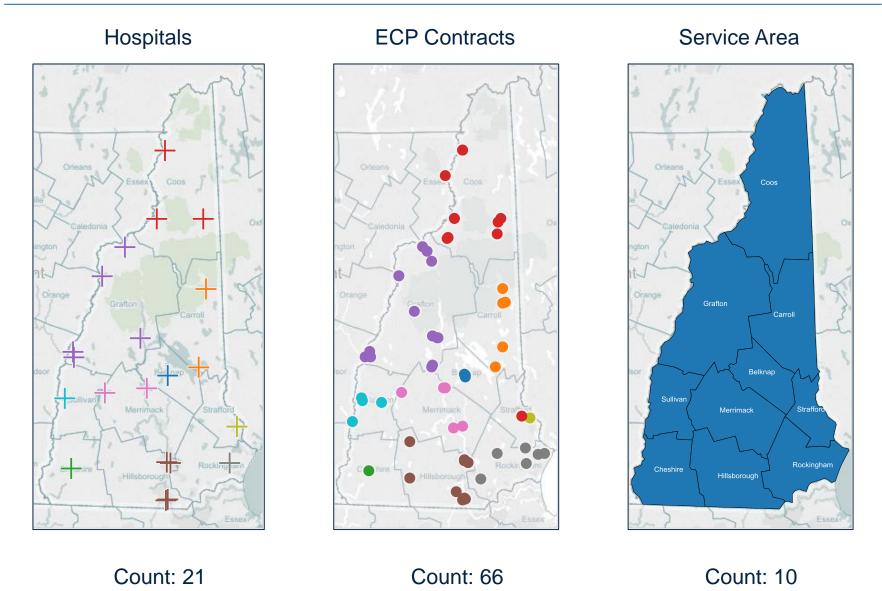

#### Ambetter from NH Healthy Families, offered by Celtic Insurance

#### - Granite State Health Plan

Count: 22 Count: 55 Count: 10