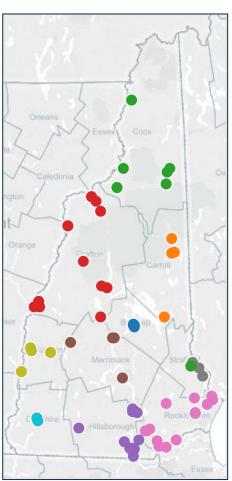

#### **Community Health Options (MCHO)**

#### - NH CHO Network

**ECP Contracts** 

Service Area

Count: 26 Count: 77 Count: 10