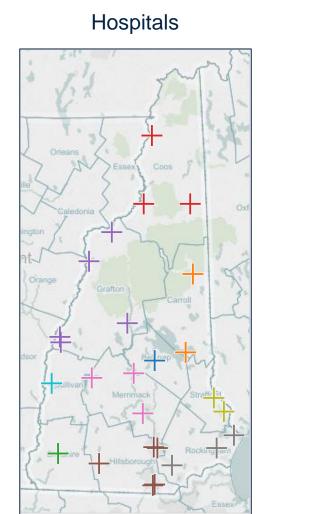

#### New Hampshire Hospitals ——

#### 2016 Network Profile - Hospital Coverage

Each hospital appears in **at least 2** issuer networks in 2016, with several plans offering coverage at each facility

| County       | Hospital Name                     | # Issuers |
|--------------|-----------------------------------|-----------|
| Belknap      | Lakes Region General Hospital     | 4         |
| Carroll      | Huggins Hospital                  | 5         |
| Carron       | Memorial Hospital                 | 5         |
| Cheshire     | Cheshire Medical Center           | 3         |
|              | Androscoggin Valley Hospital      | 5         |
| Coos         | Upper Connecticut Valley Hospital | 5         |
|              | Weeks Medical Center              | 5         |
|              | Alice Peck Day Memorial Hospital  | 4         |
|              | Cottage Hospital                  | 5         |
| Grafton      | Littleton Regional Healthcare     | 5         |
|              | Mary Hitchcock Memorial Hospital  | 4         |
|              | Speare Memorial Hospital          | 5         |
|              | Catholic Medical Center           | 5         |
|              | Elliot Hospital                   | 5         |
| Hillsborough | Monadnock Community Hospital      | 3         |
|              | Southern NH Medical Center        | 4         |
|              | St. Joseph Hospital               | 5         |
|              | Concord Hospital                  | 3         |
| Merrimack •  | Franklin Regional Hospital        | 4         |
|              | New London Hospital               | 4         |
|              | Exeter Hospital                   | 4         |
| Rockingham ( | Parkland Medical Center           | 2         |
|              | Portsmouth Regional Hospital      | 2         |
| Strafford    | Frisbie Memorial Hospital         | 4         |
| Strailord    | Wentworth-Douglass Hospital       | 4         |
| Sullivan     | Valley Regional Hospital          | 4         |