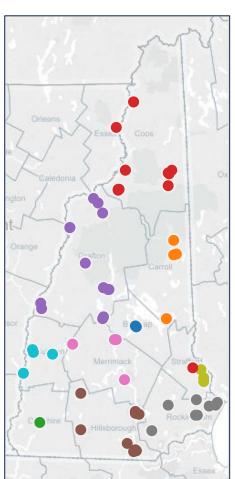

#### 2016 Network Profile - Hospital Coverage

Each hospital appears in **at least 2** issuer networks in 2016, with several plans offering coverage at each facility

| County       | Hospital Name                     | # Issuers |
|--------------|-----------------------------------|-----------|
| Belknap      | Lakes Region General Hospital     | 4         |
| Carroll      | Huggins Hospital                  | 5         |
| Carron       | Memorial Hospital                 | 5         |
| Cheshire     | Cheshire Medical Center           | 3         |
|              | Androscoggin Valley Hospital      | 5         |
| Coos         | Upper Connecticut Valley Hospital | 5         |
|              | Weeks Medical Center              | 5         |
|              | Alice Peck Day Memorial Hospital  | 4         |
|              | Cottage Hospital                  | 5         |
| Grafton      | Littleton Regional Healthcare     | 5         |
|              | Mary Hitchcock Memorial Hospital  | 4         |
|              | Speare Memorial Hospital          | 5         |
|              | Catholic Medical Center           | 5         |
|              | Elliot Hospital                   | 5         |
| Hillsborough | Monadnock Community Hospital      | 3         |
|              | Southern NH Medical Center        | 4         |
|              | St. Joseph Hospital               | 5         |
|              | Concord Hospital                  | 3         |
| Merrimack •  | Franklin Regional Hospital        | 4         |
|              | New London Hospital               | 4         |
|              | Exeter Hospital                   | 4         |
| Rockingham ( | Parkland Medical Center           | 2         |
|              | Portsmouth Regional Hospital      | 2         |
| Strafford    | Frisbie Memorial Hospital         | 4         |
| Strailord    | Wentworth-Douglass Hospital       | 4         |
| Sullivan     | Valley Regional Hospital          | 4         |

— Issuer Contracts per Hospital ——