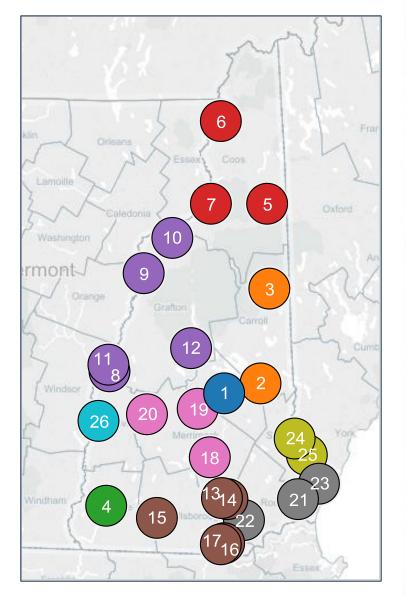

#### Location of Hospitals in New Hampshire

| County       | Hospital Name                     | # on Map |
|--------------|-----------------------------------|----------|
| Belknap      | Lakes Region General Hospital     | 1        |
| Carroll      | Huggins Hospital                  | 2        |
| Carroll      | Memorial Hospital                 | 3        |
| Cheshire     | Cheshire Medical Center           | 4        |
|              | Androscoggin Valley Hospital      | 5        |
| Coos         | Upper Connecticut Valley Hospital | 6        |
|              | Weeks Medical Center              | 7        |
|              | Alice Peck Day Memorial Hospital  | 8        |
|              | Cottage Hospital                  | 9        |
| Grafton      | Littleton Regional Healthcare     | 10       |
|              | Mary Hitchcock Memorial Hospital  | 11       |
|              | Speare Memorial Hospital          | 12       |
|              | Catholic Medical Center           | 13       |
|              | Elliot Hospital                   | 14       |
| Hillsborough | Monadnock Community Hospital      | 15       |
|              | Southern NH Medical Center        | 16       |
|              | St. Joseph Hospital               | 17       |
|              | Concord Hospital                  | 18       |
| Merrimack •  | Franklin Regional Hospital        | 19       |
|              | New London Hospital               | 20       |
|              | Exeter Hospital                   | 21       |
| Rockingham   | Parkland Medical Center           | 22       |
|              | Portsmouth Regional Hospital      | 23       |
| Strafford    | Frisbie Memorial Hospital         | 24       |
| Stratioid    | Wentworth-Douglass Hospital       | 25       |
| Sullivan     | Valley Regional Hospital          | 26       |

#### New Hampshire Hospitals ——